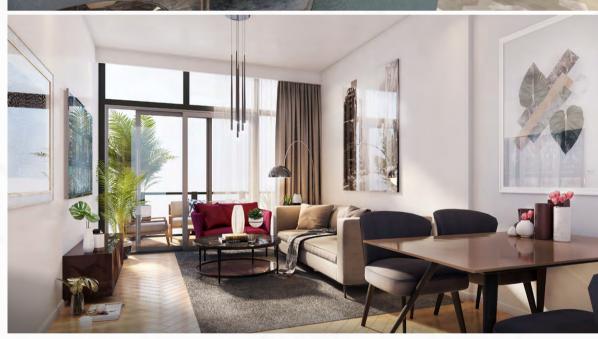

#### **Unit Features**

- Kitchen cabinets and countertops with refrigerator, washing machine and cooker
- Balconies as per unit plan
- Wardrobes in bedrooms
- Fully tiled bathrooms, in-suites and guest toilets wherever applicable
- Shower or bathtub with handle and shower in each bathroom
- Vanity Units and mirrors

- Centrally air conditioned
- Double glazed windows
- Television and telephone connections
- Satellite master antenna SMARTV connection
- Provision for high speed internet access fiber optic connection
- Marble & Ceramic floor tiling