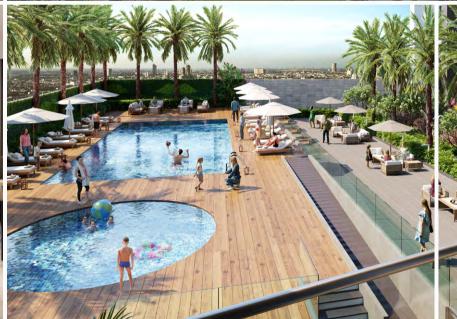

#### Amenities & Services

- Direct Access to Public Realm (Green Finger)
- Open & Covered Seating Areas
- Landscaped Gardens
- Playground
- BBQ Area
- Swimming Pool
- Covered Parking
- 4 Large Lifts