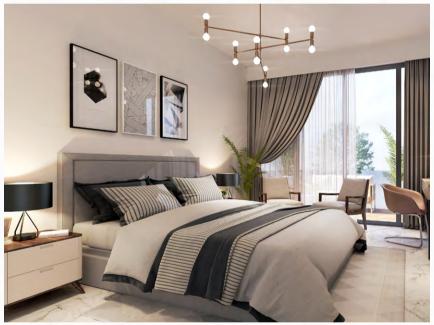

#### **Unit Features**

- Kitchen cabinets and countertops with refrigerator, washing machine and cooker
- Balconies as per unit plan
- Wardrobes in bedrooms
- Fully tiled bathrooms, in-suites and guest toilets wherever applicable
- Shower or bathtub with handle and shower in each bathroom
- Vanity Units and mirrors

- Centrally air conditioned
- Double glazed windows
- Television and telephone connections
- Satellite master antenna SMARTV connection
- Provision for high speed internet access fiber optic connection
- Marble & Ceramic floor tiling