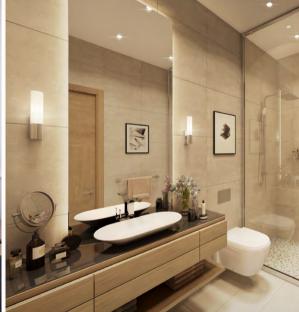

#### **Unit Features**

- Kitchen cabinets and countertops with refrigerator, washing machine and cooker
- Balconies as per unit plan
- Wardrobes in bedrooms
- Fully tiled bathrooms, in-suites and guest toilets wherever applicable
- Shower or bathtub with handle and shower in each bathroom
- Vanity Units and mirrors