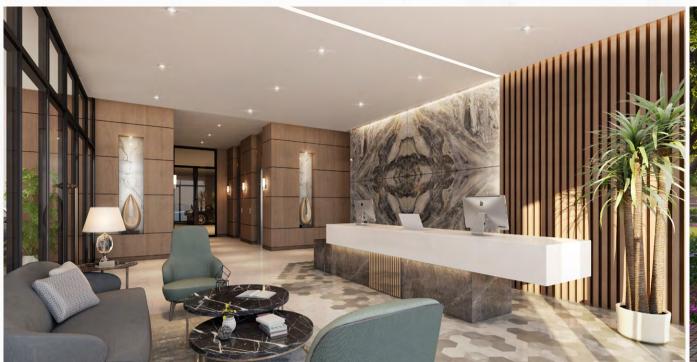

#### Amenities & Services

- Direct Access to Public Realm (Green Finger)
- Open & Covered Seating Areas
- Landscaped Gardens
- Playground
- BBQ Area
- Swimming Pool
- Covered Parking
- 4 Large Lifts

#### **Unit Features**

- Kitchen cabinets and countertops with refrigerator, washing machine and cooker
- Balconies as per unit plan
- Wardrobes in bedrooms
- Fully tiled bathrooms, in-suites and guest toilets wherever applicable
- Shower or bathtub with handle and shower in each bathroom
- Vanity Units and mirrors