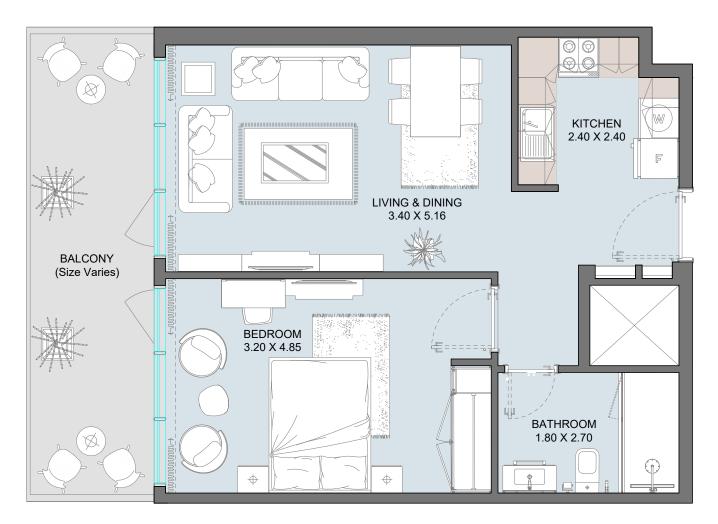

## 1B | Type B

| Internal Area | 517 sq.ft |
|---------------|-----------|
| Outdoor Area  | 96 sq.ft  |
| Total Area    | 613 sq.ft |