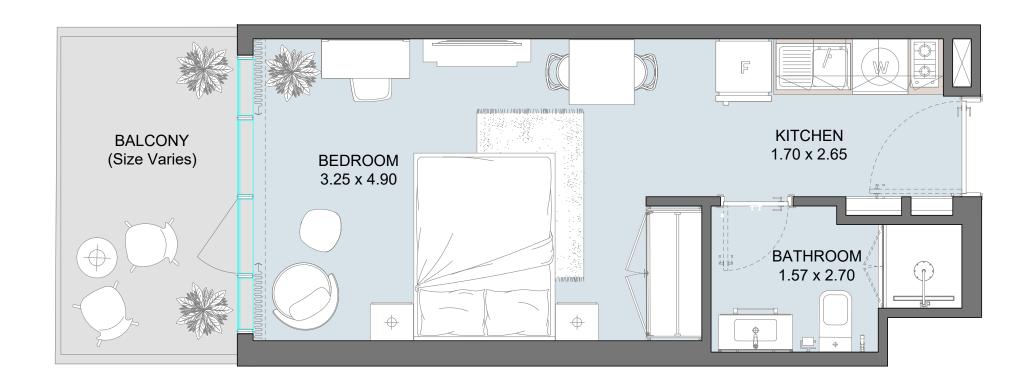

## STD | Type A

Floor Plans from 1st Floor to 16th Floor

| Internal Area | 293 sq.ft        |
|---------------|------------------|
| Outdoor Area  | 47 to 103 sq.ft  |
| Total Area    | 338 to 391 sq.ft |