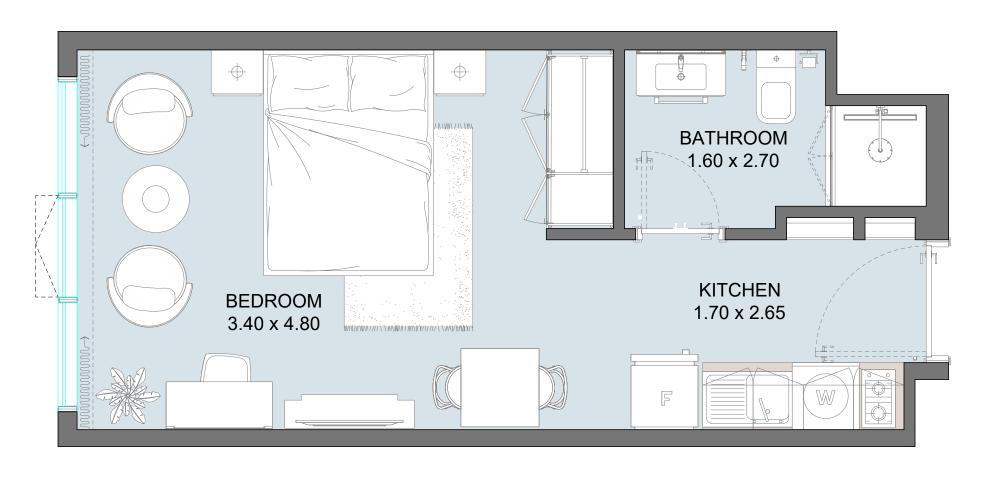

## STD | Type F

Floor Plan 1st Floor

| Internal Area | 293 sq.ft |
|---------------|-----------|
| Outdoor Area  | 0 sq.ft   |
| Total Area    | 293 sq.ft |