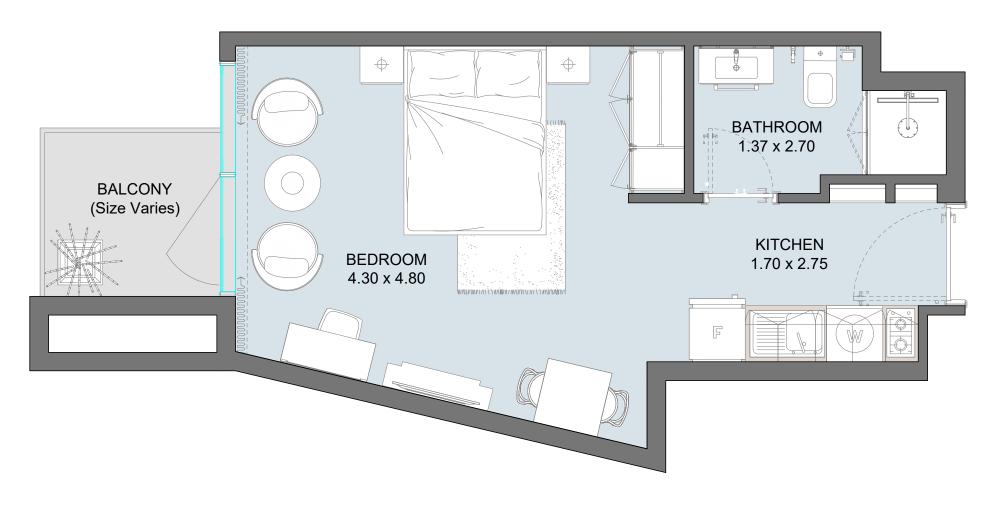

### STD | Type B

| Internal Area | 270 sq.ft        |
|---------------|------------------|
| Outdoor Area  | 31 to 48 sq.ft   |
| Total Area    | 301 to 318 sq.ft |