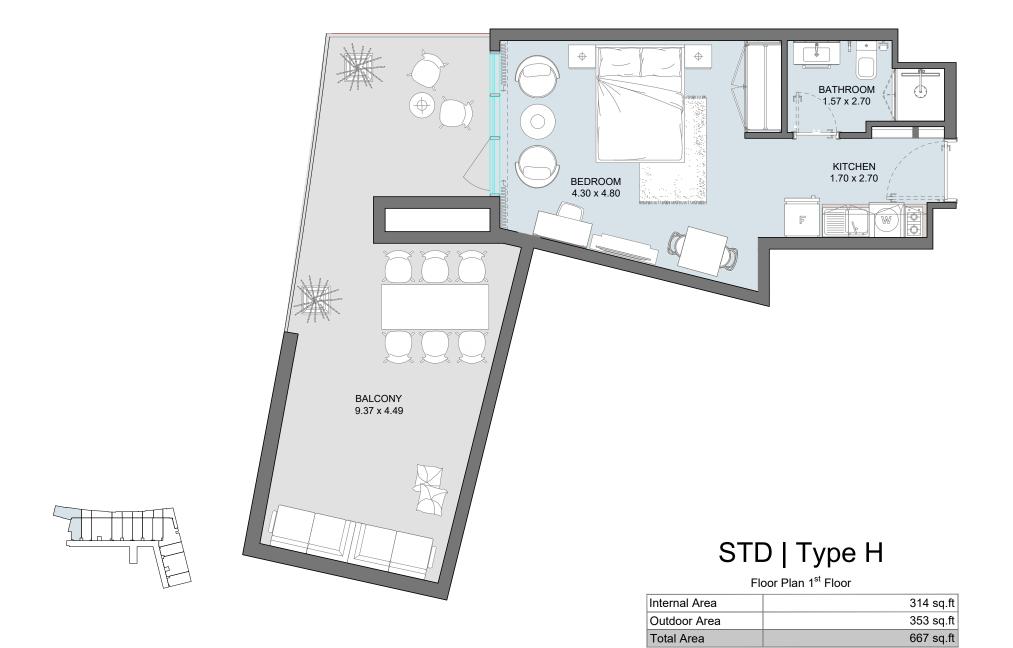

# STD | Type G

#### Floor Plan 4<sup>th</sup> Floor

| Internal Area | 270 sq.ft        |
|---------------|------------------|
| Outdoor Area  | 143 to 149 sq.ft |
| Total Area    | 412 to 419 sq.ft |