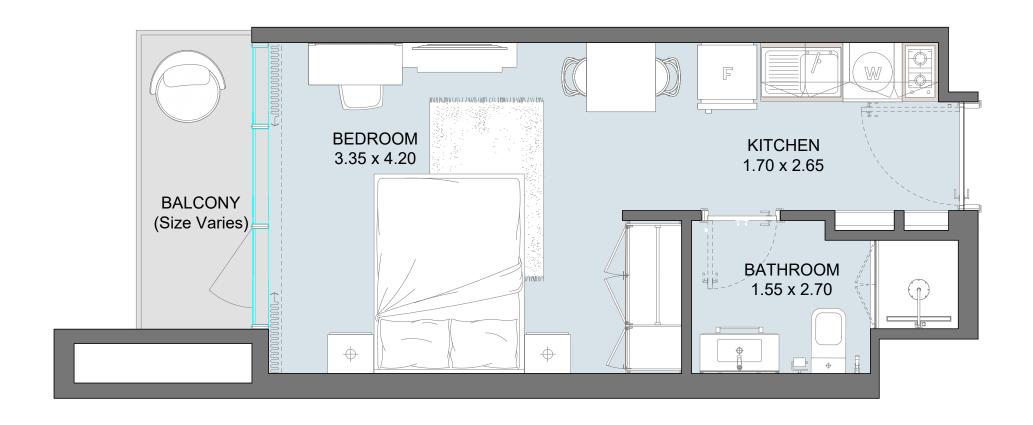

## STD | Type A

Floor Plans from 1st Floor to 16th Floor

| Internal Area | 293 sq.ft        |
|---------------|------------------|
| Outdoor Area  | 47 to 103 sq.ft  |
| Total Area    | 338 to 391 sq.ft |