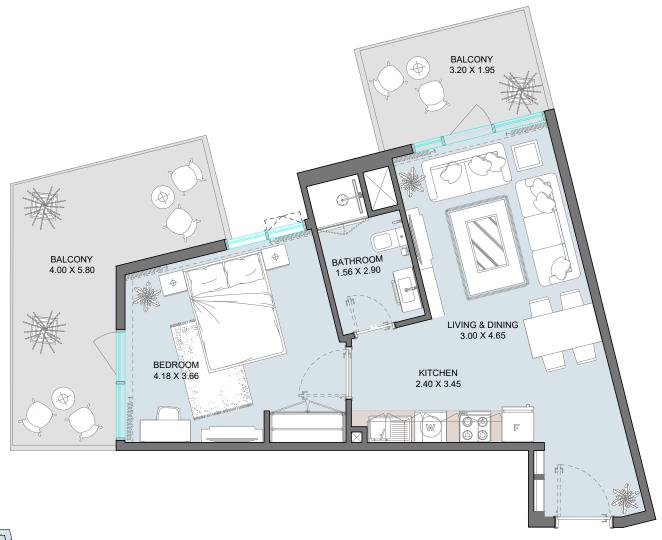

## 1B | Type D

| Internal Area | 500 sq.ft |
|---------------|-----------|
| Outdoor Area  | 230 sq.ft |
| Total Area    | 729 sq.ft |