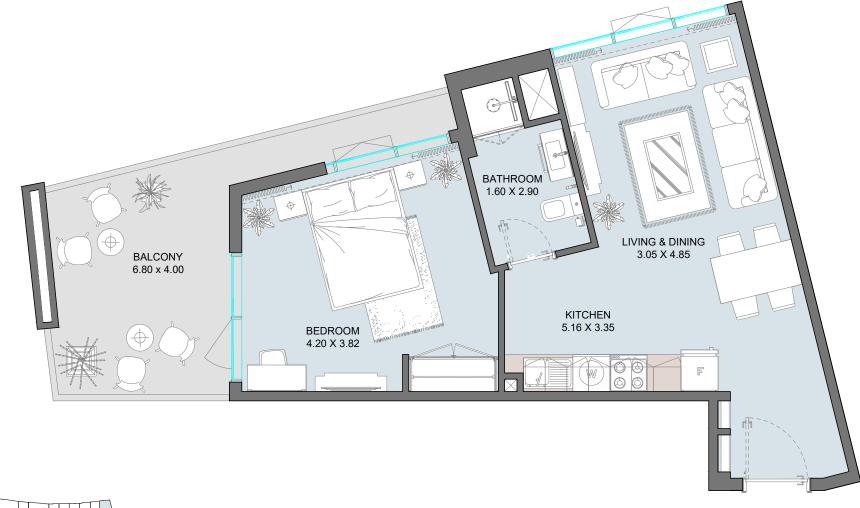

# 1B | Type G

Floor Plan 1st Floor

| Internal Area | 500 sq.ft |
|---------------|-----------|
| Outdoor Area  | 179 sq.ft |
| Total Area    | 679 sq.ft |

| Internal Area | 725 sq.ft |
|---------------|-----------|
| Outdoor Area  | 95 sq.ft  |
| Total Area    | 820 sq.ft |