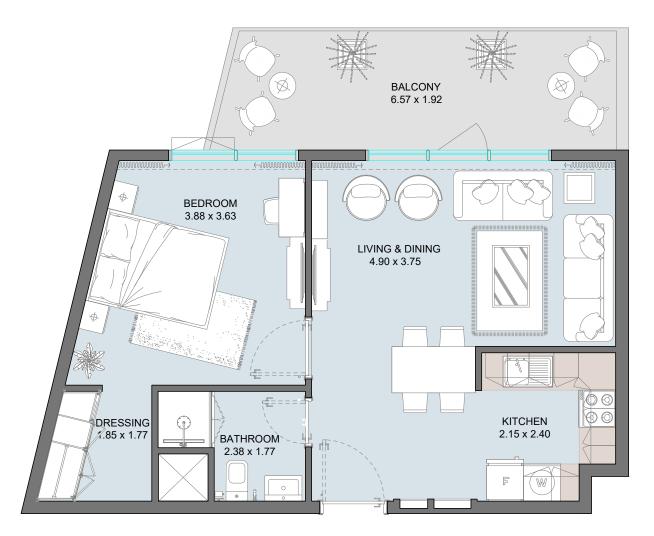

### 1B | Type A

| Internal Area | 561 sq.ft        |
|---------------|------------------|
| Outdoor Area  | 138 to 172 sq.ft |
| Total Area    | 689 to 712 sq.ft |