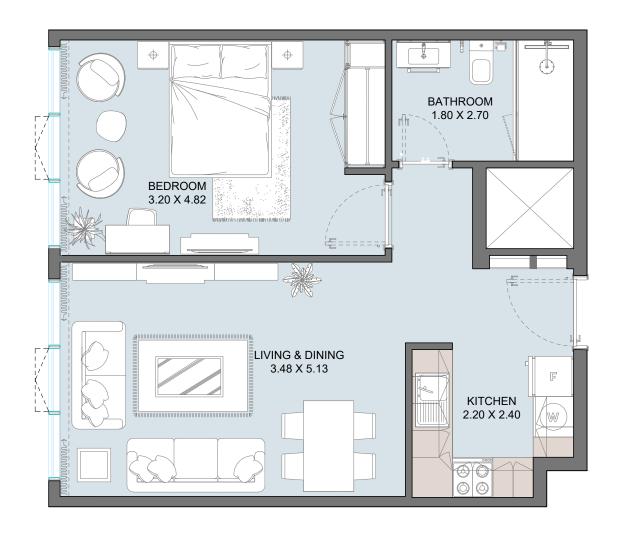

## 1B | Type B

| Internal Area | 517 sq.ft |
|---------------|-----------|
| Outdoor Area  | 96 sq.ft  |
| Total Area    | 613 sq.ft |