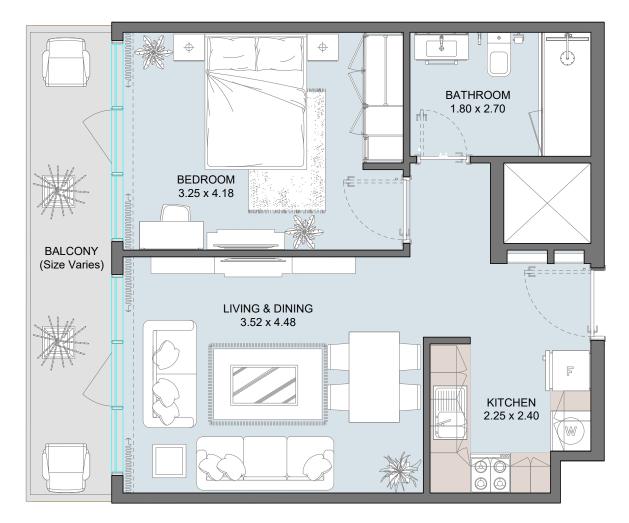

### 1B | Type C

| Internal Area | 537 sq.ft |
|---------------|-----------|
| Outdoor Area  | 139 sq.ft |
| Total Area    | 675 sq.ft |