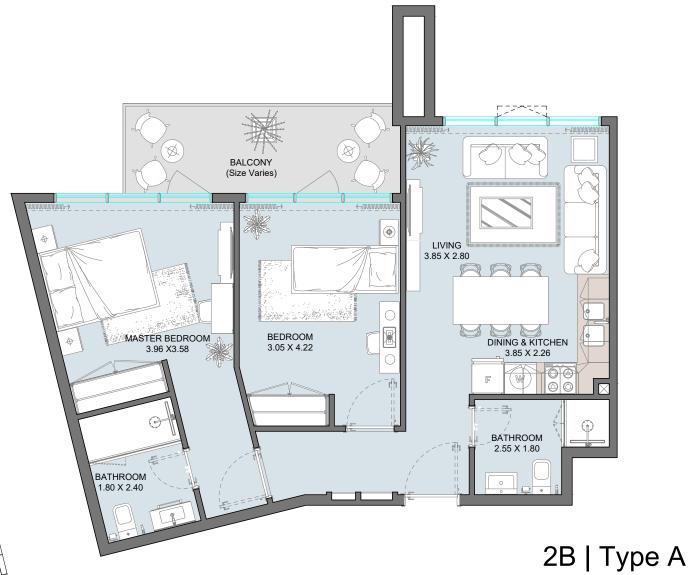

q.ft |





### 1B | Type C

| Internal Area | 537 sq.ft |
|---------------|-----------|
| Outdoor Area  | 139 sq.ft |
| Total Area    | 675 sq.ft |





## 1B | Type D

| Internal Area | 500 sq.ft |
|---------------|-----------|
| Outdoor Area  | 230 sq.ft |
| Total Area    | 729 sq.ft |





## 1B | Type E

#### Floor Plan 1st Floor

| Internal Area | 550 sq.ft |
|---------------|-----------|
| Outdoor Area  | 90 sq.ft  |
| Total Area    | 550 sq.ft |





## 1B | Type F

#### Floor Plan 4<sup>th</sup> Floor

| Internal Area | 537 sq.ft |
|---------------|-----------|
| Outdoor Area  | 259 sq.ft |
| Total Area    | 795 sq.ft |





# 1B | Type G

Floor Plan 1st Floor

| Internal Area | 500 sq.ft |
|---------------|-----------|
| Outdoor Area  | 179 sq.ft |
| Total Area    | 679 sq.ft |



| Internal Area | 725 sq.ft |
|---------------|-----------|
| Outdoor Area  | 95 sq.ft  |
| Total Area    | 820 sq.ft |



Floor Plan 4<sup>th</sup> Floor

| Internal Area | 725 sq.ft  |
|---------------|------------|
| Outdoor Area  | 451 sq.ft  |
| Total Area    | 1176 sq.ft |