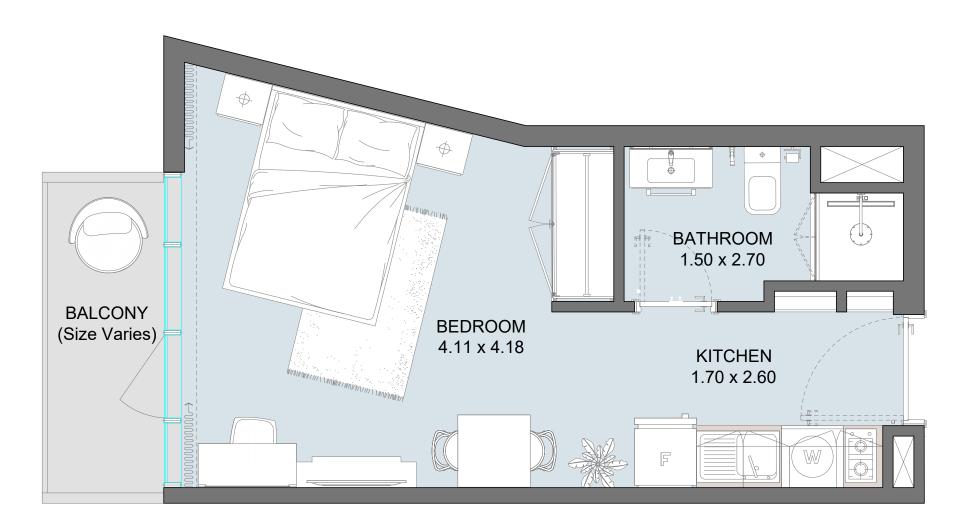

## STD | Type A

Floor Plans from 1st Floor to 16th Floor

| Internal Area | 293 sq.ft        |
|---------------|------------------|
| Outdoor Area  | 47 to 103 sq.ft  |
| Total Area    | 338 to 391 sq.ft |