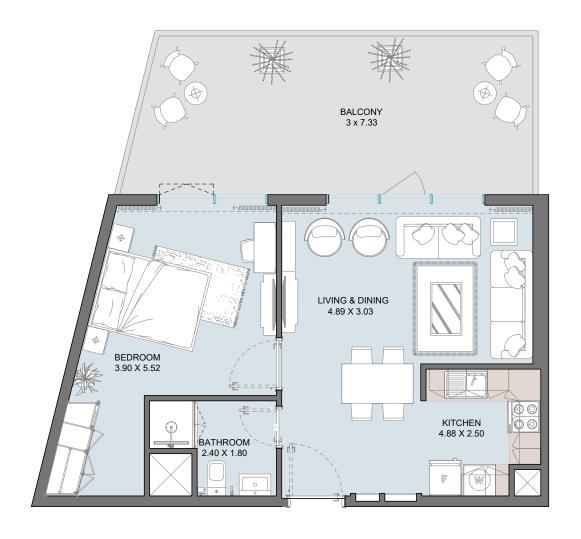

## 1B | Type D

| Internal Area | 500 sq.ft |
|---------------|-----------|
| Outdoor Area  | 230 sq.ft |
| Total Area    | 729 sq.ft |