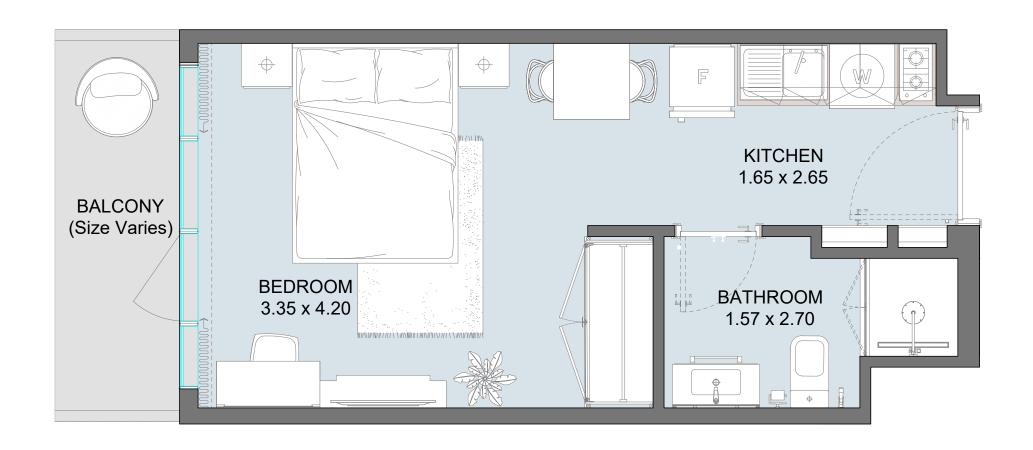

### STD | Type B

| Internal Area | 270 sq.ft        |
|---------------|------------------|
| Outdoor Area  | 31 to 48 sq.ft   |
| Total Area    | 301 to 318 sq.ft |