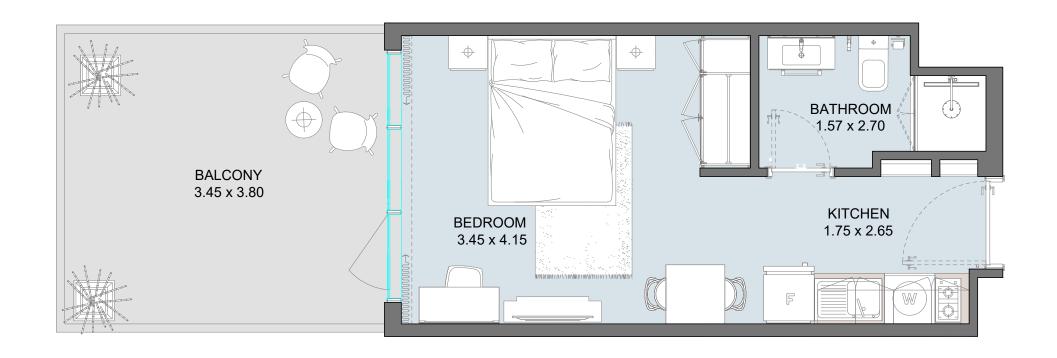

## STD | Type F

Floor Plan 1st Floor

| Internal Area | 293 sq.ft |
|---------------|-----------|
| Outdoor Area  | 0 sq.ft   |
| Total Area    | 293 sq.ft |