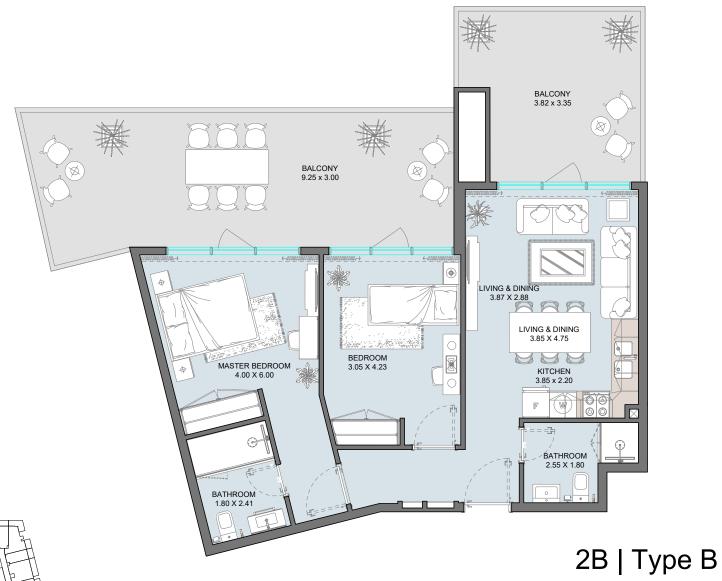

tal Area    | 675 sq.ft |





## 1B | Type D

| Internal Area | 500 sq.ft |
|---------------|-----------|
| Outdoor Area  | 230 sq.ft |
| Total Area    | 729 sq.ft |





## 1B | Type E

#### Floor Plan 1st Floor

| Internal Area | 550 sq.ft |
|---------------|-----------|
| Outdoor Area  | 90 sq.ft  |
| Total Area    | 550 sq.ft |





## 1B | Type F

#### Floor Plan 4<sup>th</sup> Floor

| Internal Area | 537 sq.ft |
|---------------|-----------|
| Outdoor Area  | 259 sq.ft |
| Total Area    | 795 sq.ft |





# 1B | Type G

Floor Plan 1st Floor

| Internal Area | 500 sq.ft |
|---------------|-----------|
| Outdoor Area  | 179 sq.ft |
| Total Area    | 679 sq.ft |



| Internal Area | 725 sq.ft |
|---------------|-----------|
| Outdoor Area  | 95 sq.ft  |
| Total Area    | 820 sq.ft |



Floor Plan 4<sup>th</sup> Floor

| Internal Area | 725 sq.ft  |
|---------------|------------|
| Outdoor Area  | 451 sq.ft  |
| Total Area    | 1176 sq.ft |