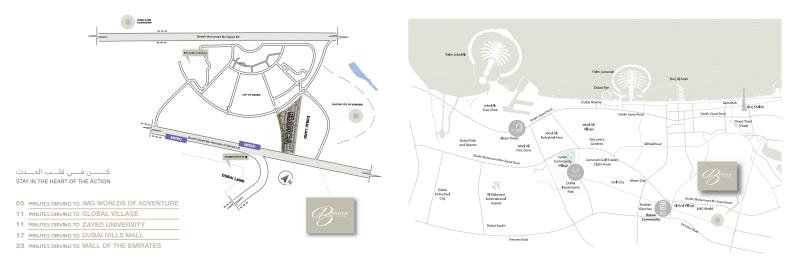

#### Location Featur

- 05 minutes driving to IMG Worlds of Adventure
- 11 minutes driving to Global Village
- 11 minutes driving to Zayed University
- 17 minutes driving to Dubai Hills Mall
- 23 minutes driving to Mall of Emirates