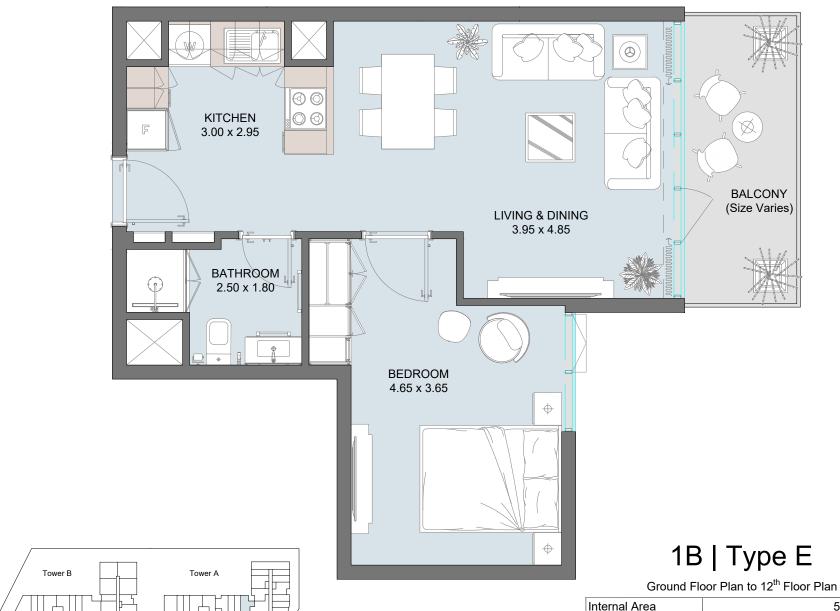

# STD | Type E

| Internal Area | 285.10 sq.ft           |
|---------------|------------------------|
| Outdoor Area  | 67.24 to 178.34 sq.ft  |
| Total Area    | 352.34 to 463.44 sq.ft |