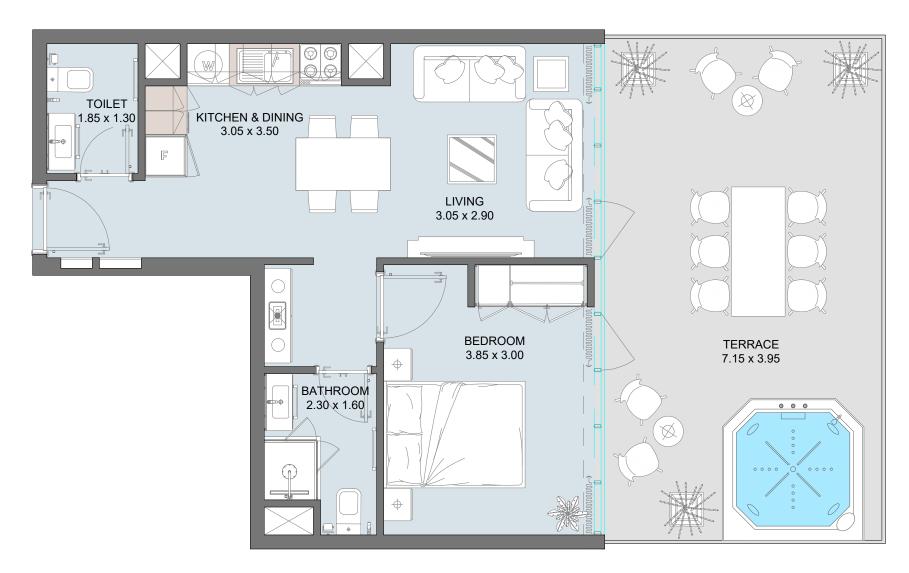

# 1B | Type D

| Internal Area | 588.35 sq.ft  |
|---------------|---------------|
| Outdoor Area  | 558.66 sq.ft  |
| Total Area    | 1147.01 sq.ft |

| Internal Area | 520.89 sq.ft           |
|---------------|------------------------|
| Outdoor Area  | 78.45 to 299.88 sq.ft  |
| Total Area    | 599.34 to 820.77 sq.ft |