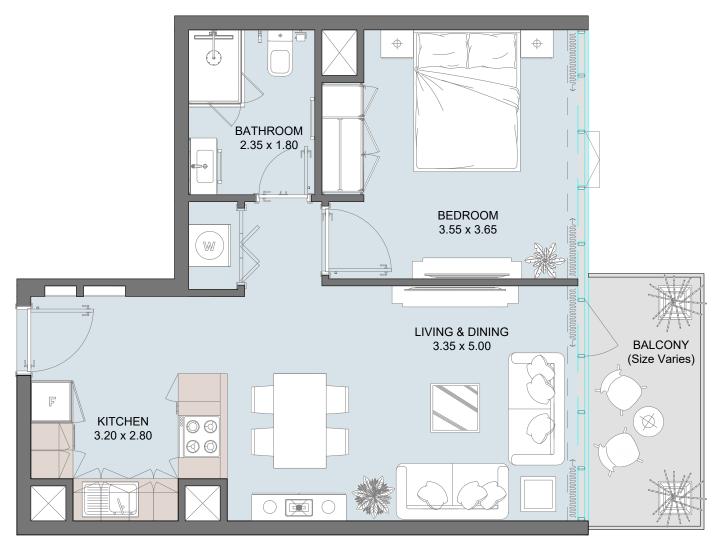

# 1B | Type D

| Internal Area | 588.35 sq.ft  |
|---------------|---------------|
| Outdoor Area  | 558.66 sq.ft  |
| Total Area    | 1147.01 sq.ft |

| Internal Area | 520.89 sq.ft           |
|---------------|------------------------|
| Outdoor Area  | 78.45 to 299.88 sq.ft  |
| Total Area    | 599.34 to 820.77 sq.ft |