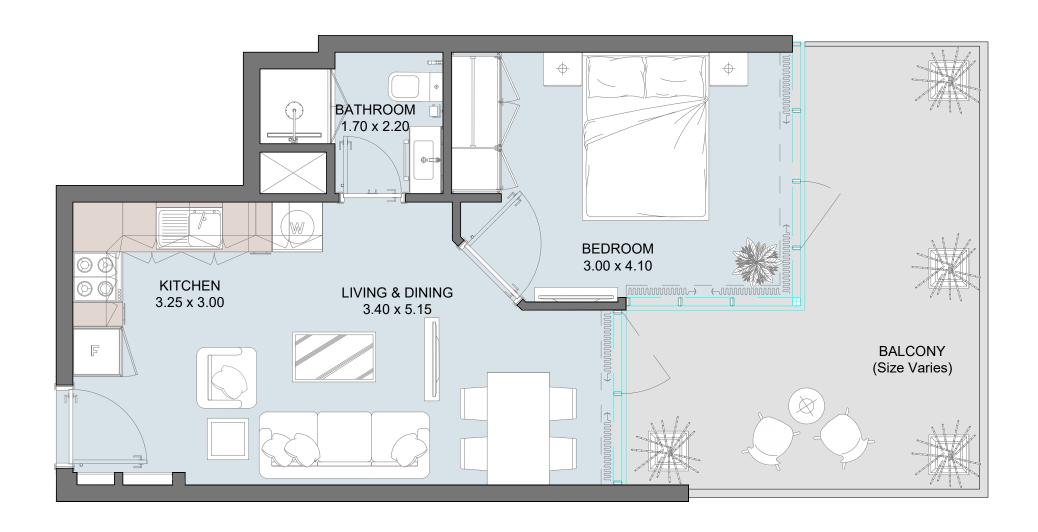

# 1B | Type D

| Internal Area | 588.35 sq.ft  |
|---------------|---------------|
| Outdoor Area  | 558.66 sq.ft  |
| Total Area    | 1147.01 sq.ft |

| Internal Area | 520.89 sq.ft           |
|---------------|------------------------|
| Outdoor Area  | 78.45 to 299.88 sq.ft  |
| Total Area    | 599.34 to 820.77 sq.ft |