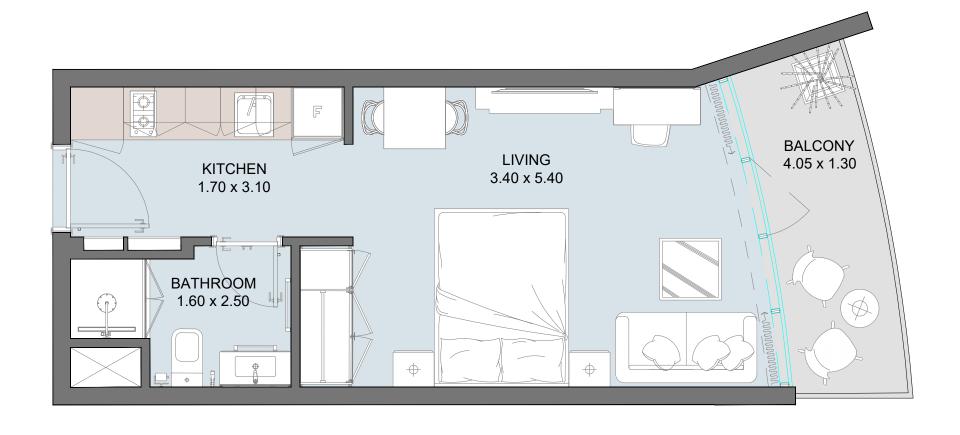

# STD | Type B

4<sup>th</sup> Floor Plan

| Internal Area | 298.26 sq.ft |
|---------------|--------------|
| Outdoor Area  | 78.45 sq.ft  |
| Total Area    | 376.41 sq.ft |