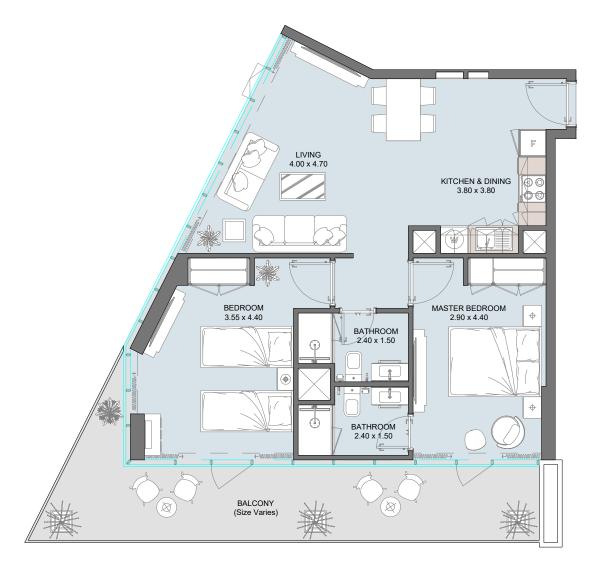

# 1B | Type D

| Internal Area | 588.35 sq.ft  |
|---------------|---------------|
| Outdoor Area  | 558.66 sq.ft  |
| Total Area    | 1147.01 sq.ft |

| Internal Area | 520.89 sq.ft           |
|---------------|------------------------|
| Outdoor Area  | 78.45 to 299.88 sq.ft  |
| Total Area    | 599.34 to 820.77 sq.ft |