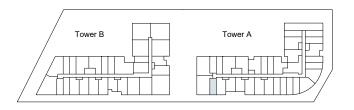

### 1B | Type A

| Internal Area | 525.87 sq.ft           |
|---------------|------------------------|
| Outdoor Area  | 64.15 to 129.98 sq.ft  |
| Total Area    | 590.02 to 655.85 sq.ft |