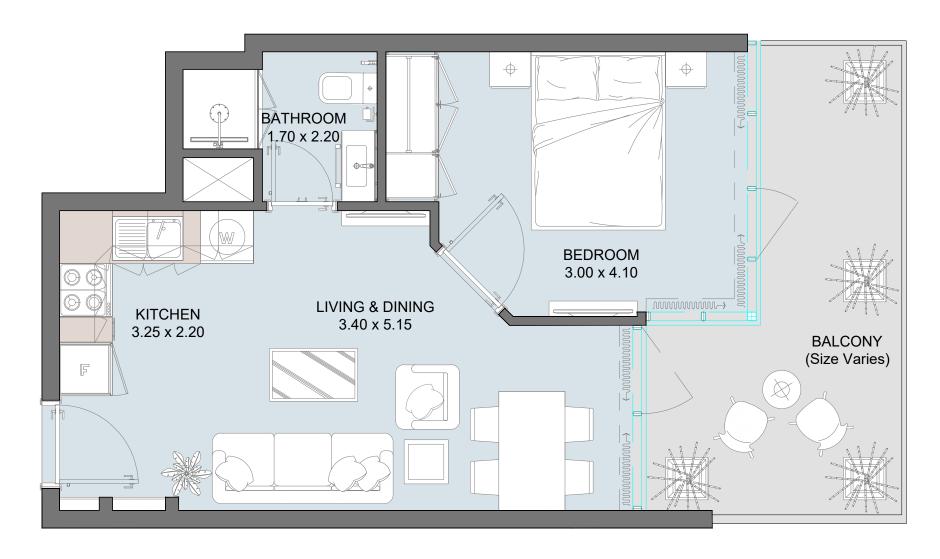

# 1B | Type D

| Internal Area | 588.35 sq.ft  |
|---------------|---------------|
| Outdoor Area  | 558.66 sq.ft  |
| Total Area    | 1147.01 sq.ft |

| Internal Area | 520.89 sq.ft           |
|---------------|------------------------|
| Outdoor Area  | 78.45 to 299.88 sq.ft  |
| Total Area    | 599.34 to 820.77 sq.ft |