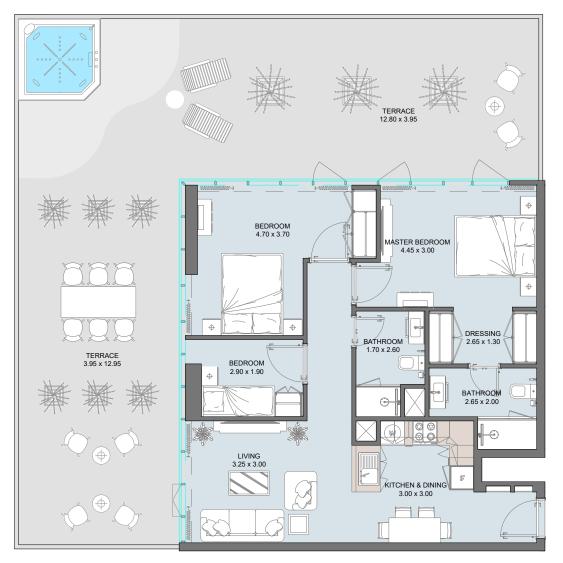

# 3B | Type A

| Internal Area | 870.15 to 880.06 sq.ft  |
|---------------|-------------------------|
| Outdoor Area  | 95.62 to 789.69 sq.ft   |
| Total Area    | 975.68 to 1662.86 sq.ft |

### 3B | Type B

| Internal Area | 714.80 sq.ft            |
|---------------|-------------------------|
| Outdoor Area  | 127.66 to 773.71 sq.ft  |
| Total Area    | 842.46 to 1488.51 sq.ft |

# 3B | Type C

| Internal Area | 714.80 sq.ft  |
|---------------|---------------|
| Outdoor Area  | 964.28 sq.ft  |
| Total Area    | 1679.08 sq.ft |