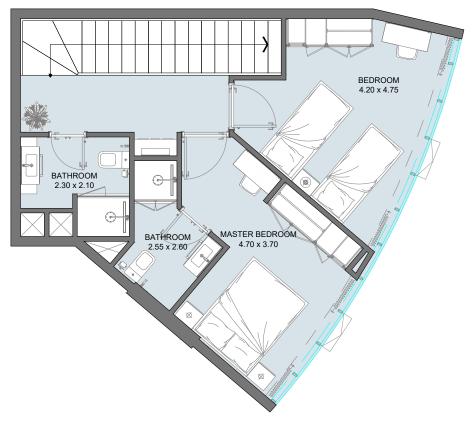

-----|
| Outdoor Area  | 126.27 to 136.01 sq.ft |
| Total Area    | 927.08 to 952.19 sq.ft |







# 2B | Type I

### Ground Floor Plan to 12th Floor Plan

| Internal Area | 701.70 sq.ft            |
|---------------|-------------------------|
| Outdoor Area  | 162.00 to 406.01 sq.ft  |
| Total Area    | 855.39 to 1098.03 sq.ft |





# 2B | Type G

| Internal Area | 682.49 sq.ft             |
|---------------|--------------------------|
| Outdoor Area  | 711.30 to 716.87 sq.ft   |
| Total Area    | 1393.79 to 1399.36 sq.ft |







### 2B Duplex | Type A

3<sup>rd</sup> & 5<sup>th</sup> & 7<sup>th</sup> & 9<sup>th</sup> & 11<sup>th</sup> Floor Plans

| Internal Area | 1062.72 sq.ft |
|---------------|---------------|
| Outdoor Area  | 57.08 sq.ft   |
| Total Area    | 1119.80 sq.ft |







### 2B Duplex | Type B

3<sup>rd</sup> & 5<sup>th</sup> & 7<sup>th</sup> & 9<sup>th</sup> & 11<sup>th</sup> Floor Plans

| Internal Area | 1053.47 sq.ft |
|---------------|---------------|
| Outdoor Area  | 47.89 sq.ft   |
| Total Area    | 1101.36 sq.ft |





# 3B | Type A

| Internal Area | 870.15 to 880.06 sq.ft  |
|---------------|-------------------------|
| Outdoor Area  | 95.62 to 789.69 sq.ft   |
| Total Area    | 975.68 to 1662.86 sq.ft |





### 3B | Type B

| Internal Area | 714.80 sq.ft            |
|---------------|-------------------------|
| Outdoor Area  | 127.66 to 773.71 sq.ft  |
| Total Area    | 842.46 to 1488.51 sq.ft |





# 3B | Type C

| Internal Area | 714.80 sq.ft  |
|---------------|---------------|
| Outdoor Area  | 964.28 sq.ft  |
| Total Area    | 1679.