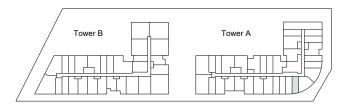

# 1B | Type D

| Internal Area | 588.35 sq.ft  |
|---------------|---------------|
| Outdoor Area  | 558.66 sq.ft  |
| Total Area    | 1147.01 sq.ft |

| Internal Area | 520.89 sq.ft           |
|---------------|------------------------|
| Outdoor Area  | 78.45 to 299.88 sq.ft  |
| Total Area    | 599.34 to 820.77 sq.ft |