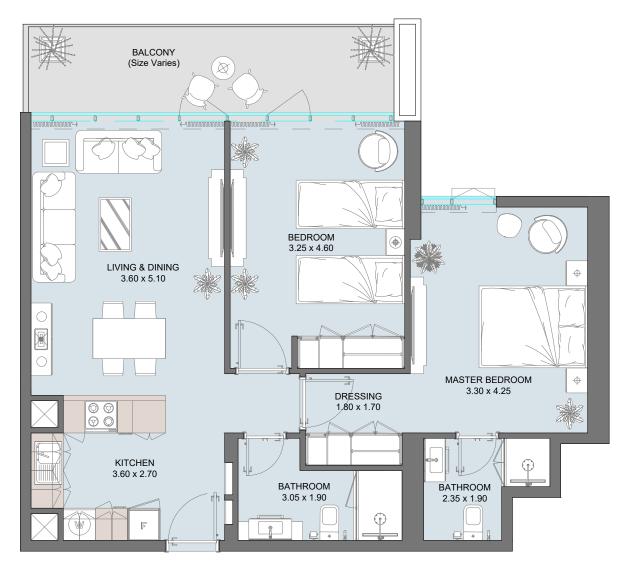

# 2B | Type A

| Internal Area | 781.70 sq.ft             |
|---------------|--------------------------|
| Outdoor Area  | 337.44 to 809.42 sq.ft   |
| Total Area    | 1119.14 to 1591.12 sq.ft |