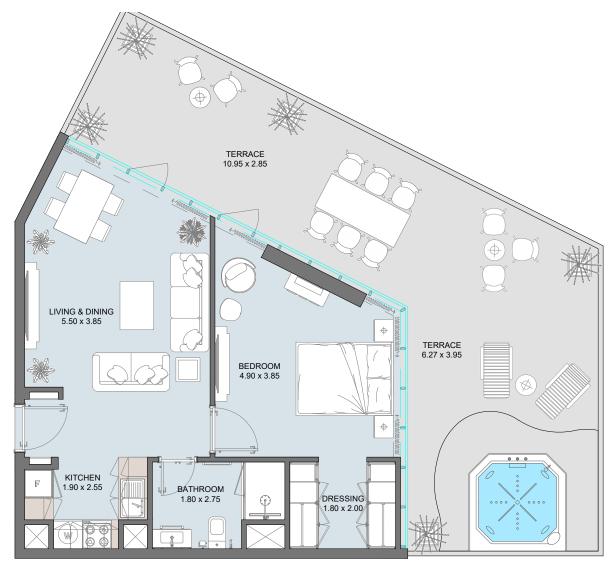

# 2B | Type A

| Internal Area | 781.70 sq.ft             |
|---------------|--------------------------|
| Outdoor Area  | 337.44 to 809.42 sq.ft   |
| Total Area    | 1119.14 to 1591.12 sq.ft |