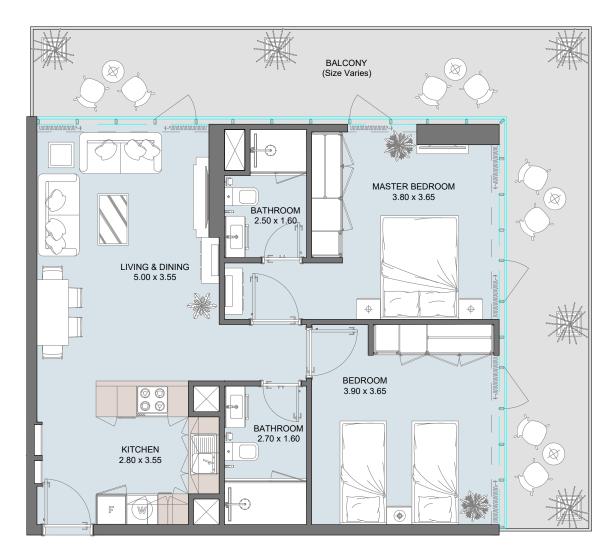

# 2B | Type A

| Internal Area | 781.70 sq.ft             |
|---------------|--------------------------|
| Outdoor Area  | 337.44 to 809.42 sq.ft   |
| Total Area    | 1119.14 to 1591.12 sq.ft |