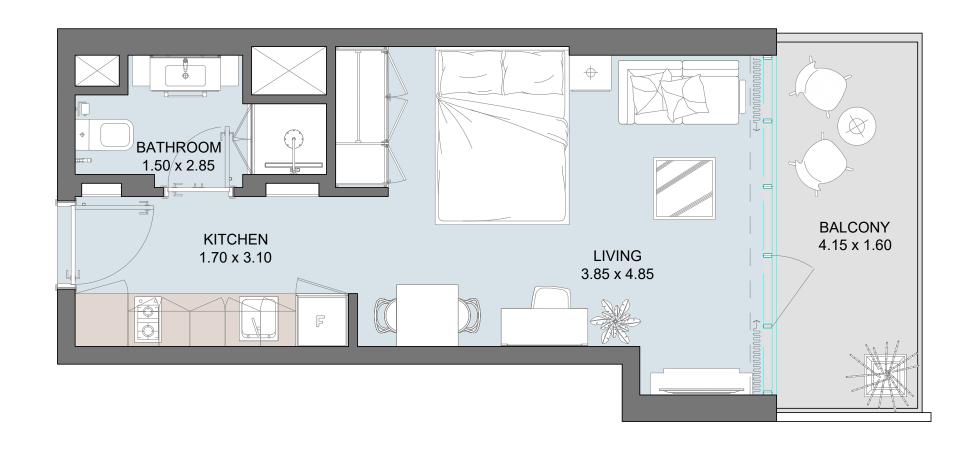

# STD | Type B

4<sup>th</sup> Floor Plan

| Internal Area | 298.26 sq.ft |
|---------------|--------------|
| Outdoor Area  | 78.45 sq.ft  |
| Total Area    | 376.41 sq.ft |