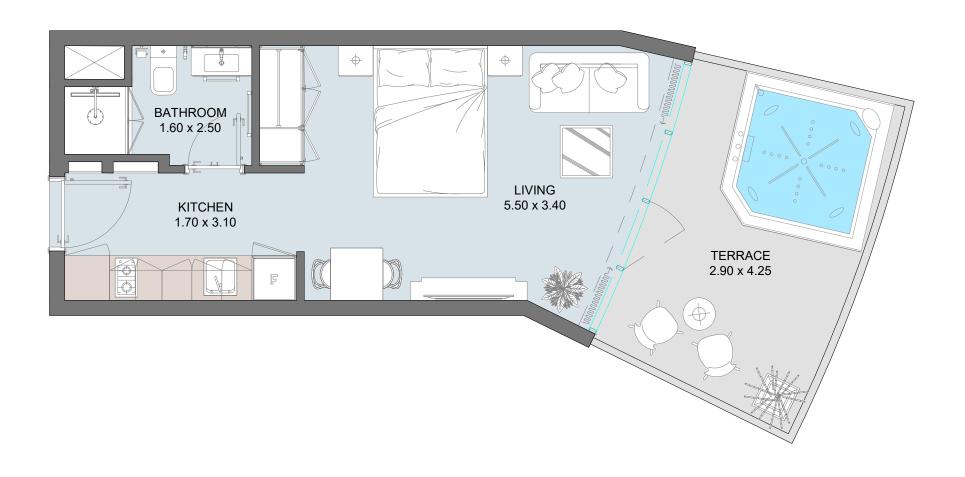

### 1B | Type A

| Internal Area | 525.87 sq.ft           |
|---------------|------------------------|
| Outdoor Area  | 64.15 to 129.98 sq.ft  |
| Total Area    | 590.02 to 655.85 sq.ft |