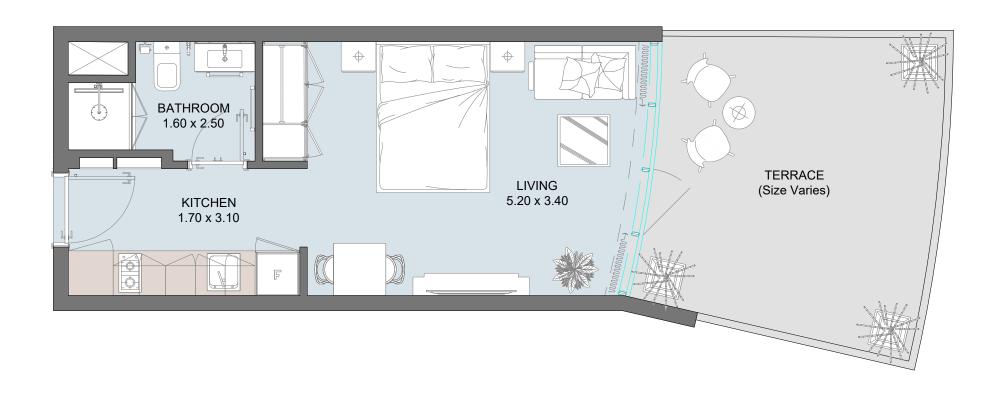

# STD | Type A

| Internal Area | 298.86 sq.ft           |
|---------------|------------------------|
| Outdoor Area  | 0 to 158.88 sq.ft      |
| Total Area    | 298.86 to 457.74 sq.ft |