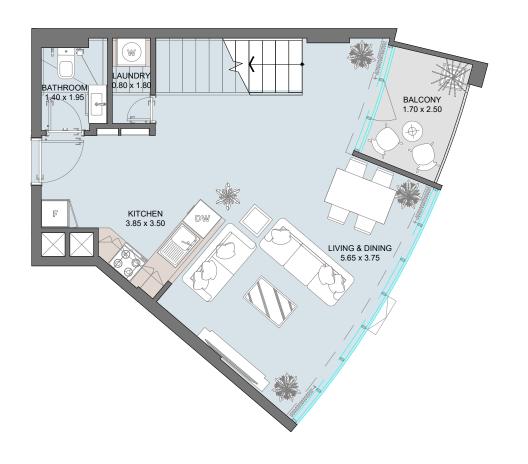

-------|
| Outdoor Area  | 126.27 to 136.01 sq.ft |
| Total Area    | 927.08 to 952.19 sq.ft |







# 2B | Type I

### Ground Floor Plan to 12th Floor Plan

| Internal Area | 701.70 sq.ft            |
|---------------|-------------------------|
| Outdoor Area  | 162.00 to 406.01 sq.ft  |
| Total Area    | 855.39 to 1098.03 sq.ft |





# 2B | Type G

| Internal Area | 682.49 sq.ft             |
|---------------|--------------------------|
| Outdoor Area  | 711.30 to 716.87 sq.ft   |
| Total Area    | 1393.79 to 1399.36 sq.ft |







### 2B Duplex | Type A

3<sup>rd</sup> & 5<sup>th</sup> & 7<sup>th</sup> & 9<sup>th</sup> & 11<sup>th</sup> Floor Plans

| Internal Area | 1062.72 sq.ft |
|---------------|---------------|
| Outdoor Area  | 57.08 sq.ft   |
| Total Area    | 1119.80 sq.ft |







### 2B Duplex | Type B

3<sup>rd</sup> & 5<sup>th</sup> & 7<sup>th</sup> & 9<sup>th</sup> & 11<sup>th</sup> Floor Plans

| Internal Area | 1053.47 sq.ft |
|---------------|---------------|
| Outdoor Area  | 47.89 sq.ft   |
| Total Area    | 1101.36 sq.ft |





# 3B | Type A

| Internal Area | 870.15 to 880.06 sq.ft  |
|---------------|-------------------------|
| Outdoor Area  | 95.62 to 789.69 sq.ft   |
| Total Area    | 975.68 to 1662.86 sq.ft |





### 3B | Type B

| Internal Area | 714.80 sq.ft            |
|---------------|-------------------------|
| Outdoor Area  | 127.66 to 773.71 sq.ft  |
| Total Area    | 842.46 to 1488.51 sq.ft |





# 3B | Type C

| Internal Area | 714.80 sq.ft  |
|---------------|---------------|
| Outdoor Area  | 964.28 sq.ft  |
| Total Area    | 167