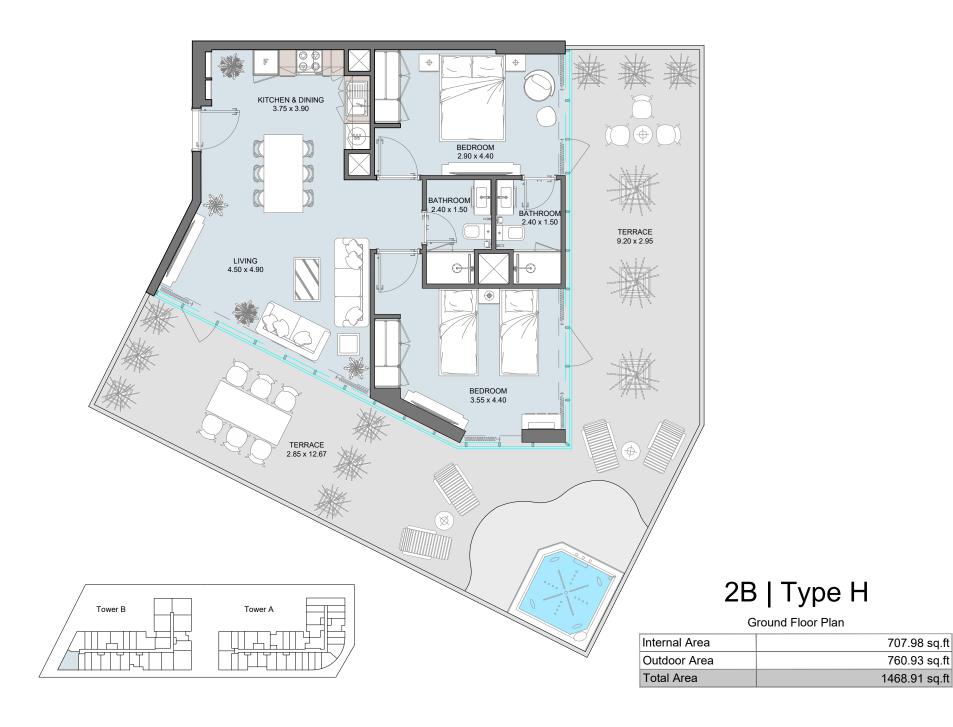

# 2B | Type C

| Internal Area | 686.42 sq.ft           |
|---------------|------------------------|
| Outdoor Area  | 80.56 to 90.73 sq.ft   |
| Total Area    | 766.98 to 777.15 sq.ft |