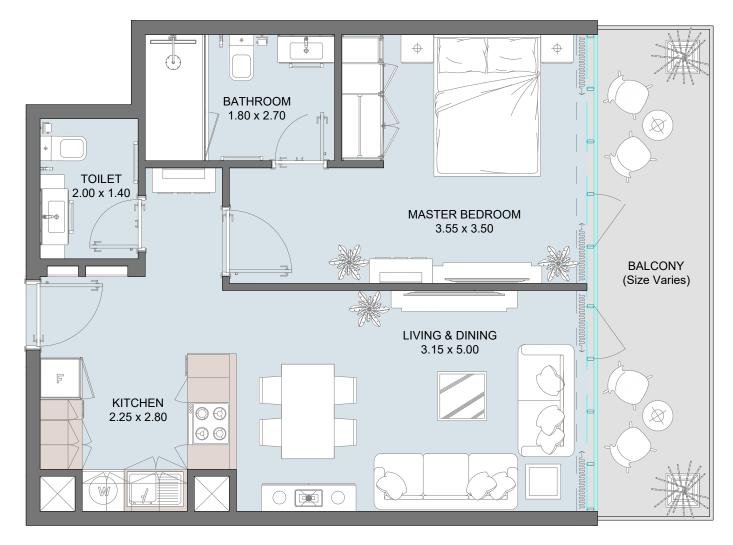

### 1B | Type A

| Internal Area | 525.87 sq.ft           |
|---------------|------------------------|
| Outdoor Area  | 64.15 to 129.98 sq.ft  |
| Total Area    | 590.02 to 655.85 sq.ft |