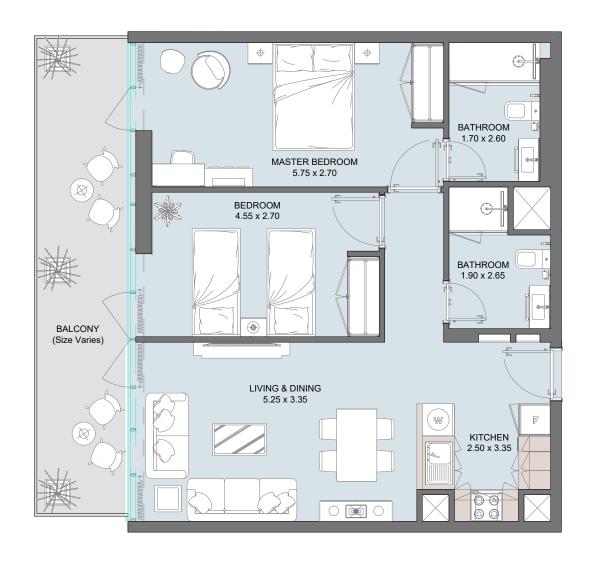

# 2B | Type D

| Internal Area | 766.01 sq.ft            |
|---------------|-------------------------|
| Outdoor Area  | 171.89 to 403.81 sq.ft  |
| Total Area    | 937.90 to 1169.82 sq.ft |