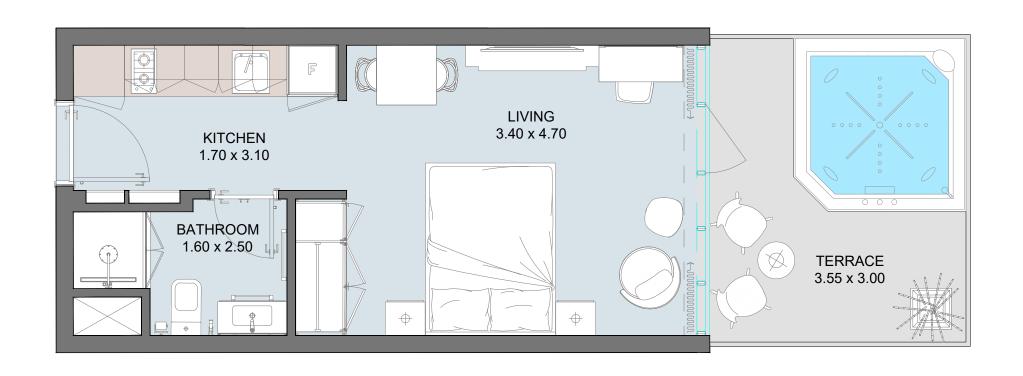

# STD | Type A

| Internal Area | 298.86 sq.ft           |
|---------------|------------------------|
| Outdoor Area  | 0 to 158.88 sq.ft      |
| Total Area    | 298.86 to 457.74 sq.ft |