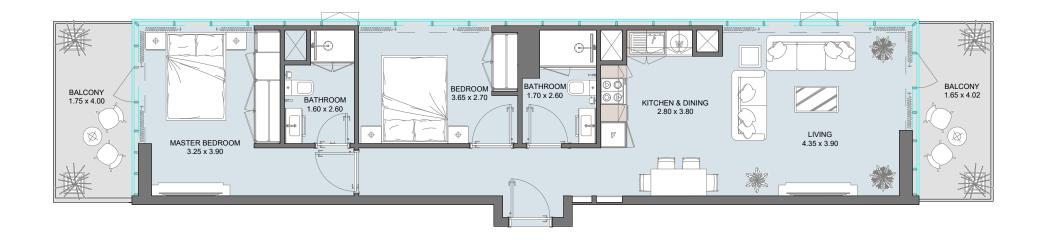

# 1B | Type D

| Internal Area | 588.35 sq.ft  |
|---------------|---------------|
| Outdoor Area  | 558.66 sq.ft  |
| Total Area    | 1147.01 sq.ft |

| Internal Area | 520.89 sq.ft           |
|---------------|------------------------|
| Outdoor Area  | 78.45 to 299.88 sq.ft  |
| Total Area    | 599.34 to 820.77 sq.ft |