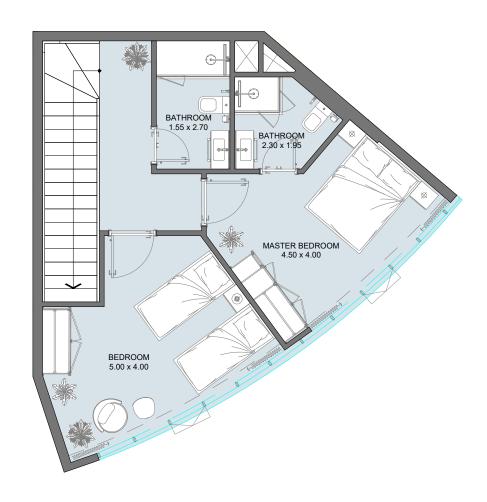

### 2B Duplex | Type A

3<sup>rd</sup> & 5<sup>th</sup> & 7<sup>th</sup> & 9<sup>th</sup> & 11<sup>th</sup> Floor Plans

| Internal Area | 1062.72 sq.ft |
|---------------|---------------|
| Outdoor Area  | 57.08 sq.ft   |
| Total Area    | 1119.80 sq.ft |

### 2B Duplex | Type B

3<sup>rd</sup> & 5<sup>th</sup> & 7<sup>th</sup> & 9<sup>th</sup> & 11<sup>th</sup> Floor Plans

| Internal Area | 1053.47 sq.ft |
|---------------|---------------|
| Outdoor Area  | 47.89 sq.ft   |
| Total Area    | 1101.36 sq.ft |