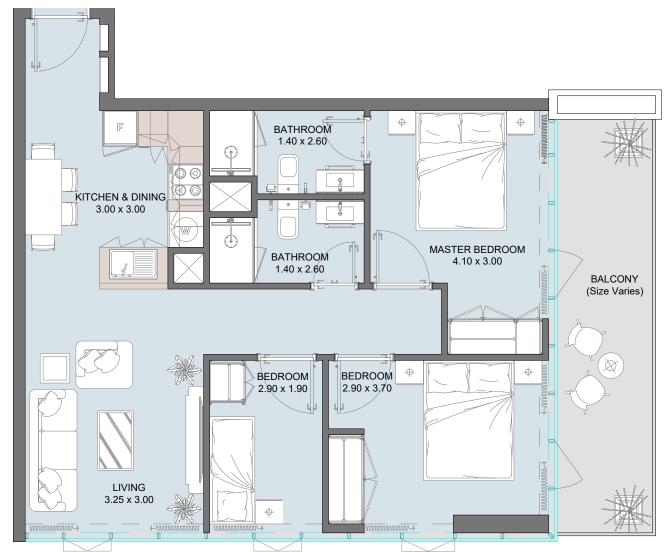

# 2B | Type A

| Internal Area | 781.70 sq.ft             |
|---------------|--------------------------|
| Outdoor Area  | 337.44 to 809.42 sq.ft   |
| Total Area    | 1119.14 to 1591.12 sq.ft |

# 2B | Type B

| Internal Area | 774.52 sq.ft |
|---------------|--------------|
| Outdoor Area  | 152.20 sq.ft |
| Total Area    | 926.72 sq.ft |

# 2B | Type C

| Internal Area | 686.42 sq.ft           |
|---------------|------------------------|
| Outdoor Area  | 80.56 to 90.73 sq.ft   |
| Total Area    | 766.98 to 777.15 sq.ft |

# 2B | Type D

| Internal Area | 766.01 sq.ft            |
|---------------|-------------------------|
| Outdoor Area  | 171.89 to 403.81 sq.ft  |
| Total Area    | 937.90 to 1169.82 sq.ft |

# 2B | Type E

| Internal Area | 744.00 sq.ft           |
|---------------|------------------------|
| Outdoor Area  | 125.69 to 128.17 sq.ft |
| Total Area    | 869.69 to 872.17 sq.ft |

# 2B | Type F

| Internal Area | 816.18 sq.ft           |
|---------------|------------------------|
| Outdoor Area  | 126.27 to 136.01 sq.ft |
| Total Area    | 927.08 to 952.19 sq.ft |

# 2B | Type G

| Internal Area | 682.49 sq.ft             |
|---------------|--------------------------|
| Outdoor Area  | 711.30 to 716.87 sq.ft   |
| Total Area    | 1393.79 to 1399.36 sq.ft |