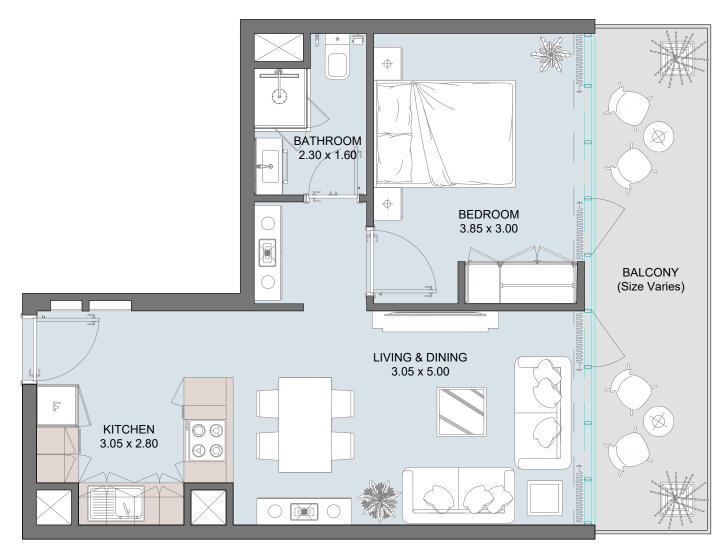

# 1B | Type D

| Internal Area | 588.35 sq.ft  |
|---------------|---------------|
| Outdoor Area  | 558.66 sq.ft  |
| Total Area    | 1147.01 sq.ft |

| Internal Area | 520.89 sq.ft           |
|---------------|------------------------|
| Outdoor Area  | 78.45 to 299.88 sq.ft  |
| Total Area    | 599.34 to 820.77 sq.ft |