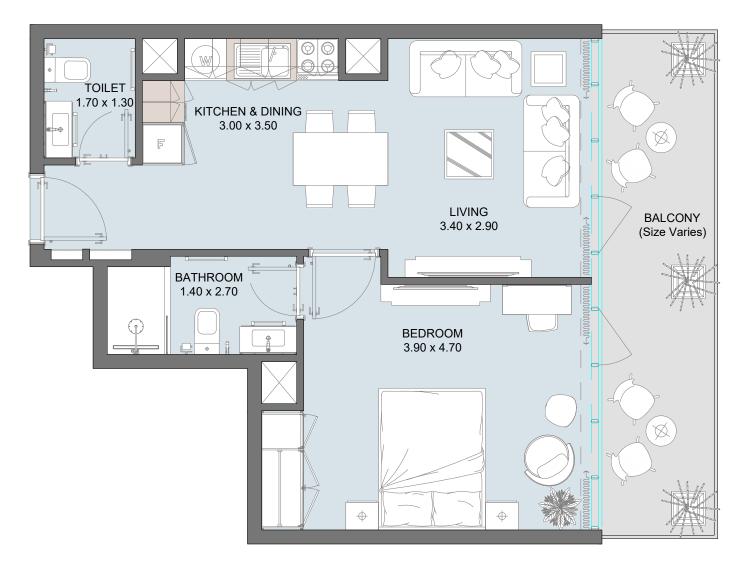

# 1B | Type D

| Internal Area | 588.35 sq.ft  |
|---------------|---------------|
| Outdoor Area  | 558.66 sq.ft  |
| Total Area    | 1147.01 sq.ft |

| Internal Area | 520.89 sq.ft           |
|---------------|------------------------|
| Outdoor Area  | 78.45 to 299.88 sq.ft  |
| Total Area    | 599.34 to 820.77 sq.ft |