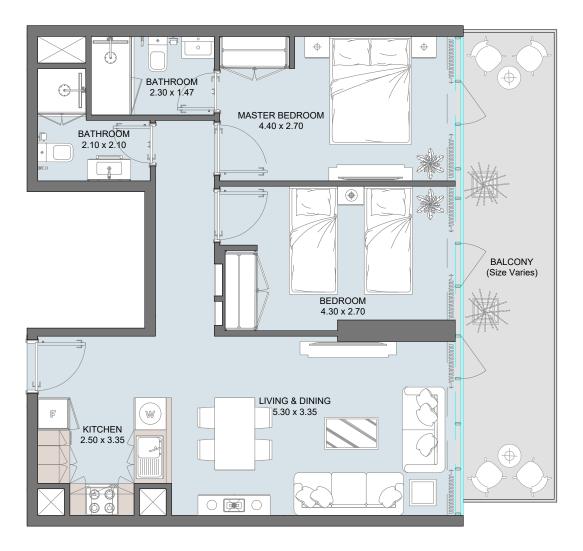

### 1B | Type A

| Internal Area | 525.87 sq.ft           |
|---------------|------------------------|
| Outdoor Area  | 64.15 to 129.98 sq.ft  |
| Total Area    | 590.02 to 655.85 sq.ft |