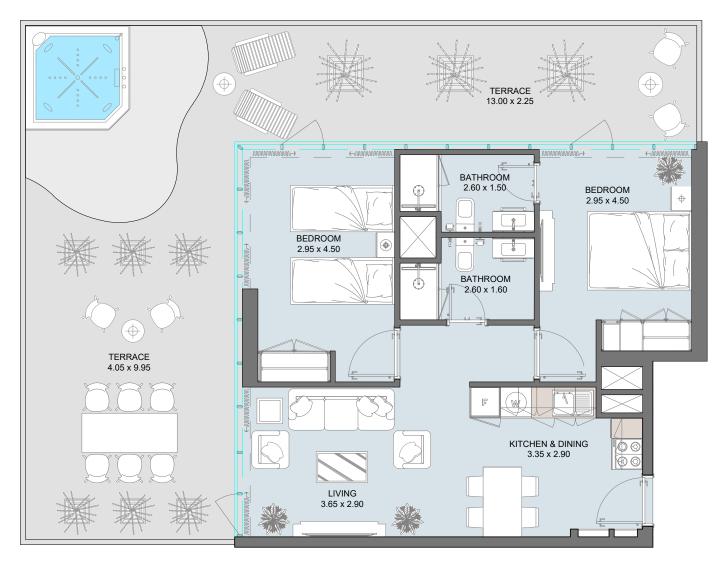

# 2B | Type F

| Internal Area | 816.18 sq.ft           |
|---------------|------------------------|
| Outdoor Area  | 126.27 to 136.01 sq.ft |
| Total Area    | 927.08 to 952.19 sq.ft |