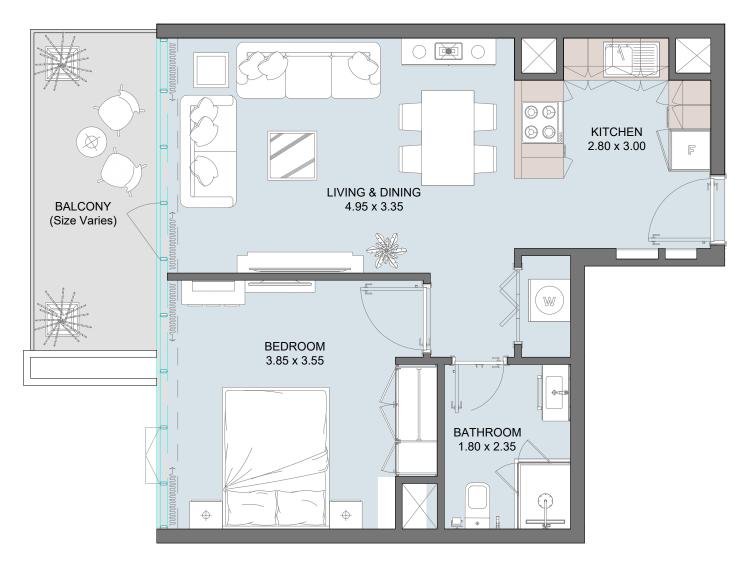

# 1B | Type D

| Internal Area | 588.35 sq.ft  |
|---------------|---------------|
| Outdoor Area  | 558.66 sq.ft  |
| Total Area    | 1147.01 sq.ft |

| Internal Area | 520.89 sq.ft           |
|---------------|------------------------|
| Outdoor Area  | 78.45 to 299.88 sq.ft  |
| Total Area    | 599.34 to 820.77 sq.ft |