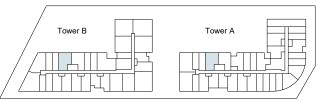

# 1B | Type D

| Internal Area | 588.35 sq.ft  |
|---------------|---------------|
| Outdoor Area  | 558.66 sq.ft  |
| Total Area    | 1147.01 sq.ft |

| Internal Area | 520.89 sq.ft           |
|---------------|------------------------|
| Outdoor Area  | 78.45 to 299.88 sq.ft  |
| Total Area    | 599.34 to 820.77 sq.ft |