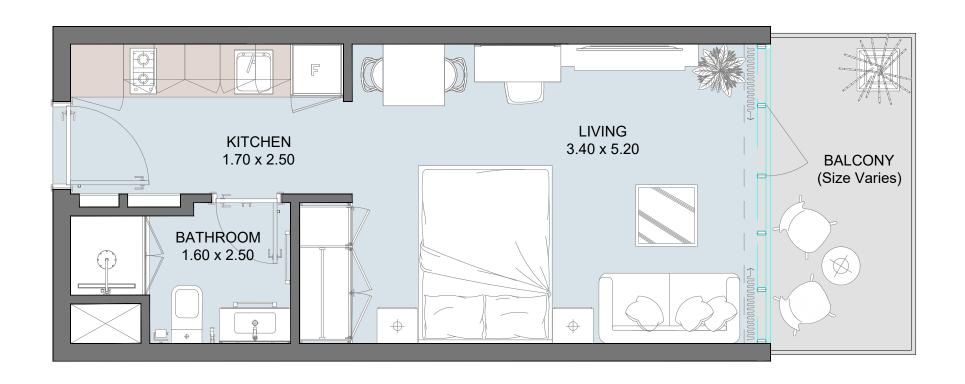

# STD | Type A

| Internal Area | 298.86 sq.ft           |
|---------------|------------------------|
| Outdoor Area  | 0 to 158.88 sq.ft      |
| Total Area    | 298.86 to 457.74 sq.ft |