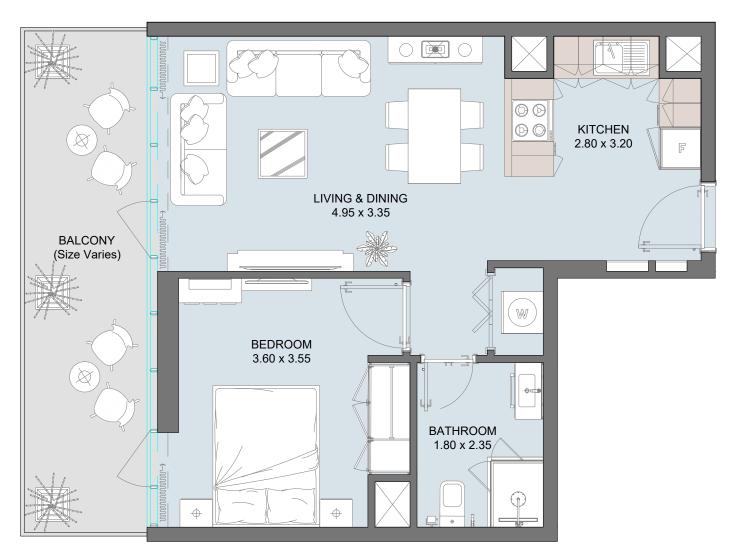

### 1B | Type B

| Internal Area | 503.10 sq.ft           |
|---------------|------------------------|
| Outdoor Area  | 0 to 319.95 sq.ft      |
| Total Area    | 503.10 to 818.53 sq.ft |