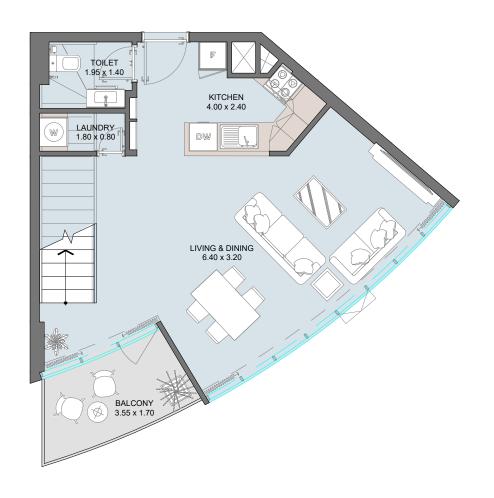

### 2B Duplex | Type A

3<sup>rd</sup> & 5<sup>th</sup> & 7<sup>th</sup> & 9<sup>th</sup> & 11<sup>th</sup> Floor Plans

| Internal Area | 1062.72 sq.ft |
|---------------|---------------|
| Outdoor Area  | 57.08 sq.ft   |
| Total Area    | 1119.80 sq.ft |

### 2B Duplex | Type B

3<sup>rd</sup> & 5<sup>th</sup> & 7<sup>th</sup> & 9<sup>th</sup> & 11<sup>th</sup> Floor Plans

| Internal Area | 1053.47 sq.ft |
|---------------|---------------|
| Outdoor Area  | 47.89 sq.ft   |
| Total Area    | 1101.36 sq.ft |