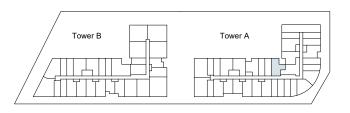

# STD | Type A

| Internal Area | 298.86 sq.ft           |
|---------------|------------------------|
| Outdoor Area  | 0 to 158.88 sq.ft      |
| Total Area    | 298.86 to 457.74 sq.ft |