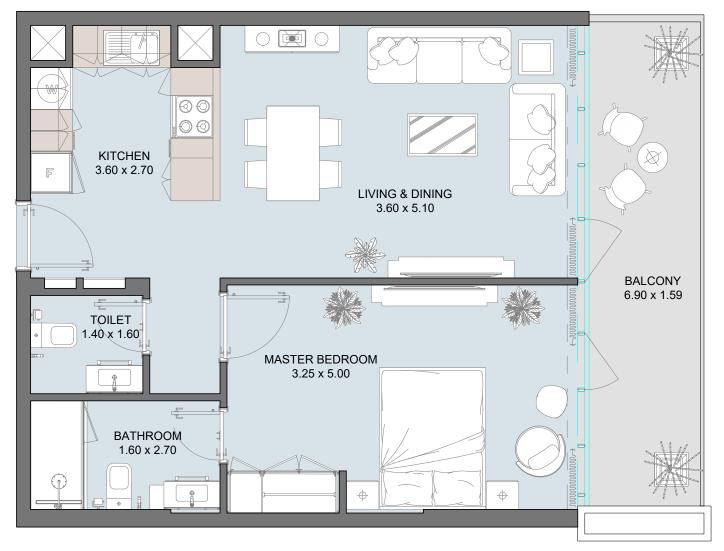

# 2B | Type A

| Internal Area | 781.70 sq.ft             |
|---------------|--------------------------|
| Outdoor Area  | 337.44 to 809.42 sq.ft   |
| Total Area    | 1119.14 to 1591.12 sq.ft |