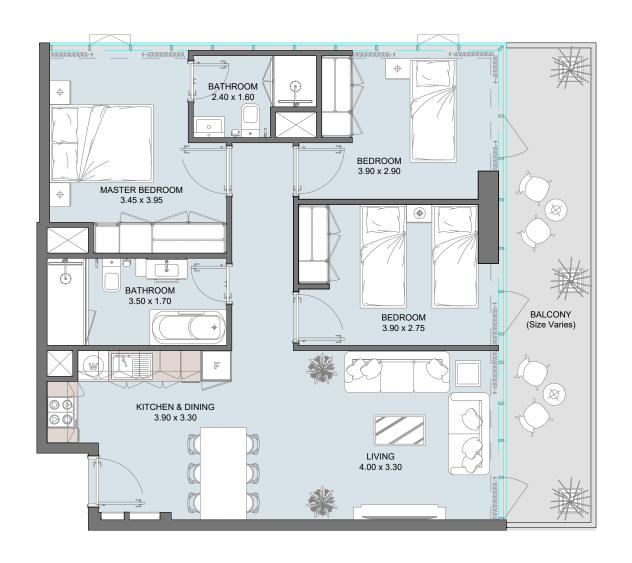

162.00 to 406.01 sq.ft  |
| Total Area    | 855.39 to 1098.03 sq.ft |





# 2B | Type G

| Internal Area | 682.49 sq.ft             |
|---------------|--------------------------|
| Outdoor Area  | 711.30 to 716.87 sq.ft   |
| Total Area    | 1393.79 to 1399.36 sq.ft |







### 2B Duplex | Type A

3<sup>rd</sup> & 5<sup>th</sup> & 7<sup>th</sup> & 9<sup>th</sup> & 11<sup>th</sup> Floor Plans

| Internal Area | 1062.72 sq.ft |
|---------------|---------------|
| Outdoor Area  | 57.08 sq.ft   |
| Total Area    | 1119.80 sq.ft |







### 2B Duplex | Type B

3<sup>rd</sup> & 5<sup>th</sup> & 7<sup>th</sup> & 9<sup>th</sup> & 11<sup>th</sup> Floor Plans

| Internal Area | 1053.47 sq.ft |
|---------------|---------------|
| Outdoor Area  | 47.89 sq.ft   |
| Total Area    | 1101.36 sq.ft |





# 3B | Type A

| Internal Area | 870.15 to 880.06 sq.ft  |
|---------------|-------------------------|
| Outdoor Area  | 95.62 to 789.69 sq.ft   |
| Total Area    | 975.68 to 1662.86 sq.ft |





### 3B | Type B

| Internal Area | 714.80 sq.ft            |
|---------------|-------------------------|
| Outdoor Area  | 127.66 to 773.71 sq.ft  |
| Total Area    | 842.46 to 1488.51 sq.ft |





# 3B | Type C

| Internal Area | 714.80 sq.ft  |
|---------------|---------------|
| Outdoor Area  | 964.28 sq.ft  |
| Total Area    | 1679.08 sq.ft |