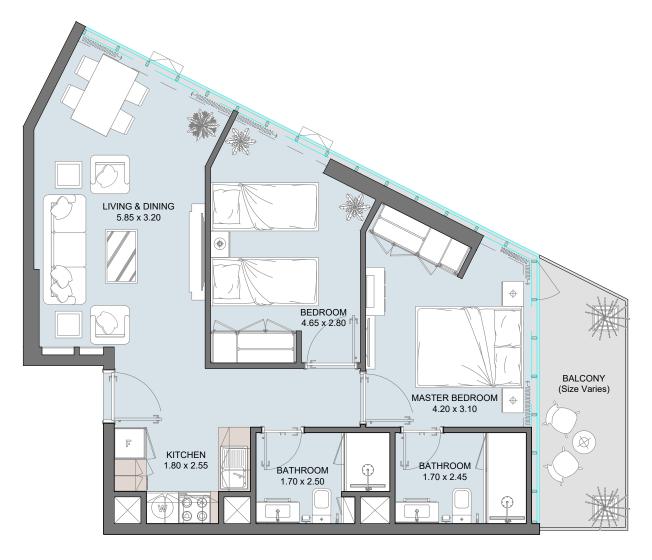

# 1B | Type D

| Internal Area | 588.35 sq.ft  |
|---------------|---------------|
| Outdoor Area  | 558.66 sq.ft  |
| Total Area    | 1147.01 sq.ft |

| Internal Area | 520.89 sq.ft           |
|---------------|------------------------|
| Outdoor Area  | 78.45 to 299.88 sq.ft  |
| Total Area    | 599.34 to 820.77 sq.ft |