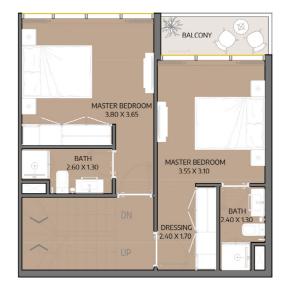

### Floor Plans

## TRANQUILITY AND MODERNITY HARMONIZE

Ground Floor Plan

First Floor Plan

Second Floor Plan

### Townhouse 4B | Type A

| Internal Area | 1284.46 sq.ft            |
|---------------|--------------------------|
| Outdoor Area  | 460.11 to 1098.65 sq.ft  |
| Total Area    | 1744.57 to 2383.11 sq.ft |
| Total Area    | 1744.57 to 2383.11 sq.ft |

**Basement Floor** 

Townhouse 4B | Type B

| Internal Area | 1542.79 sq.ft            |
|---------------|--------------------------|
| Outdoor Area  | 809.49 to 912.62 sq.ft   |
| Total Area    | 2352.28 to 2455.41 sq.ft |

First Floor

Second Floor

Townhouse 4B | Type C

| Internal Area | 1695.53 sq.ft            |
|---------------|--------------------------|
| Outdoor Area  | 774.49 to 1066.09 sq.ft  |
| Total Area    | 2470.02 to 2761.62 sq.ft |