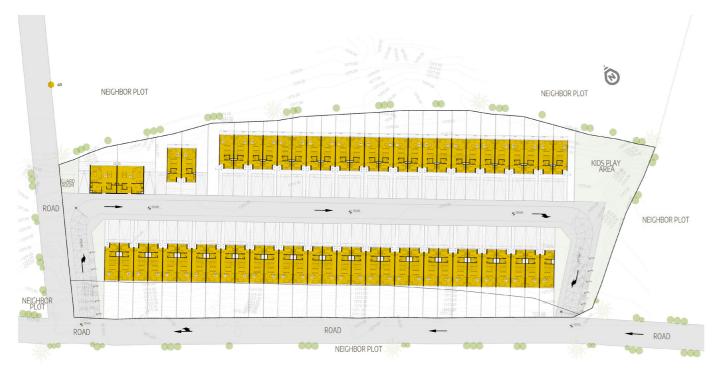

Thanks to its prime location which is surrounded by Parks, Sports Center, Schools, Modern Retails, Cafes & Restaurants.

Jasmine Hills contains 59 townhouses. In terms of design, quality, and space, they have all been built to the highest international standards.

### **UNIT MIX**

**Type A** 4 Bedrooms 26 units

**Type B** 4 Bedrooms 31 units

**Type C** 4 Bedrooms 2 units

**59** Total No. of Units

First Floor

Second Floor