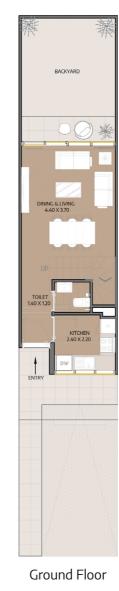

## TRANQUILITY AND MODERNITY HARMONIZE

Ground Floor Plan

First Floor Plan

Second Floor Plan

### Townhouse 4B | Type A

| Internal Area | 1284.46 sq.ft            |
|---------------|--------------------------|
| Outdoor Area  | 460.11 to 1098.65 sq.ft  |
| Total Area    | 1744.57 to 2383.11 sq.ft |
| Total Area    | 1744.57 to 2383.11 sq.ft |