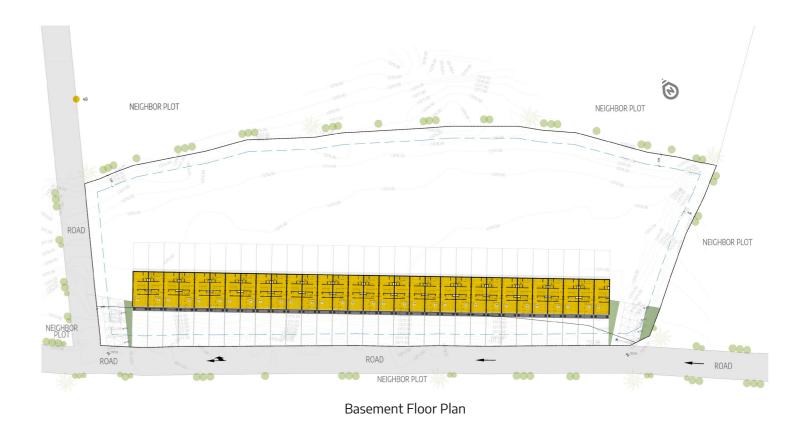

Thanks to its prime location which is surrounded by Parks, Sports Center, Schools, Modern Retails, Cafes & Restaurants.

Jasmine Hills contains 59 townhouses. In terms of design, quality, and space, they have all been built to the highest international standards.

### **UNIT MIX**

**Type A** 4 Bedrooms 26 units

**Type B** 4 Bedrooms 31 units

**Type C** 4 Bedrooms 2 units

**59** Total No. of Units

First Floor

Second Floor

**Basement Floor** 

Townhouse 4B | Type B

| Internal Area | 1542.79 sq.ft            |
|---------------|--------------------------|
| Outdoor Area  | 809.49 to 912.62 sq.ft   |
| Total Area    | 2352.28 to 2455.41 sq.ft |