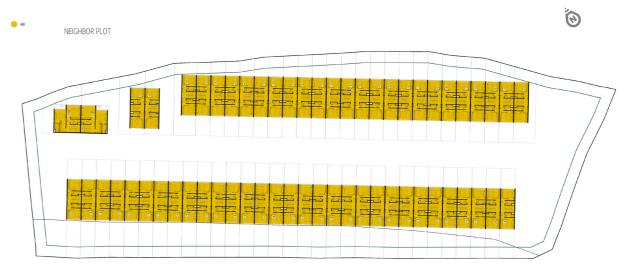

Thanks to its prime location which is surrounded by Parks, Sports Center, Schools, Modern Retails, Cafes & Restaurants.

Jasmine Hills contains 59 townhouses. In terms of design, quality, and space, they have all been built to the highest international standards.

### **UNIT MIX**

**Type A** 4 Bedrooms 26 units

**Type B** 4 Bedrooms 31 units

**Type C** 4 Bedrooms 2 units

**59** Total No. of Units

First Floor

Second Floor