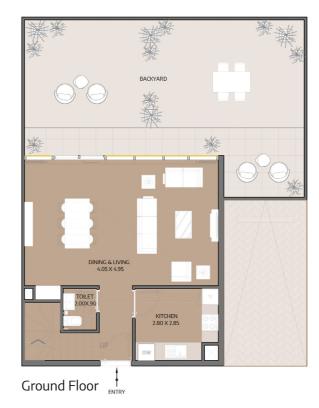

### Floor Plans

## TRANQUILITY AND MODERNITY HARMONIZE

Ground Floor Plan

First Floor Plan

Second Floor Plan

Thanks to its prime location which is surrounded by Parks, Sports Center, Schools, Modern Retails, Cafes & Restaurants.

Jasmine Hills contains 59 townhouses. In terms of design, quality, and space, they have all been built to the highest international standards.