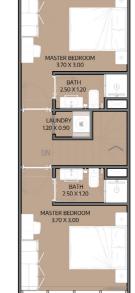

First Floor

Second Floor

Townhouse 4B | Type C

| Internal Area | 1695.53 sq.ft            |
|---------------|--------------------------|
| Outdoor Area  | 774.49 to 1066.09 sq.ft  |
| Total Area    | 2470.02 to 2761.62 sq.ft |

All drawings and dimensions are approximate. Drawings are not to scale and are subject to change without notice. The developer reserves the right to make re-visions. The units are measured at typical floors in the building and columns may vary in size depending on the floor level. The furnishing and accessories shown are for representation only. The availability, length and width of the balcony varies depending on which floor and which orientation the unit is located within the building. There will be slight differences in the internal areas between the same unit types depending on the shaft sizes that go through the units.