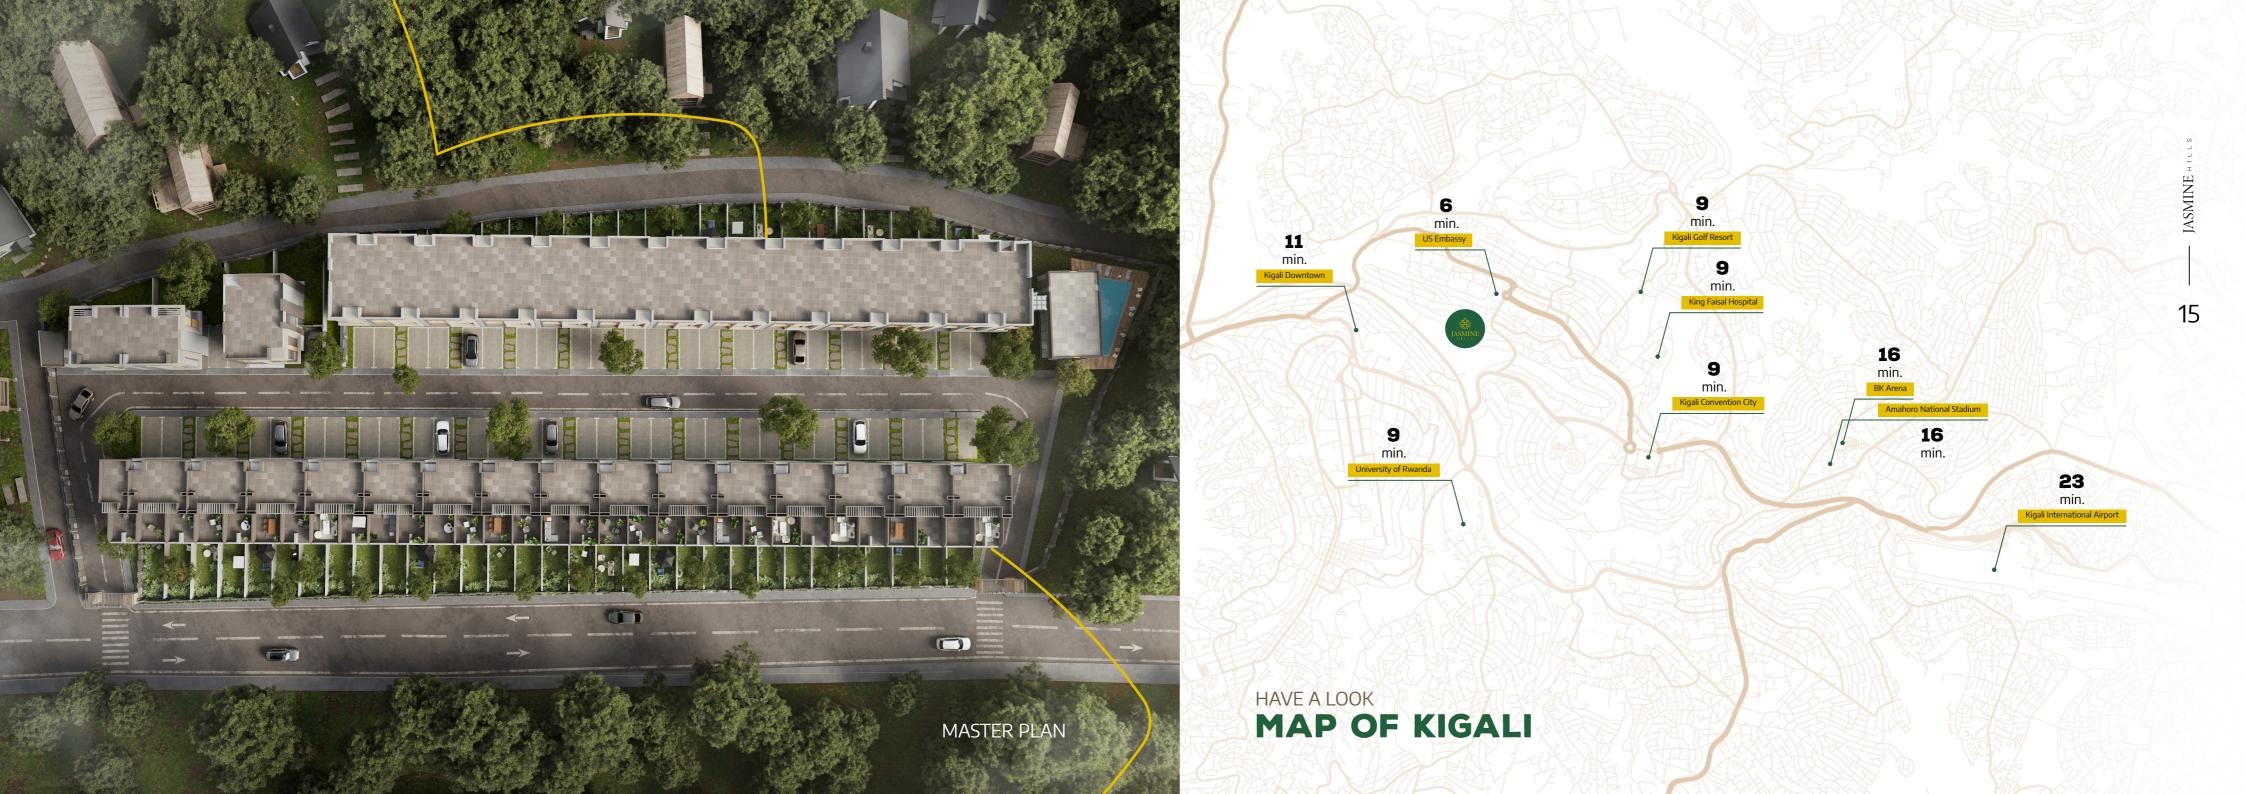

### PRIME LOCATION

Jasmine Hills is strategically surrounded by essential services and recreational amenities, making it a perfect home for families and professionals alike.

## **PROXIMITY TO KEY LOCATIONS**

6<br/>min.The US Embassy9<br/>min.King Faisal Hospital<br/>min.9<br/>min.The University of Rwanda

-----

16 BK Arena

**16** Amahoro National Stadium

23 min. Kigali International Airport

9<br/>min.Kigali Convention City9<br/>min.Kigali Golf Resort11<br/>min.Kigali Downtown 09 田田田