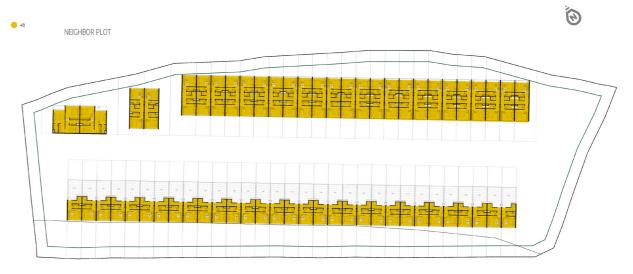

Thanks to its prime location which is surrounded by Parks, Sports Center, Schools, Modern Retails, Cafes & Restaurants.

Jasmine Hills contains 59 townhouses. In terms of design, quality, and space, they have all been built to the highest international standards.

### **UNIT MIX**

**Type A** 4 Bedrooms 26 units

**Type B** 4 Bedrooms 31 units

**Type C** 4 Bedrooms 2 units

**59** Total No. of Units

First Floor

Second Floor