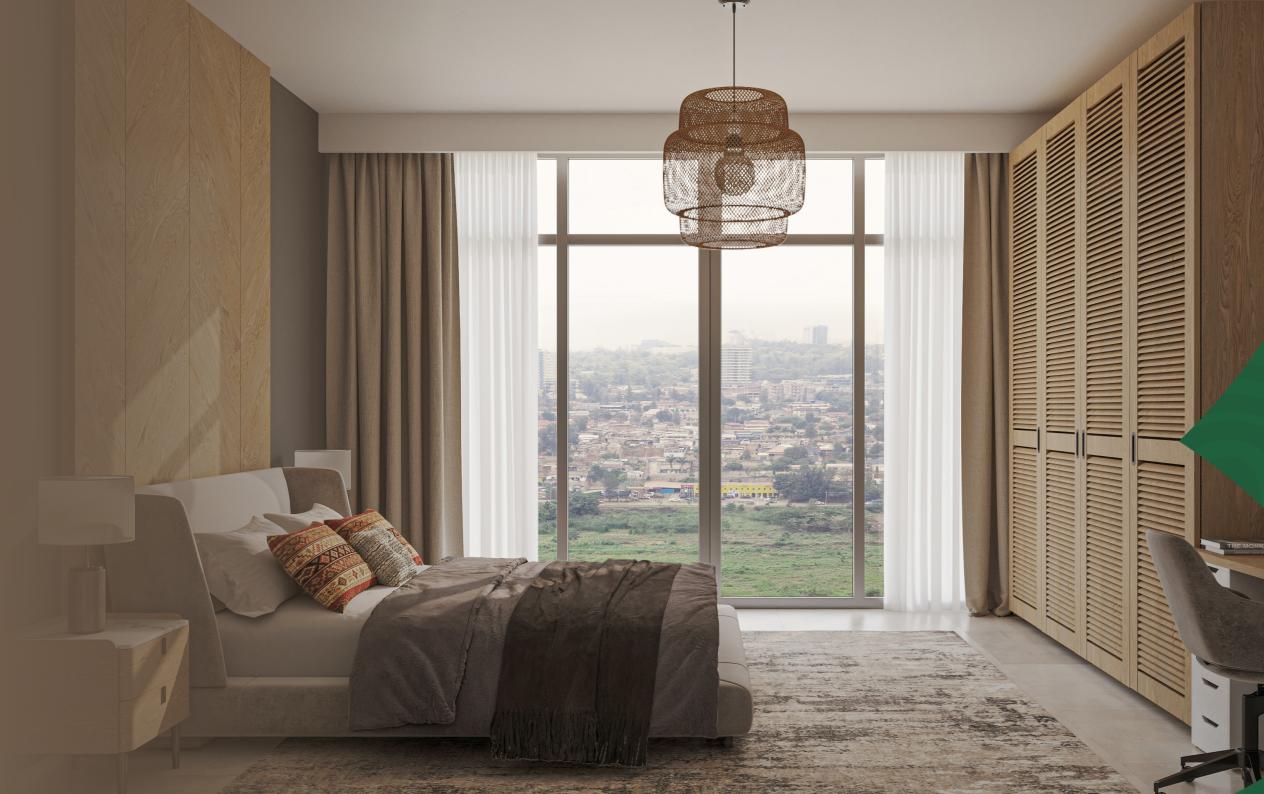

### UNIT FEATURES

- Private balconies/terraces (as per unit plan)
- ► Kitchen cabinets and countertops
- **Fully tiled bathrooms** (including en-suites and guest toilets)
- Showers in each bathroom
- Central air conditioning

- Storage units & mirrors
- Maid room in select townhouses
- ► All bedrooms with private bathrooms
- Large rooftop gardens in select units