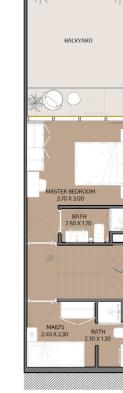

### Floor Plans

## TRANQUILITY AND MODERNITY HARMONIZE

Ground Floor Plan

First Floor Plan

Second Floor Plan

### Townhouse 4B | Type A

| Internal Area | 1284.46 sq.ft            |
|---------------|--------------------------|
| Outdoor Area  | 460.11 to 1098.65 sq.ft  |
| Total Area    | 1744.57 to 2383.11 sq.ft |
| Total Area    | 1744.57 to 2383.11 sq.ft |

**Basement Floor** 

Townhouse 4B | Type B

| Internal Area | 1542.79 sq.ft            |
|---------------|--------------------------|
| Outdoor Area  | 809.49 to 912.62 sq.ft   |
| Total Area    | 2352.28 to 2455.41 sq.ft |

First Floor

Second Floor

Townhouse 4B | Type C

| Internal Area | 1695.53 sq.ft            |
|---------------|--------------------------|
| Outdoor Area  | 774.49 to 1066.09 sq.ft  |
| Total Area    | 2470.02 to 2761.62 sq.ft |