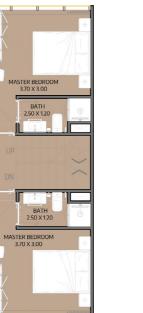

**Basement Floor** 

Townhouse 4B | Type B

| Internal Area | 1542.79 sq.ft            |
|---------------|--------------------------|
| Outdoor Area  | 809.49 to 912.62 sq.ft   |
| Total Area    | 2352.28 to 2455.41 sq.ft |