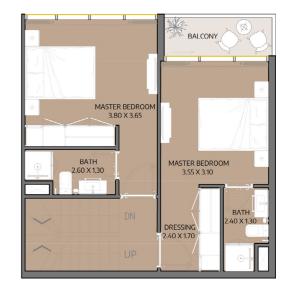

### Floor Plans

## TRANQUILITY AND MODERNITY HARMONIZE

Ground Floor Plan

First Floor Plan

Second Floor Plan

### Townhouse 4B | Type A

| Internal Area | 1284.46 sq.ft            |
|---------------|--------------------------|
| Outdoor Area  | 460.11 to 1098.65 sq.ft  |
| Total Area    | 1744.57 to 2383.11 sq.ft |
| Total Area    | 1744.57 to 2383.11 sq.ft |