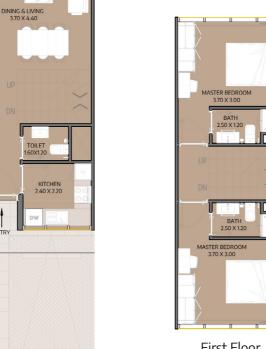

Floor Plans

Basement Floor Plan

**Ground Floor Plan** 

First Floor Plan

Second Floor Plan

Ground Floor

All drawings and dimensions are approximate. Drawings are not to scale and are subject to change without notice. The developer reserves the right to make re-visions. The units are measured at typical floors in the building and columns may vary in size depending on the floor level. The furnishing and accessories shown are for representation only. The availability, length and width of the balcony varies depending on which floor and which orientation the unit is located within the building. There will be slight differences in the internal areas between the same unit types depending on the shaft sizes that go through the units.

Second Floor

First Floor

MASTER BEDROOM

Ground Floor