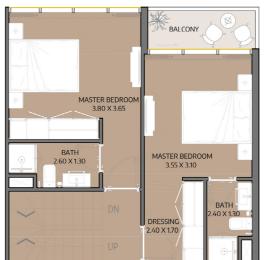

Floor Plans

Basement Floor Plan

**Ground Floor Plan** 

First Floor Plan

Second Floor Plan

## **UNIT MIX**

**Type A** 4 Bedrooms 26 units

**Type B**4 Bedrooms 31 units

**Type C** 4 Bedrooms 2 units

**59**Total No. of Units

BACKYARD

First Floor

MASTER BEDROOM 3.70 X 3.00

Second Floor

First Floor

MASTER BEDROOM

Ground Floor