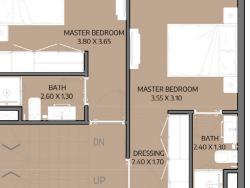

**Type B**4 Bedrooms 31 units

**Type C** 4 Bedrooms 2 units

**59**Total No. of Units



BACKYARD



First Floor



MASTER BEDROOM 3.70 X 3.00



Ground Floor

All drawings and dimensions are approximate. Drawings are not to scale and are subject to change without notice. The developer reserves the right to make re-visions. The units are measured at typical floors in the building and columns may vary in size depending on the floor level. The furnishing and accessories shown are for representation only. The availability, length and width of the balcony varies depending on which floor and which orientation the unit is located within the building. There will be slight differences in the internal areas between the same unit types depending on the shaft sizes that go through the units.







Second Floor





First Floor



MASTER BEDROOM

Ground Floor

# **00 00 00 00 00 00 00 00 00 00 00 00 00**

All drawings and dimensions are approximate. Drawings are not to scale and are subject to change without notice. The developer reserves the right to make re-visions. The units are measured at typical floors in the building and columns may vary in size depending on the floor level. The furnishing and accessories shown are for representation only. The availability, length and width of the balcony varies depending on which floor and which orientation the unit is located within the building. There will be slight differences in the internal areas between the same unit types depending on the shaft sizes that go through the units.

Ground Floor

All drawings and dimensions are approximat