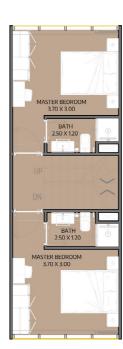

## **UNIT MIX**

**Type A** 4 Bedrooms 26 units

**Type B**4 Bedrooms 31 units

**Type C** 4 Bedrooms 2 units

**59**Total No. of Units

BACKYARD

First Floor

MASTER BEDROOM 3.70 X 3.00

Second Floor

First Floor

MASTER BEDROOM

Ground Floor