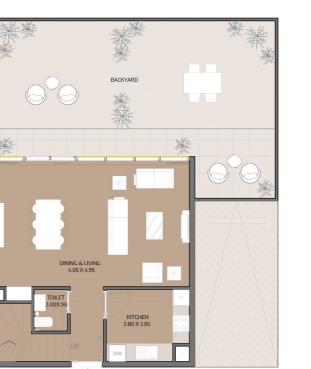

Floor Plans

Basement Floor Plan

**Ground Floor Plan** 

First Floor Plan

Second Floor Plan

Ground Floor

All drawings and dimensions are approximate. Drawings are not to scale and are subject to change without notice. The developer reserves the right to make re-visions. The units are measured at typical floors in the building and columns may vary in size depending on the floor level. The furnishing and accessories shown are for representation only. The availability, length and width of the balcony varies depending on which floor and which orientation the unit is located within the building. There will be slight differences in the internal areas between the same unit types depending on the shaft sizes that go through the units.