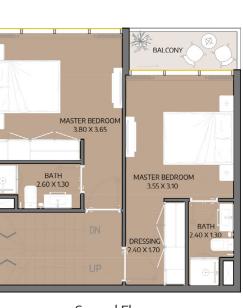

Second Floor

First Floor

MASTER BEDROOM

Ground Floor

Ground Floor

All drawings and dimensions are approximate. Drawings are not to scale and are subject to change without notice. The developer reserves the right to make re-visions. The units are measured at typical floors in the building and columns may vary in size depending on the floor level. The furnishing and accessories shown are for representation only. The availability, length and width of the balcony varies depending on which floor and which orientation the unit is located within the building. There will be slight differences in the internal areas between the same unit types depending on the shaft sizes that go through the units.