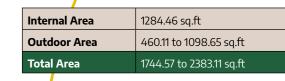

## **Townhouse**

4B | Type B

| Internal Area | 1542.79 sq.ft            |  |
|---------------|--------------------------|--|
| Outdoor Area  | 809.49 to 912.62 sq.ft   |  |
| Total Area    | 2352.28 to 2455.41 sq.ft |  |
|               |                          |  |