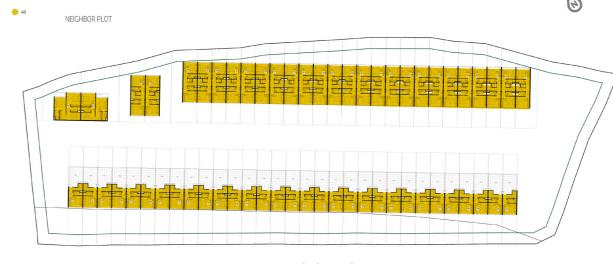

Floor Plans

Basement Floor Plan

**Ground Floor Plan** 

First Floor Plan

Second Floor Plan

## **UNIT MIX**

**Type A** 4 Bedrooms 26 units

**Type B**4 Bedrooms 31 units

**Type C** 4 Bedrooms 2 units

**59**Total No. of Units

BACKYARD

First Floor

MASTER BEDROOM 3.70 X 3.00