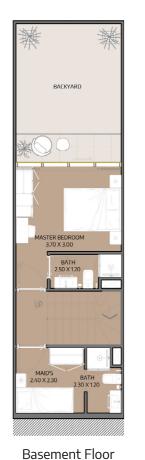

## **UNIT MIX**

**Type A** 4 Bedrooms 26 units

**Type B**4 Bedrooms 31 units

**Type C** 4 Bedrooms 2 units

**59**Total No. of Units

BACKYARD

First Floor

MASTER BEDROOM 3.70 X 3.00

Floor Plans

Basement Floor Plan

**Ground Floor Plan** 

First Floor Plan

Second Floor Plan