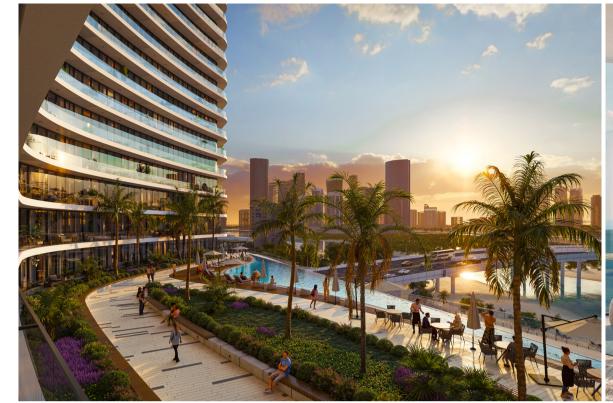

#### Marlin II

Designed by the ocean — Inspired by the rhythm of the waves, this architectural masterpiece flows with the elegance of the waves and the dance of sunlight; a seamless blend of nature's artistry and human innovation, it stands as a tribute to fluidity, movement, and timeless design. More than just a structure, it is an experience—crafted for those who see beyond the horizon. Situated in a prime location—Al Reem Island, Abu Dhabi—Marlin II Tower is renowned for its modern architecture and seamless access to premium amenities, making it the ideal choice for those seeking a magical living experience. Crafted to harmonize with its coastal surroundings, the tower offers breathtaking waterfront views, sophisticated interiors, and a refined lifestyle that captures the essence of tranquility and elegance. Every detail, from the dynamic façade to the thoughtfully curated spaces, reflects its commitment to exceptional living, setting a new standard for contemporary waterfront residences in the heart of Abu Dhabi.

## Amenities & Services

Shaded Seating

Areas

• 4 Large

• 1 Service

Elevator

Elevators

- 276 Private Parking Slots for units
- Large Swimming Pool
- Kids' Swimming Pool
- Gymnasium
- Kids Play Areas