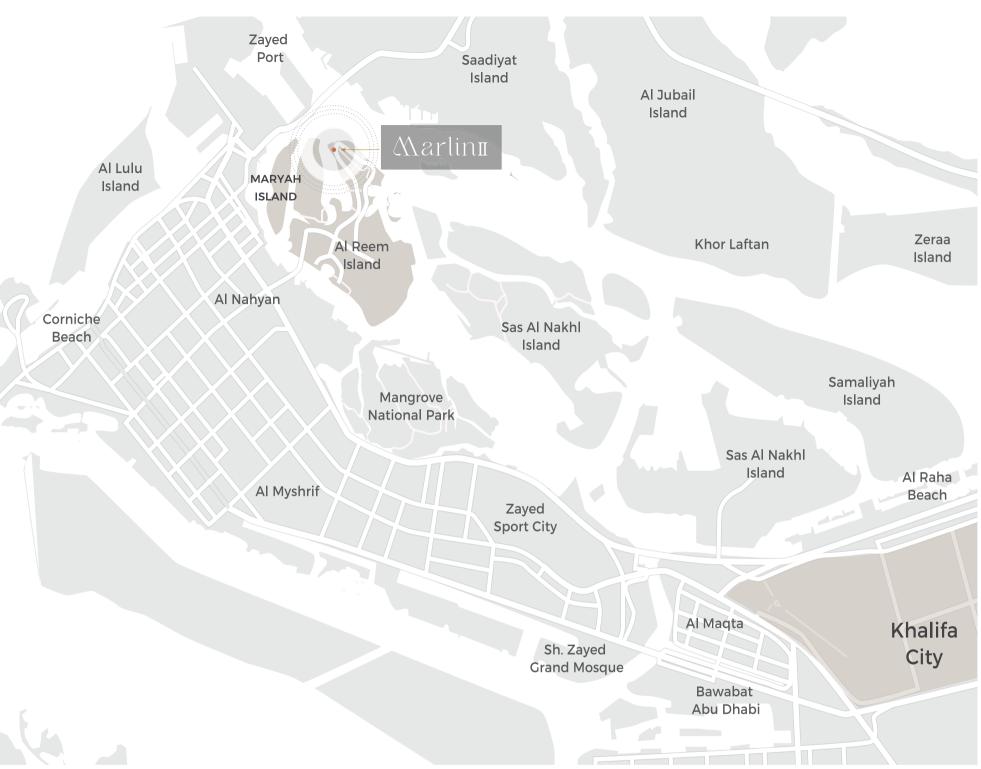

## Location Features

07 minutes driving to Shams Boutik

10 minutes driving to Reem Mall

**12** minutes driving to Abu Dhabi Mall

**13** minutes driving to Cleveland Clinic Abu Dhabi

13 minutes driving to Galleria Mall

15 minutes walking to Al Reem Central Park

15 minutes driving to Downtown Abu Dhabi

20 minutes driving to Louvre Abu Dhabi

20 minutes driving to Saadiyat Island