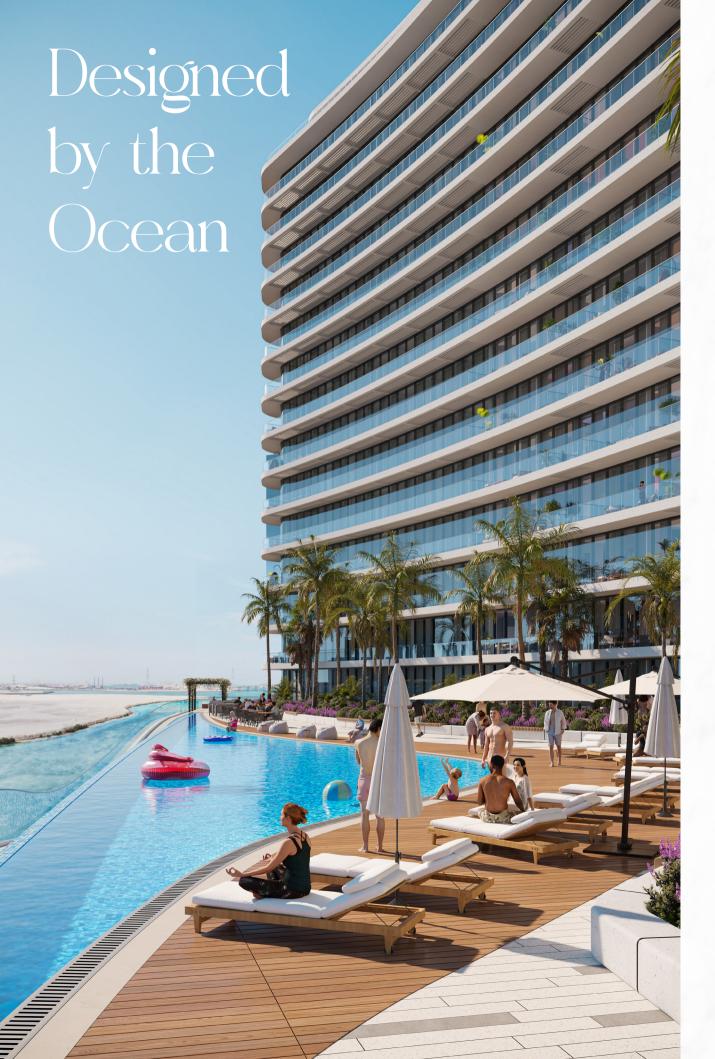

#### Marlin II

Designed by the ocean — Inspired by the rhythm of the waves, this architectural masterpiece flows with the elegance of the waves and the dance of sunlight; a seamless blend of nature's artistry and human innovation, it stands as a tribute to fluidity, movement, and timeless design. More than just a structure, it is an experience—crafted for those who see beyond the horizon. Situated in a prime location—Al Reem Island, Abu Dhabi—Marlin II Tower is renowned for its modern architecture and seamless access to premium amenities, making it the ideal choice for those seeking a magical living experience. Crafted to harmonize with its coastal surroundings, the tower offers breathtaking waterfront views, sophisticated interiors, and a refined lifestyle that captures the essence of tranquility and elegance. Every detail, from the dynamic façade to the thoughtfully curated spaces, reflects its commitment to exceptional living, setting a new standard for contemporary waterfront residences in the heart of Abu Dhabi.

## Amenities & Services

Shaded Seating

Areas

• 4 Large

• 1 Service

Elevator

Elevators

- 276 Private Parking Slots for units
- Large Swimming Pool
- Kids' Swimming Pool
- Gymnasium
- Kids Play Areas