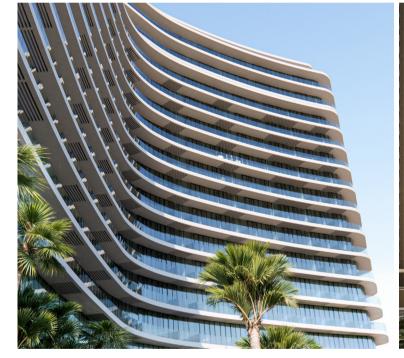

#### Marlin II

Designed by the ocean — Inspired by the rhythm of the waves, this architectural masterpiece flows with the elegance of the waves and the dance of sunlight; a seamless blend of nature's artistry and human innovation, it stands as a tribute to fluidity, movement, and timeless design. More than just a structure, it is an experience—crafted for those who see beyond the horizon. Situated in a prime location—Al Reem Island, Abu Dhabi—Marlin II Tower is renowned for its modern architecture and seamless access to premium amenities, making it the ideal choice for those seeking a magical living experience. Crafted to harmonize with its coastal surroundings, the tower offers breathtaking waterfront views, sophisticated interiors, and a refined lifestyle that captures the essence of tranquility and elegance. Every detail, from the dynamic façade to the thoughtfully curated spaces, reflects its commitment to exceptional living, setting a new standard for contemporary waterfront residences in the heart of Abu Dhabi.

# Project Details

Type: Residential – Plot Area : 4,067 sq.m Total Height : 78.40 m

Total Units: 164

Levels: Ground+3 Podiums + 16 Floors