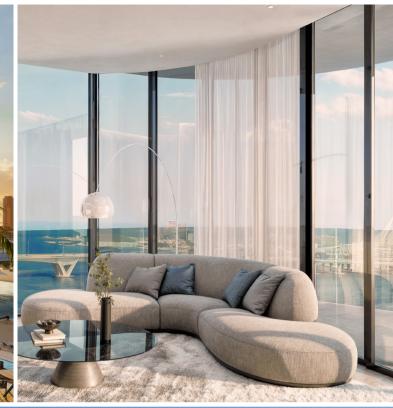

#### Unit Features

- Private Balconies / Terraces as per unit plan
- Kitchen cabinets and countertops
- Fully tiled bathrooms and guest toilets wherever applicable
- En-suite Bedrooms as per plan
- Double glazed windows

- Built-in wardrobes in bedrooms
- Shower in each bathroom
- Central air conditioning
- Vanity units & Mirrors
- Satellite master antenna and fibre optic connection for high-speed internet access