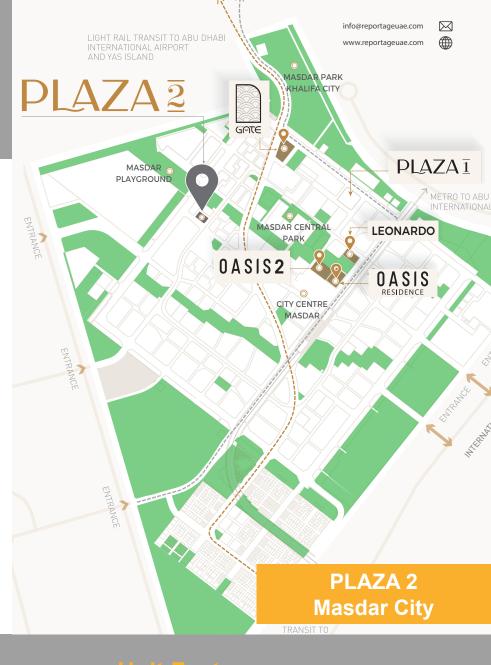

# **Project Summary**

The plot is located in Masdar, Abu Dhabi, and features a unique and contemporary high-end residential complex that offers the whole Masdar lifestyle. The property is surrounded by park schools, mosques, banks, and community retails, all of which are within walking distance.

#### Location Feature

- 05 minutes walking to Masdar Central Park
- 13 minutes walking to Masdar Park Khalifa City
- 07 minutes driving to Abu Dhabi Int. Airport
- 10 minutes driving to Al-Raha Mall & Beach
- 13 minutes driving to Ferrari World
- 15 minutes driving to Yas Island
- 15 minutes driving to Al Forsan Central Mall
- 15 minutes driving to Al Forsan International Sports Resort