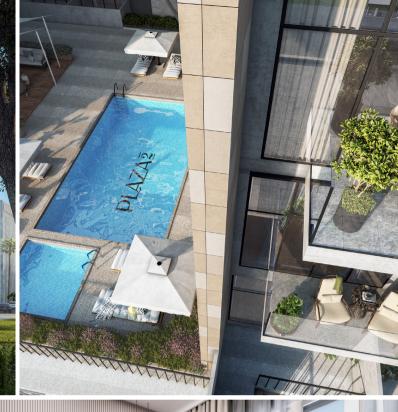

#### Amenities & Services

- Large Swimming Pool
- Large Kids Swimming Pool
- Gymnasium
- BBQ Area
- 149 Covered Parkings
- 2 Large Lifts
- Double Height Lobby