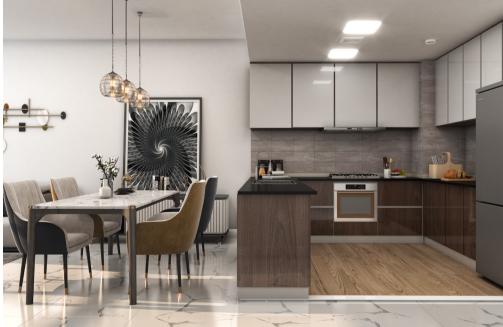

#### Unit Features

- Private Balconies / Terraces as per unit plan
- Kitchen cabinets and countertops
- Fully tiled bathrooms, in-suites and guest toilets wherever applicable
- Double glazed windows.
- Satellite master antenna and fibre optic conection for high speed internet access.

- Central air conditioning
- Vanity units & Mirrors
- Shower with handle and shower in each bathroom
- Built-in wardrobes in bedrooms
- Laundry Room in some appartments