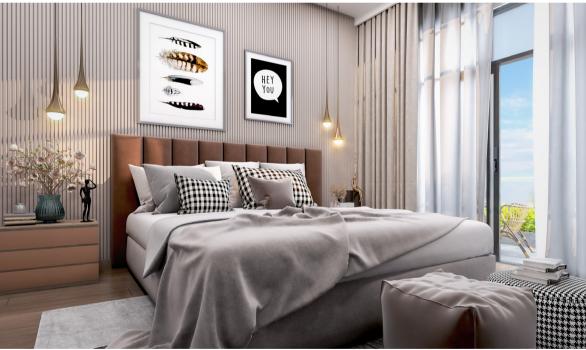

#### Unit Features

- Private Balconies / Terraces as per unit plan
- Kitchen cabinets and countertops
- Fully tiled bathrooms, in-suites and guest toilets wherever applicable
- Double glazed windows.
- Satellite master antenna and fibre optic conection for high speed internet access.

- Central air conditioning
- Vanity units & Mirrors
- Shower with handle and shower in each bathroom
- Built-in wardrobes in bedrooms
- Laundry Room in some appartments