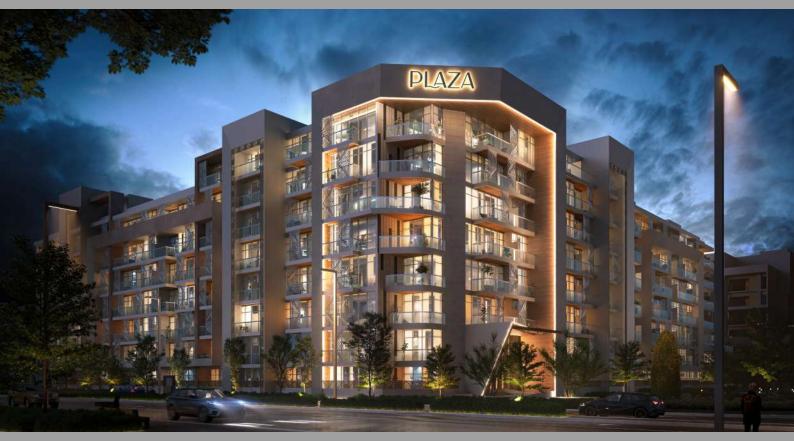

## **Project Summary**

The plot is located in Abu Dhabi and features a unique and contemporary high-end residential complex that offers the whole lifestyle. The property is surrounded by park schools, mosques, banks and community retails, all of which are within walking distance.

## **Project Details**

- Type: Residential
- Plot Area: 10,222 sq.m.
- Total Height: 32 m
- Levels: Ground Floor + 6 Residential Floors + Roof Floor