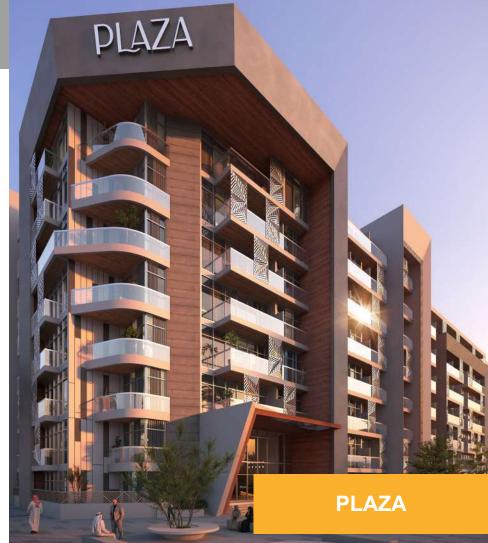

## **Project Summary**

The plot is located in Abu Dhabi and features a unique and contemporary high-end residential complex that offers the whole lifestyle. The property is surrounded by park schools, mosques, banks and community retails, all of which are within walking distance.

## **Project Details**

- Type: Residential
- Plot Area: 10,222 sq.m.
- Total Height: 32 m
- Levels: Ground Floor + 6 Residential Floors + Roof Floor