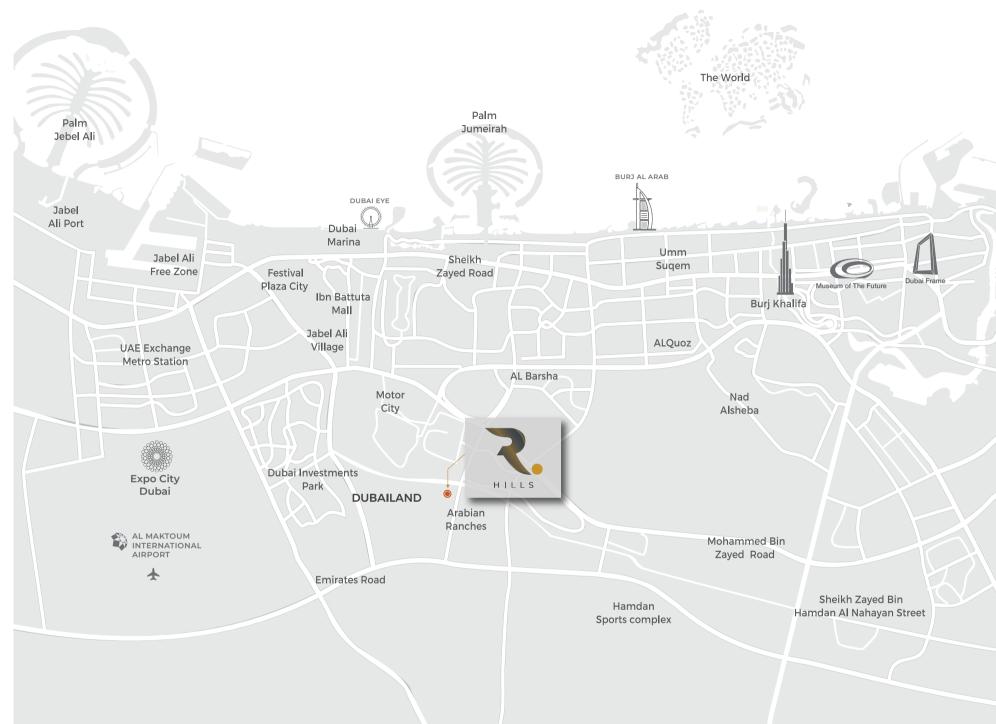

### **Location Features**

**05** minutes driving to Dubai Sports City

10 minutes driving to Dubai Investments Park

15 minutes driving to Cityland Mall

**15** minutes driving to Global Village

15 minutes driving to Plantaion Equestrian & Polo Club

20 minutes driving to Al Maktoum International Airport

30 minutes driving to The Palm Jumeirah

35 minutes driving to Burj Khalifa