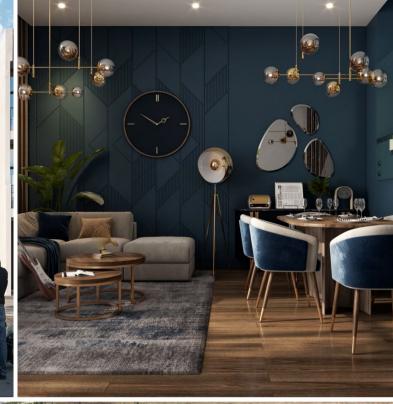

#### Unit Features

- Customized R. signature accessories
- Private Balconies / Terraces as per unit
- Kitchen cabinets and countertops
- Fully tiled bathrooms, in-suites and guest
- toilets wherever applicable
- Double glazed windows

- Built-in wardrobes in bedrooms
- Central air conditioning
- Vanity units & Mirrors
- All bedrooms with private bathroom
- Satellite master antenna and fibre optic
- conection for high speed internet access
- Private Parkings for Townhouses