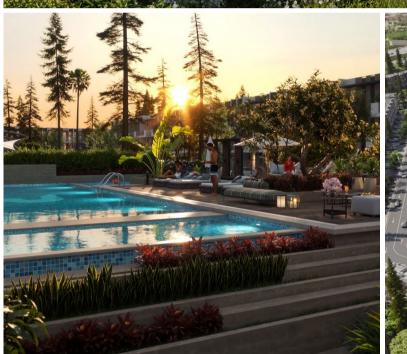

## Amenities & Services

- Private Parkings for each Shaded Seating Areas
- Large Swimming Pool
- Splash Pad
- Gym& Fitness Center
- Kids Play Area
- BBQ Stations

• Tennis Court

- Landscape Areas
- Mosque
- Retail Area