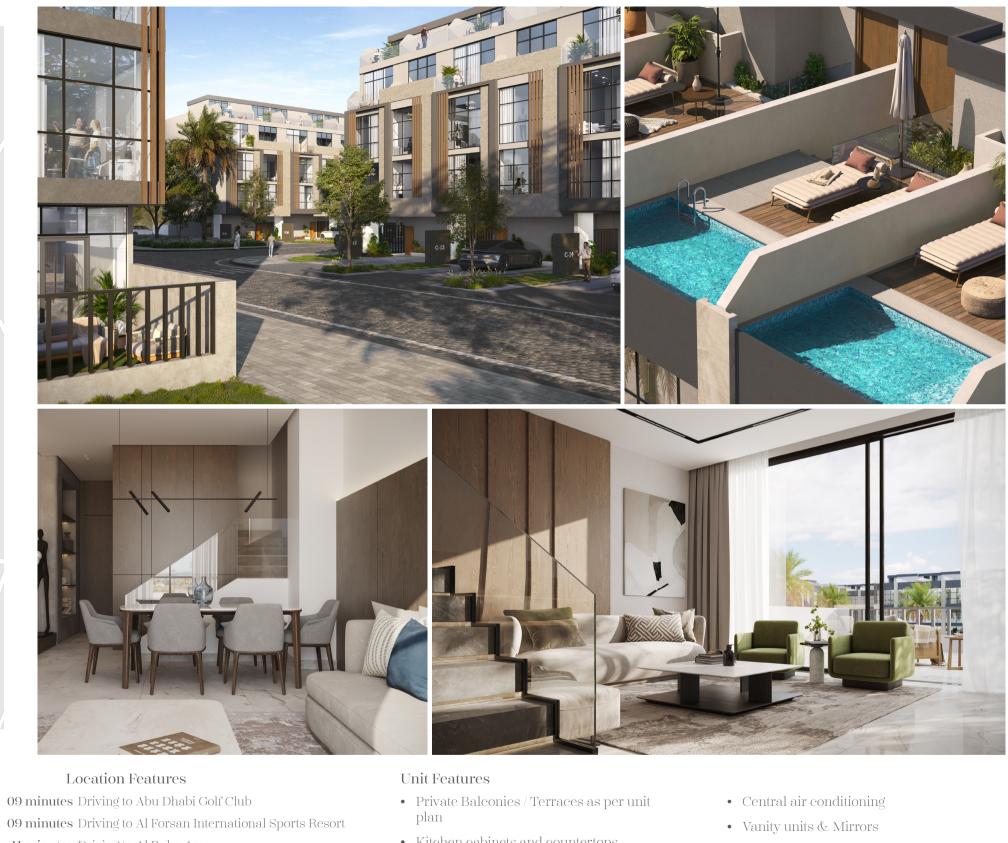

#### Amenities & Services

 Private Parkings for each unit Large Swimming

Pool

• Shaded Seating Areas

• Gymnasium

• Kids Play Area

• Kids' Swimming • BBQ Stations Pool • Landscape Areas

### Project Details

- Type: Residential Townhouses
- Plot Area : 52,629 sq.m
- Total Units : 312 units

11 minutes Driving to Al Raha Area 12 minutes Driving to Masdar City 15 minutes Driving to Abu Dhabi International Airport 15 minutes Driving to Sheikh Zayed Grand Mosque 15 minutes Driving to Zayed Sports City 18 minutes Driving to Yas Island

- Kitchen cabinets and countertops
- Fully tiled bathrooms, in-suites and guest
- toilets wherever applicable
- Private Swimming Pool in each unit
- Shower in each bathroom

- Maid Room in some townhouses
- All bedrooms with private bathroom
- 4 bedrooms townhouses with internal elevator