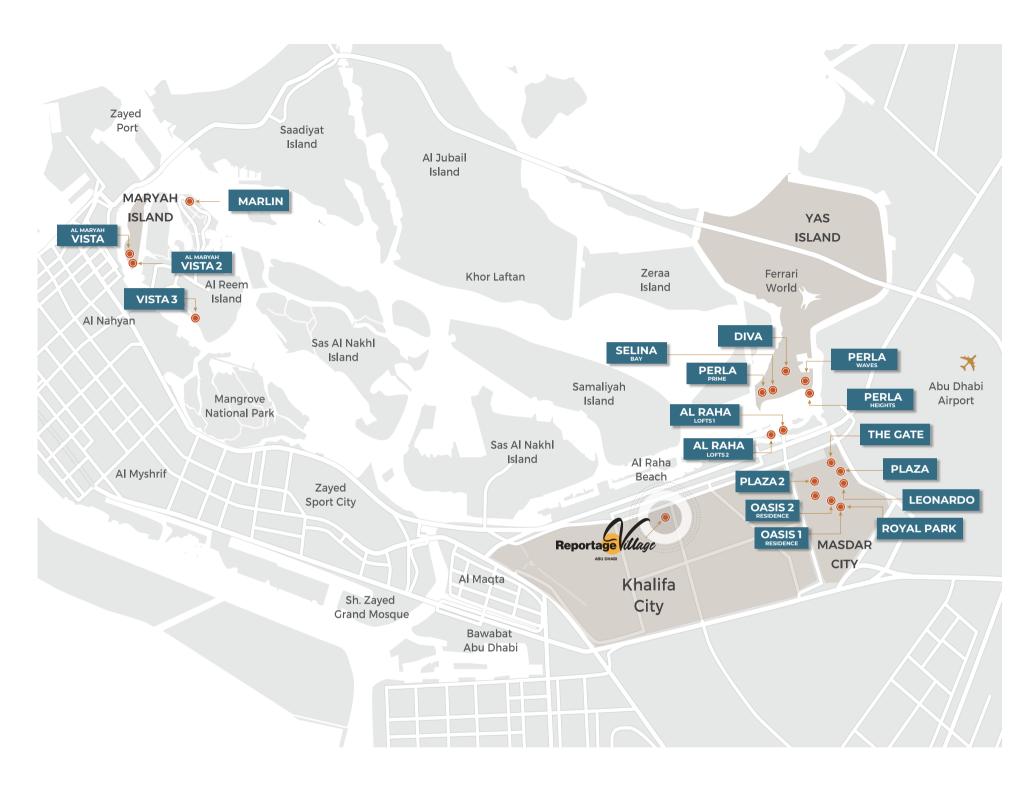

### Project Details

- Type: Residential Townhouses
- Plot Area : 52,629 sq.m
- Total Units : 312 units

11 minutes Driving to Al Raha Area 12 minutes Driving to Masdar City 15 minutes Driving to Abu Dhabi International Airport 15 minutes Driving to Sheikh Zayed Grand Mosque 15 minutes Driving to Zayed Sports City 18 minutes Driving to Yas Island