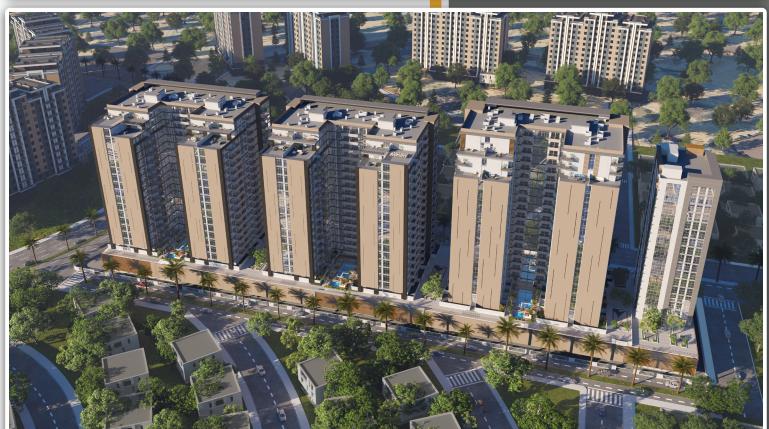

# **Project Summary**

Skyline Towers are a contemporary residential development in Chahar Bagh, Lahore, Pakistan. which is a mixed-use building that aims to create a dynamic environment where living, working, and leisure seamlessly coexist.

## **Project Details**

- Type: Mixed Use Building
  - (Residential Offices Commercial)
- Plot Area: 14,300 sq.m - Total Height: 82.50 m
- Total Units : 1328 Residential units
  - 19 Commercial Retails
  - 95 Offices
- Levels: Ground+ 2 Podiums + 20 Floors