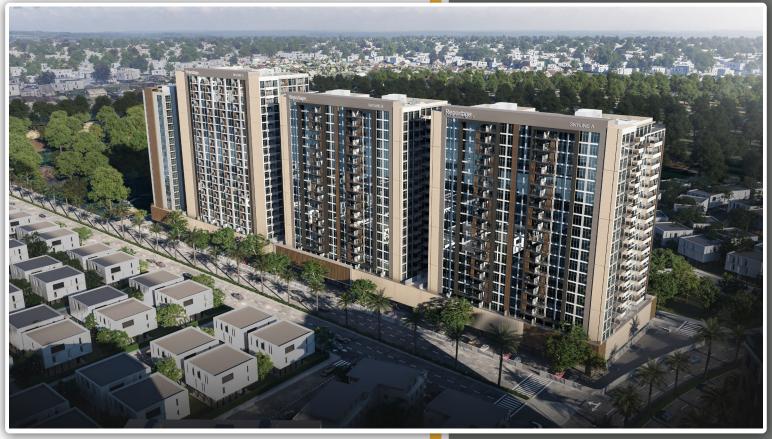

# **Project Summary**

Skyline Towers are a contemporary residential development in Chahar Bagh, Lahore, Pakistan. which is a mixed-use building that aims to create a dynamic environment where living, working, and leisure seamlessly coexist.

## **Project Details**

- Type: Mixed Use Building
  - (Residential Offices Commercial)
- Plot Area: 14,300 sq.m - Total Height: 82.50 m
- Total Units : 1328 Residential units
  - 19 Commercial Retails
  - 95 Offices
- Levels: Ground+ 2 Podiums + 20 Floors