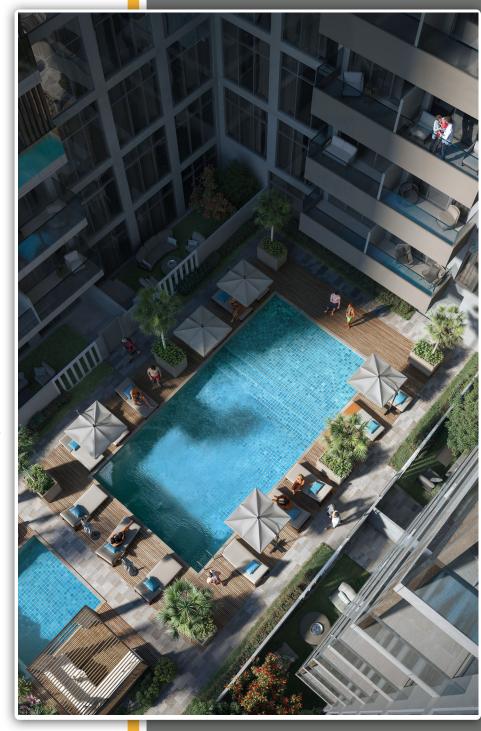

### **Amenities & Services**

- Private Parkings for units
- Large Swimming Pool for each tower
- Kids' Swimming Pool for each tower
- Gymnasium for each tower
- Kids Play Areas
- Shaded Seating Areas
- 4 Large Elevators for each tower