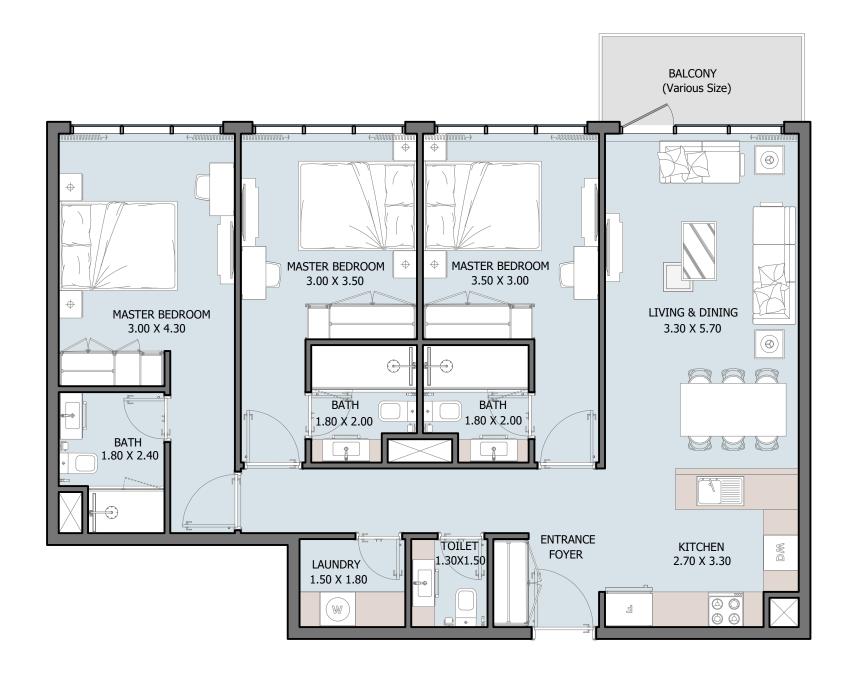

## 3B | Type A

TOWER (A-B) - From 3rd to 20th Floor

| Internal Area | 1112.02 sq.ft            |
|---------------|--------------------------|
| Outdoor Area  | 56.51 to 956.48 sq.ft    |
| Total Area    | 1168.53 to 2068.50 sq.ft |

All drawings and dimensions are approximate. Drawings are not to scale and are subject to change without notice. The developer reserves the right to make revisions. The units are measured at typical floors in the building and columns may vary in size depending on the floor level. The furnishing and accessories shown are for representation only. The availability, length and width of the balcony varies depending on which floor and which orientation the unit is located within the building. There will be slight differences in the internal areas between the same unit types depending on the shaft sizes that go through the units.