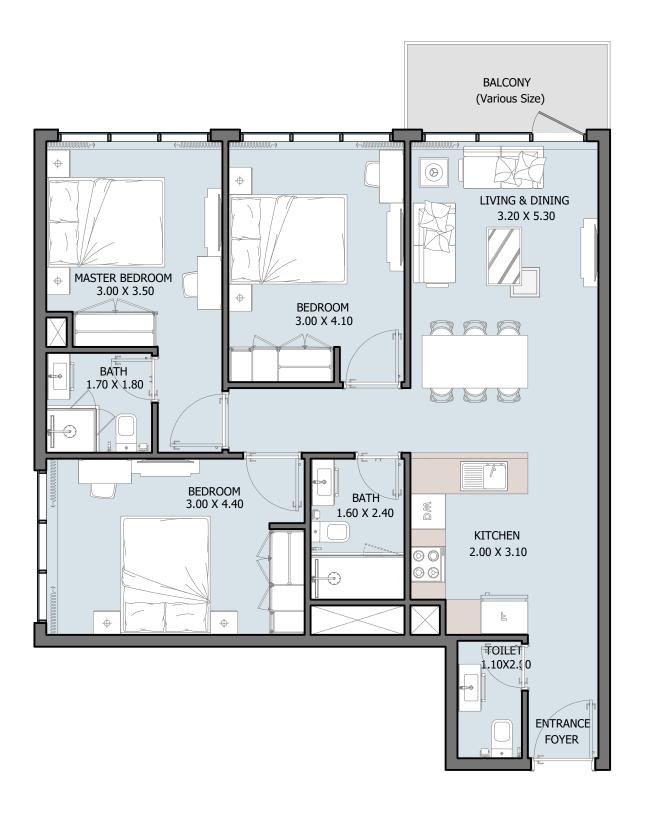

# 3B | Type B

TOWER (A-B) - From 3rd to 20th Floor

| Internal Area | 954.74 sq.ft             |
|---------------|--------------------------|
| Outdoor Area  | 54.90 to 1348.50 sq.ft   |
| Total Area    | 1009.63 to 2303.24 sq.ft |

All drawings and dimensions are approximate. Drawings are not to scale and are subject to change without notice. The developer reserves the right to make revisions. The units are measured at typical floors in the building and columns may vary in size depending on the floor level. The furnishing and accessories shown are for representation only. The availability, length and width of the balcony varies depending on which floor and which orientation the unit is located within the building. There will be slight differences in the internal areas between the same unit types depending on the shaft sizes that go through the units.