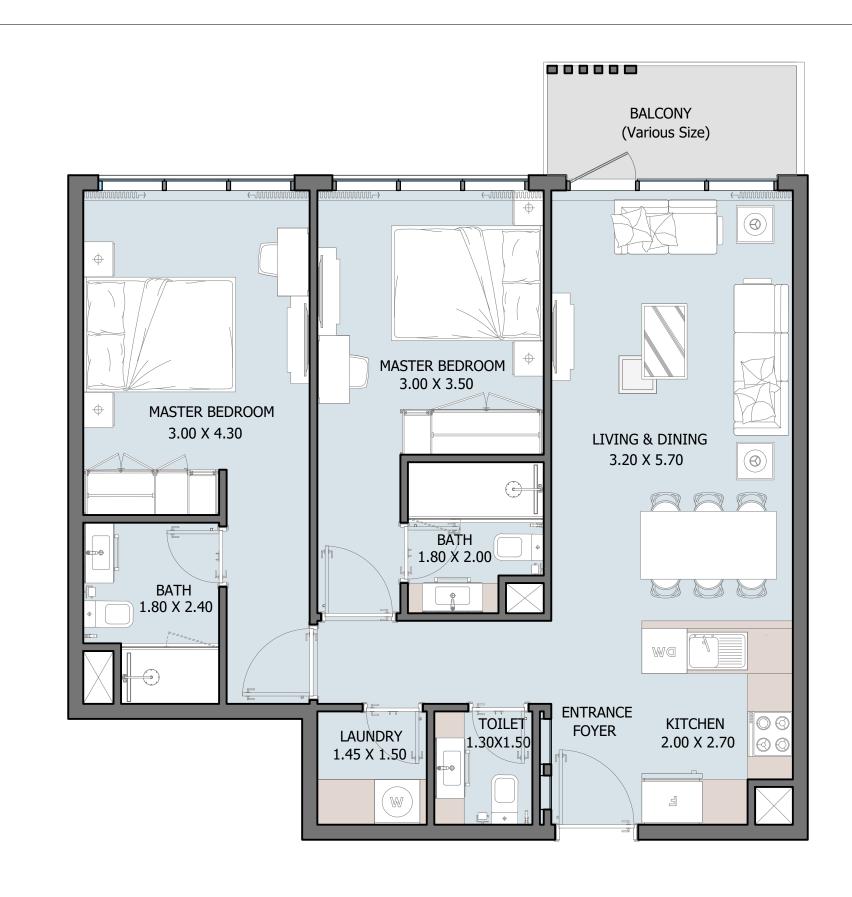

#### 2B | Type A

TOWER (A-B) - From 3rd to 20th Floor

| Internal Area | 832.80 sq.ft            |
|---------------|-------------------------|
| Outdoor Area  | 54.90 to 310 sq.ft      |
| Total Area    | 887.70 to 1142.80 sq.ft |

All drawings and dimensions are approximate. Drawings are not to scale and are subject to change without notice. The developer reserves the right to make revisions. The units are measured at typical floors in the building and columns may vary in size depending on the floor level. The furnishing and accessories shown are for representation only. The availability, length and width of the balcony varies depending on which floor and which orientation the unit is located within the building. There will be slight differences in the internal areas between the same unit types depending on the shaft sizes that go through the units.