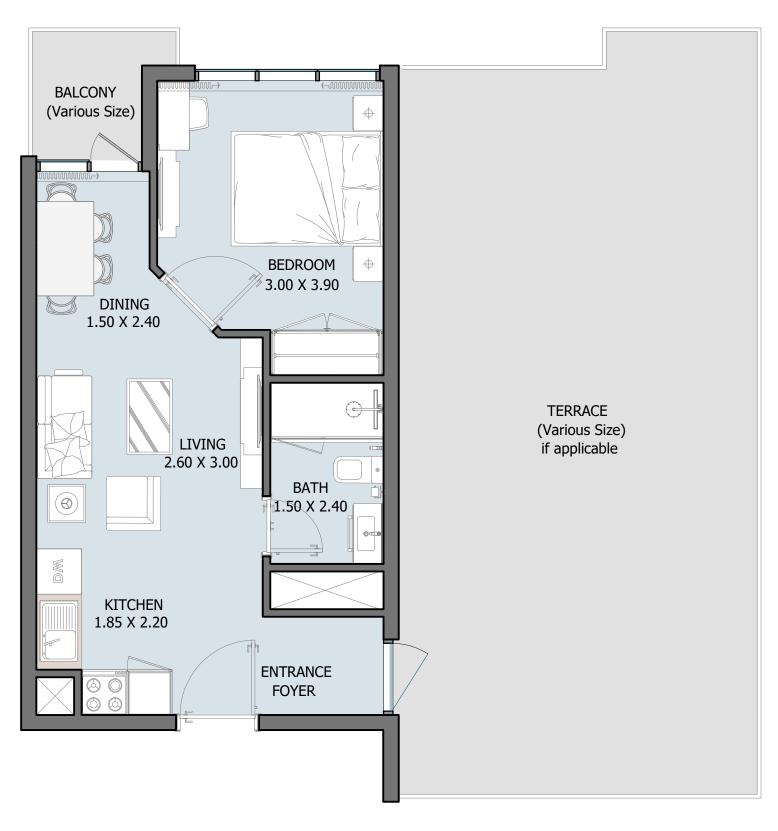

#### J1B | Type A2

TOWER (C) - 21st Floor

All drawings and dimensions are approximate. Drawings are not to scale and are subject to change without notice. The developer reserves the right to make revisions. The units are measured at typical floors in the building and columns may vary in size depending on the floor level. The furnishing and accessories shown are for representation only. The availability, length and width of the balcony varies depending on which floor and which orientation the unit is located within the building. There will be slight differences in the internal areas between the same unit types depending on the shaft sizes that go through the units.