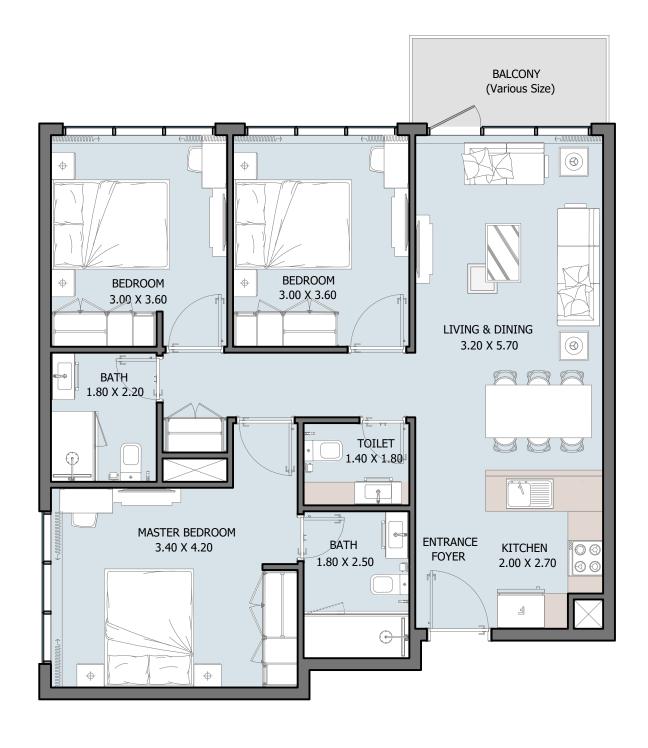

# 3B | Type B

TOWER (A-B) - From 3rd to 20th Floor

| Internal Area | 954.74 sq.ft             |
|---------------|--------------------------|
| Outdoor Area  | 54.90 to 1348.50 sq.ft   |
| Total Area    | 1009.63 to 2303.24 sq.ft |

All drawings and dimensions are approximate. Drawings are not to scale and are subject to change without notice. The developer reserves the right to make revisions. The units are measured at typical floors in the building and columns may vary in size depending on the floor level. The furnishing and accessories shown are for representation only. The availability, length and width of the balcony varies depending on which floor and which orientation the unit is located within the building. There will be slight differences in the internal areas between the same unit types depending on the shaft sizes that go through the units.