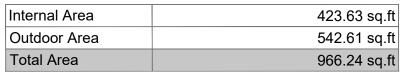

--------|------------------------|
| Outdoor Area  | 30.14 to 567.15 sq.ft  |
| Total Area    | 421.27 to 958.28 sq.ft |

All drawings and dimensions are approximate. Drawings are not to scale and are subject to change without notice. The developer reserves the right to make revisions. The units are measured at typical floors in the building and columns may vary in size depending on the floor level. The furnishing and accessories shown are for representation only. The availability, length and width of the balcony varies depending on which floor and which orientation the unit is located within the building. There will be slight differences in the internal areas between the same unit types depending on the shaft sizes that go through the units.



#### J1B | Type A2

TOWER (C) - 21st Floor













#### 2B | Type A

TOWER (A-B) - From 3rd to 20th Floor

| Internal Area | 832.80 sq.ft            |
|---------------|-------------------------|
| Outdoor Area  | 54.90 to 310 sq.ft      |
| Total Area    | 887.70 to 1142.80 sq.ft |

All drawings and dimensions are approximate. Drawings are not to scale and are subject to change without notice. The developer reserves the right to make revisions. The units are measured at typical floors in the building and columns may vary in size depending on the floor level. The furnishing and accessories shown are for representation only. The availability, length and width of the balcony varies depending on which floor and which orientation the unit is located within the building. There will be slight differences in the internal areas between