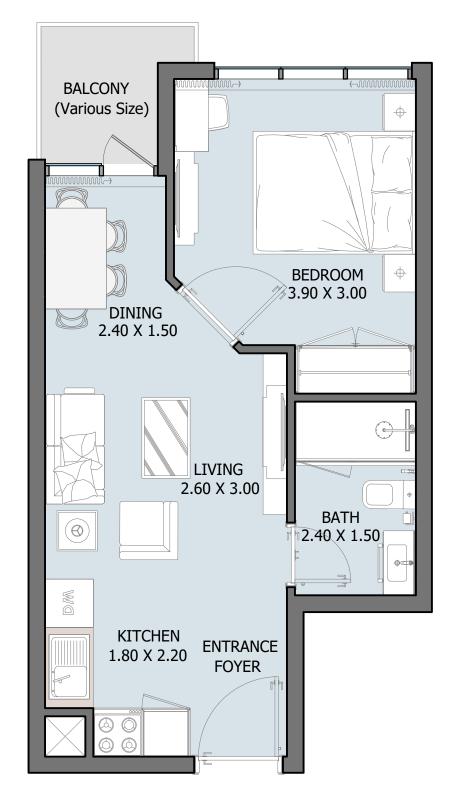

## J1B | Type A1

TOWER (C) - From 3rd to 22nd Floor

| Internal Area | 391.13 sq.ft           |
|---------------|------------------------|
| Outdoor Area  | 30.14 to 567.15 sq.ft  |
| Total Area    | 421.27 to 958.28 sq.ft |

All drawings and dimensions are approximate. Drawings are not to scale and are subject to change without notice. The developer reserves the right to make revisions. The units are measured at typical floors in the building and columns may vary in size depending on the floor level. The furnishing and accessories shown are for representation only. The availability, length and width of the balcony varies depending on which floor and which orientation the unit is located within the building. There will be slight differences in the internal areas between the same unit types depending on the shaft sizes that go through the units.