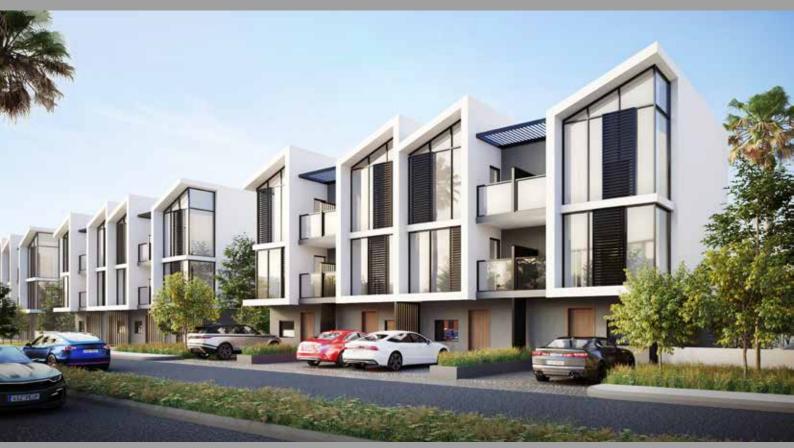

SYLVANA contains 232 four bedroom townhouses with green open spaces, blending Italian beauty with the splendour of the Turkish city.

In terms of design, quality, and space, they have all been built to the highest international standards.

## **Project Details**

- Type: Residential Townhouses
- Plot Area: 48,000 m<sup>2</sup>
- Total Height: 10.20 m
- Levels: Ground Floor + 2 Floors