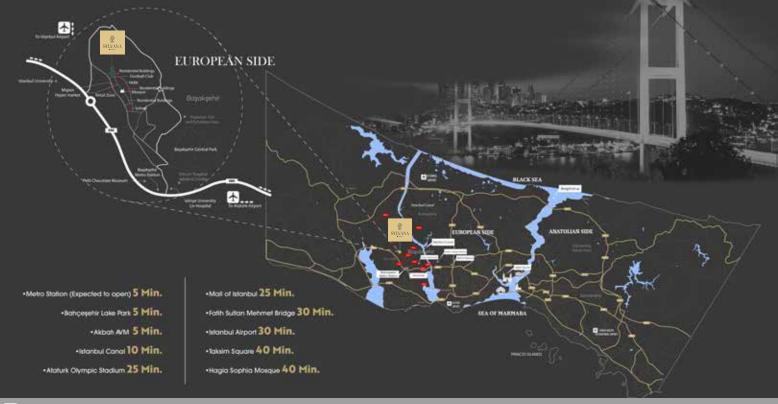

### Location Feature

- Metro Station (Expected to open) 5 Min.
- Bahçeşehir Lake Park 5 Min.
- Akbatı AVM 5 min.
- Istanbul Canal 10 Min.
- Ataturk Olympic Stadium 25 Min.
- Mall of Istanbul 25 Min
- Fatih Sultan Mehmet Bridge 30 Min.
- Istanbul Airport 30 Min.
- Taksim Square 40 Min.
- Hagia Sophia Mosque 40 Min.