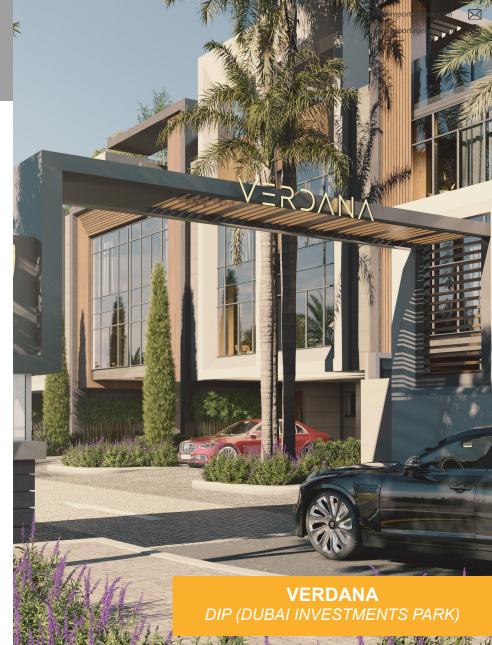

### **Project Summary**

Verdana is in Dubai's Dubai Investments Park (DIP), which offers distinctive and contemporary high-end residential Townhouses, delivering the whole luxury lifestyle with close proximity to most of Dubai's attractions, and is surrounded by parks, schools, mosques, and community retails.

Verdana contains 305 four bedroom townhouses with swimming pools and a gym that are easily accessible. In terms of design, quality, and space, they have all been built to the highest international standards.