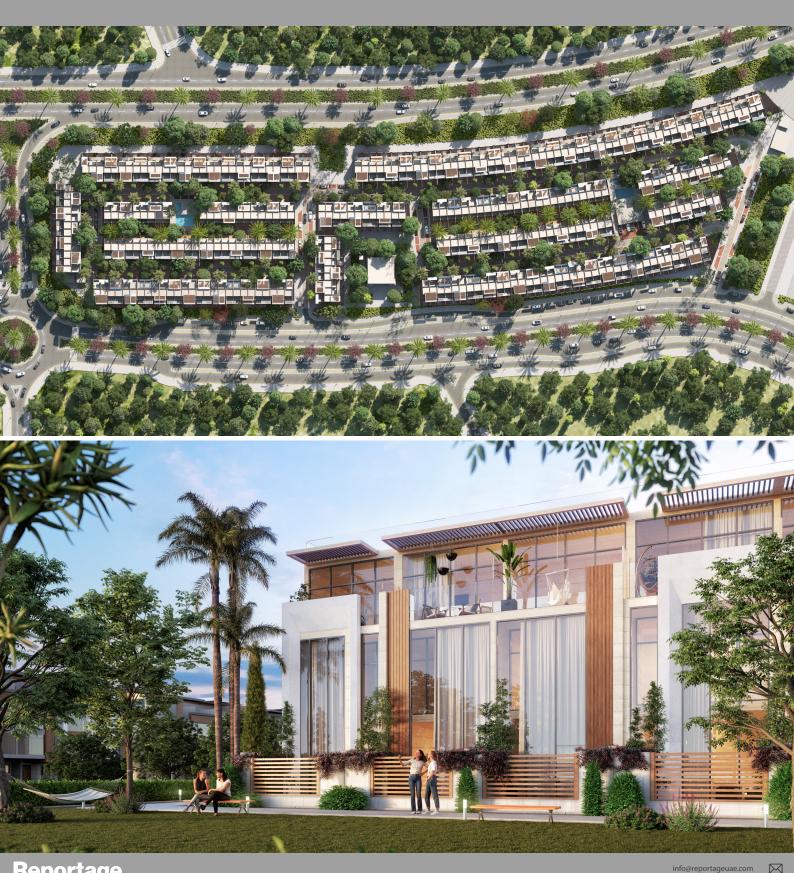

Verdana contains 305 four bedroom townhouses with swimming pools and a gym that are easily accessible. In terms of design, quality, and space, they have all been built to the highest international standards.

## **Project Details**

- Type: Residential Townhouses
- Plot Area: 42,191.55 sq.m.
- Total Height: 13.60 m
- Levels: Ground + 2 Floors + Roof

- Large Two Swimming Pools
- Large Two Kid's Swimming Pools
- Gymnasium
- Private Parkings for each unit
- Landscaped Areas
- Shaded Seating Areas