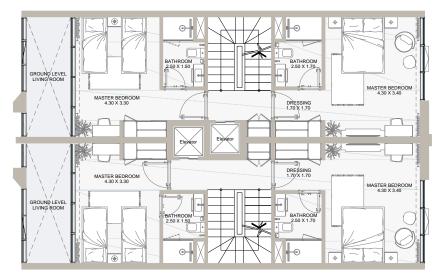

# 4B TOWNHOUSE-TYPE A

GROUND LEVEL

FIRST LEVEL

All drawings and dimensions are approximate. Drawings are not to scale and are subject to change without prior notice. Elevation features vary following the architectural design requirements. The developer reserves the right to make revisions. The units are measured at exact floors in the designed townhouses and columns may vary in size depending on the structural requirements. The furnishing and accessories shown are for representation only. The availability, length and width of the yard vary depending on the townhouse location and orientation within the master plan. There will be slight differences in the internal areas between the same unit types depending on the shaft sizes that go through the units.

### Floor Plans

| Internal Area | between 1,922 to 1,968 sq.ft |
|---------------|------------------------------|
| Outdoor Area  | between 850 to 1,427 sq.ft   |
| Total Area    | between 2,772 to 3,394 sq.ft |