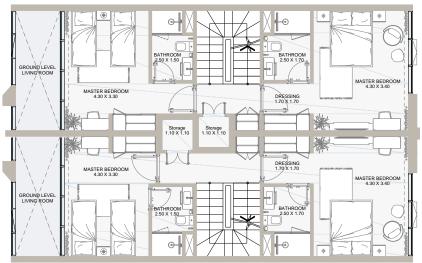

# 4B TOWNHOUSE-TYPE A

GROUND LEVEL

FIRST LEVEL

All drawings and dimensions are approximate. Drawings are not to scale and are subject to change without prior notice. Elevation features vary following the architectural design requirements. The developer reserves the right to make revisions. The units are measured at exact floors in the designed townhouses and columns may vary in size depending on the structural requirements. The furnishing and accessories shown are for representation only. The availability, length and width of the yard vary depending on the townhouse location and orientation within the master plan. There will be slight differences in the internal areas between the same unit types depending on the shaft sizes that go through the units.

### Floor Plans

| Internal Area | between 1,922 to 1,968 sq.ft |
|---------------|------------------------------|
| Outdoor Area  | between 850 to 1,427 sq.ft   |
| Total Area    | between 2,772 to 3,394 sq.ft |