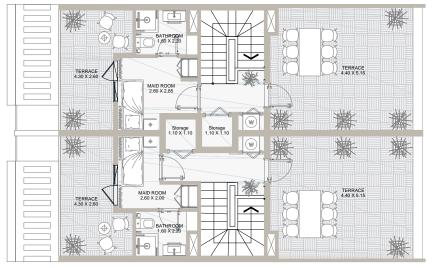

TERRACE 4.30 X 2.60

MAID ROOM 2.60 X 2.45

SECOND LEVEL

ROOF LEVEL

SECOND LEVEL

ROOF LEVEL

## TOWNHOUSE-TYPE B (OPTION 2 WITH STORAGE)

GROUND LEVEL

FIRST LEVEL

All drawings and dimensions are approximate. Drawings are not to scale and are subject to change without prior notice. Elevation features vary following the architectural design requirements. The developer reserves the right to make revisions. The units are measured at exact floors in the designed townhouses and columns may vary in size depending on the structural requirements. The furnishing and accessories shown are for representation only. The availability, length and width of the yard vary depending on the townhouse location and orientation within the master plan. There will be slight differences in the internal areas between the same unit types depending on the shaft sizes that go through the units.

### Floor Plans

| Internal Area | between 1,922 to 1,968 sq.ft |
|---------------|------------------------------|
| Outdoor Area  | between 850 to 1,427 sq.ft   |
| Total Area    | between 2,772 to 3,394 sq.ft |