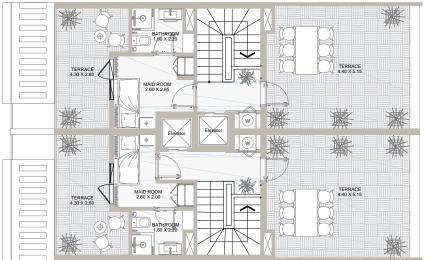

TERRACE 4.30 X 2.60

MAID ROOM 2.60 X 2.45

SECOND LEVEL

ROOF LEVEL

SECOND LEVEL

ROOF LEVEL