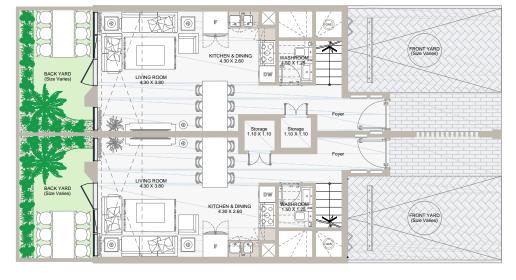

## TOWNHOUSE-TYPE B (OPTION 2 WITH STORAGE)

GROUND LEVEL

FIRST LEVEL

All drawings and dimensions are approximate. Drawings are not to scale and are subject to change without prior notice. Elevation features vary following the architectural design requirements. The developer reserves the right to make revisions. The units are measured at exact floors in the designed townhouses and columns may vary in size depending on the structural requirements. The furnishing and accessories shown are for representation only. The availability, length and width of the yard vary depending on the townhouse location and orientation within the master plan. There will be slight differences in the internal areas between the same unit types depending on the shaft sizes that go through the units.

### Floor Plans

| Internal Area | between 1,922 to 1,968 sq.ft |
|---------------|------------------------------|
| Outdoor Area  | between 850 to 1,427 sq.ft   |
| Total Area    | between 2,772 to 3,394 sq.ft |