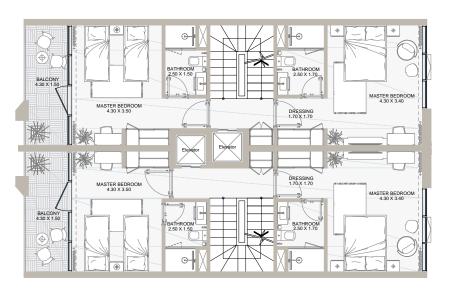

## TOWNHOUSE-TYPE B (OPTION 1 WITH ELEVATOR)

GROUND LEVEL

BACK YARD (Size Varies)

BACK YARD (Size Varie

FIRST LEVEL

All drawings and dimensions are approximate. Drawings are not to scale and are subject to change without prior notice. Elevation features vary following the architectural design requirements. The developer reserves the right to make revisions. The units are measured at exact floors in the designed townhouses and columns may vary in size depending on the structural requirements. The furnishing and accessories shown are for representation only. The availability, length and width of the yard vary depending on the townhouse location and orientation within the master plan. There will be slight differences in the internal areas between the same unit types depending on the shaft sizes that go through the units.

### Floor Plans

| Internal Area | between 1,922 to 1,968 sq.ft |
|---------------|------------------------------|
| Outdoor Area  | between 850 to 1,427 sq.ft   |
| Total Area    | between 2,772 to 3,394 sq.ft |

SECOND LEVEL

ROOF LEVEL