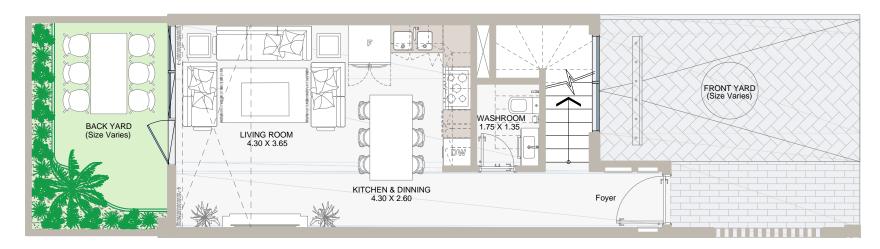

# 4B TOWNHOUSE-TYPE A

GROUND LEVEL

FIRST LEVEL

All drawings and dimensions are approximate. Drawings are not to scale and are subject to change without prior notice. Elevation features vary following the architectural design requirements. The developer reserves the right to make revisions. The units are measured at exact floors in the designed townhouses and columns may vary in size depending on the structural requirements. The furnishing and accessories shown are for representation only. The availability, length and width of the yard vary depending on the townhouse location and orientation within the master plan. There will be slight differences in the internal areas between the same unit types depending on the shaft sizes that go through the units.

### Floor Plans

| Internal Area | between 1,922 to 1,968 sq.ft |
|---------------|------------------------------|
| Outdoor Area  | between 850 to 1,427 sq.ft   |
| Total Area    | between 2,772 to 3,394 sq.ft |