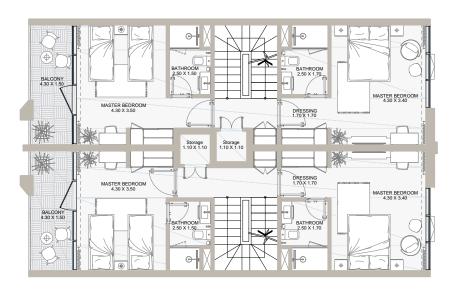

## TOWNHOUSE-TYPE B (OPTION 1 WITH ELEVATOR)

GROUND LEVEL

BACK YARD (Size Varies)

BACK YARD (Size Varie

FIRST LEVEL

All drawings and dimensions are approximate. Drawings are not to scale and are subject to change without prior notice. Elevation features vary following the architectural design requirements. The developer reserves the right to make revisions. The units are measured at exact floors in the designed townhouses and columns may vary in size depending on the structural requirements. The furnishing and accessories shown are for representation only. The availability, length and width of the yard vary depending on the townhouse location and orientation within the master plan. There will be slight differences in the internal areas between the same unit types depending on the shaft sizes that go through the units.

### Floor Plans

| Internal Area | between 1,922 to 1,968 sq.ft |
|---------------|------------------------------|
| Outdoor Area  | between 850 to 1,427 sq.ft   |
| Total Area    | between 2,772 to 3,394 sq.ft |