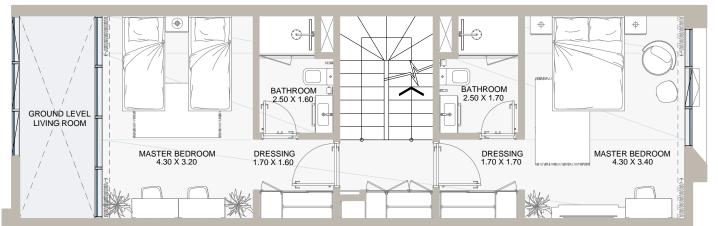

# 4B TOWNHOUSE-TYPE A

GROUND LEVEL

FIRST LEVEL

All drawings and dimensions are approximate. Drawings are not to scale and are subject to change without prior notice. Elevation features vary following the architectural design requirements. The developer reserves the right to make revisions. The units are measured at exact floors in the designed townhouses and columns may vary in size depending on the structural requirements. The furnishing and accessories shown are for representation only. The availability, length and width of the yard vary depending on the townhouse location and orientation within the master plan. There will be slight differences in the internal areas between the same unit types depending on the shaft sizes that go through the units.

TERRACE 4.30 X 2.60

MAID ROOM 2.60 X 2.45

SECOND LEVEL

ROOF LEVEL