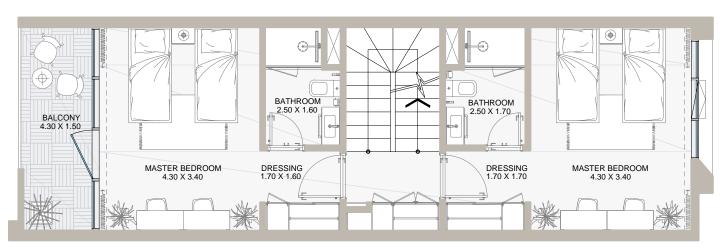

TERRACE 4.30 X 2.60

MAID ROOM 2.60 X 2.45

SECOND LEVEL

ROOF LEVEL

SECOND LEVEL

ROOF LEVEL