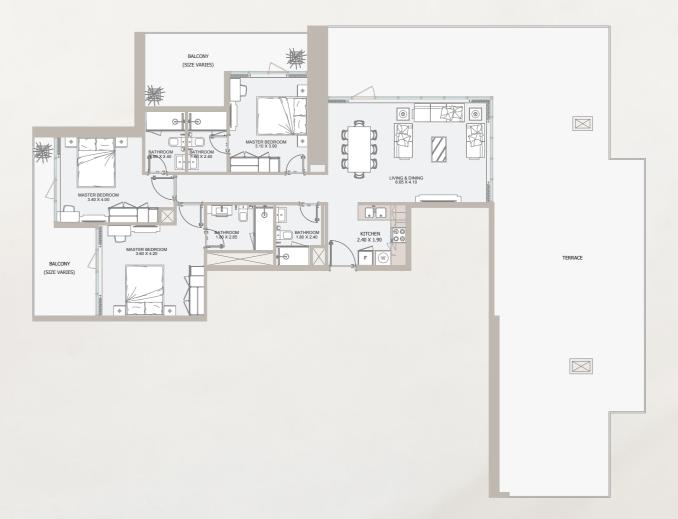

### 3 PENTHOUSE TYPE - A

### 32<sup>nd</sup> Floor

| Total Area    | 2811.85 sq.ft  |
|---------------|----------------|
| Outdoor Area  | 1,610.28 sq.ft |
| Internal Area | 1,201.57 sq.ft |