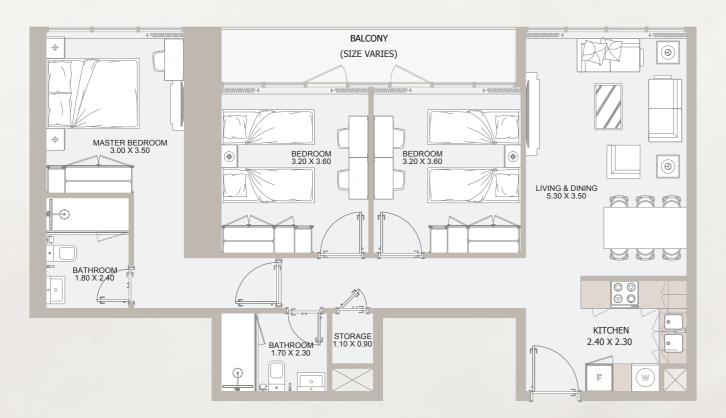

### 2 B TYPE - A

### From **7**<sup>th</sup> Floor to **31**<sup>st</sup> Floor

| Total Area    | 846.04 to 856.59 sq.ft |
|---------------|------------------------|
| Outdoor Area  | 63.50 to 74.05 sq.ft   |
| Internal Area | 782.53 sq.ft           |