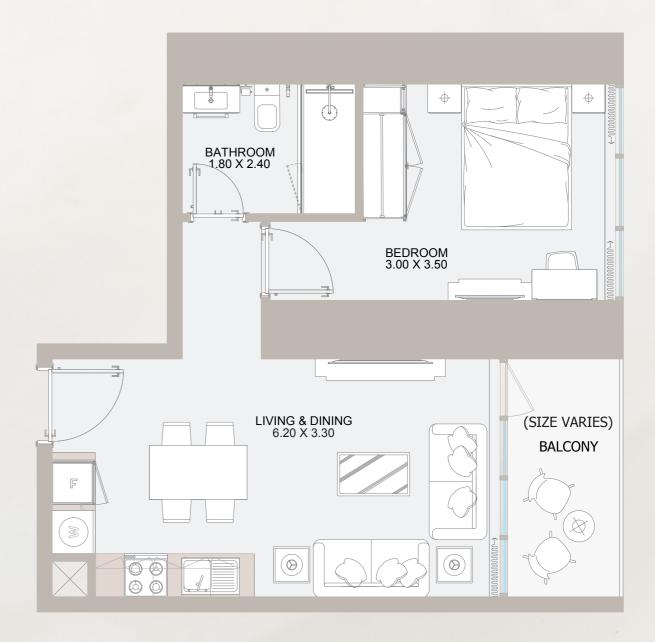

### 1 B TYPE - B

### From **7**<sup>th</sup> Floor to **32**<sup>nd</sup> Floor

| Internal Area | 435.5 to 509.7 sq.ft  |
|---------------|-----------------------|
| Outdoor Area  | 45.8 to 321.3 sq.ft   |
| Total Area    | 481.3 to 789.42 sq.ft |