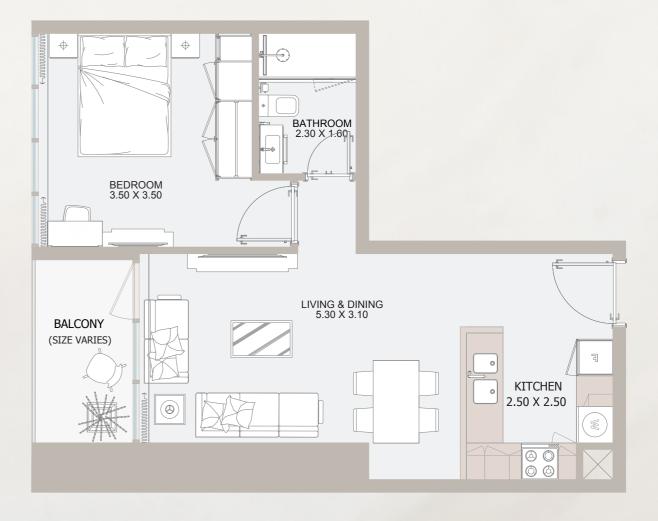

### 1 B TYPE - B

### From **7**<sup>th</sup> Floor to **32**<sup>nd</sup> Floor

| Internal Area | 435.5 to 509.7 sq.ft  |
|---------------|-----------------------|
| Outdoor Area  | 45.8 to 321.3 sq.ft   |
| Total Area    | 481.3 to 789.42 sq.ft |