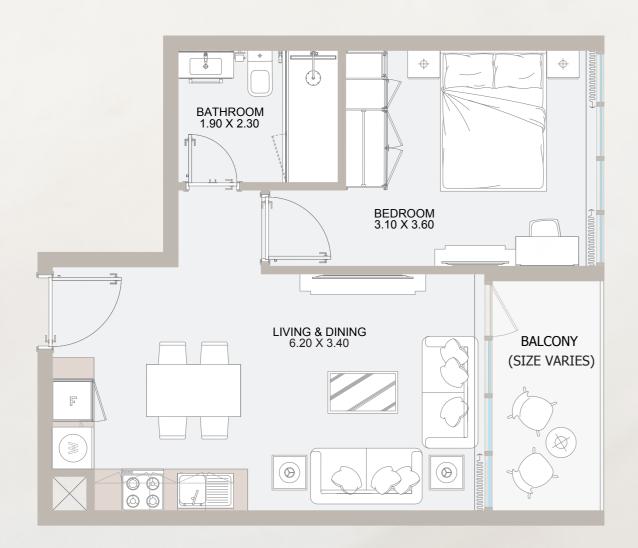

### 1 B TYPE - A

### From **7**<sup>th</sup> Floor to **32**<sup>nd</sup> Floor

| Total Area    | 529 to 588.3 sq.ft |
|---------------|--------------------|
| Outdoor Area  | 64 to 73.5 sq.ft   |
| Internal Area | 465 to 518.7 sq.ft |