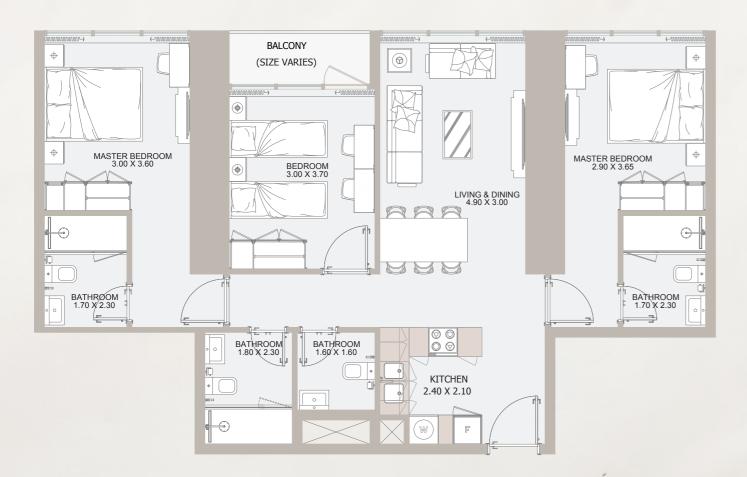

### 2 B TYPE - A

### From **7**<sup>th</sup> Floor to **31**<sup>st</sup> Floor

| Total Area    | 846.04 to 856.59 sq.ft |
|---------------|------------------------|
| Outdoor Area  | 63.50 to 74.05 sq.ft   |
| Internal Area | 782.53 sq.ft           |