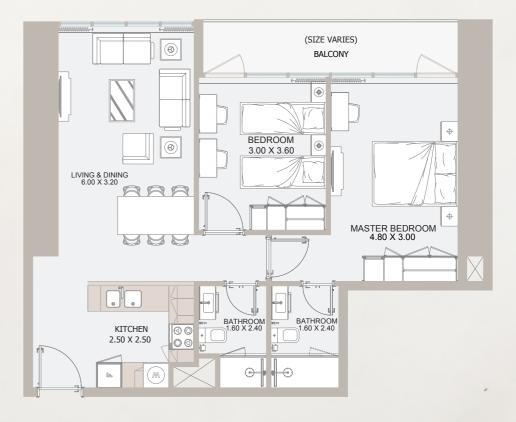

### TYPE - B

### From **7**<sup>th</sup> Floor to **33**<sup>rd</sup> Floor

| Total Area    | 715.05 to 857.56 sq.ft |
|---------------|------------------------|
| Outdoor Area  | 42.40 to 94.93 sq.ft   |
| Internal Area | 669.19 to 770.70 sq.ft |