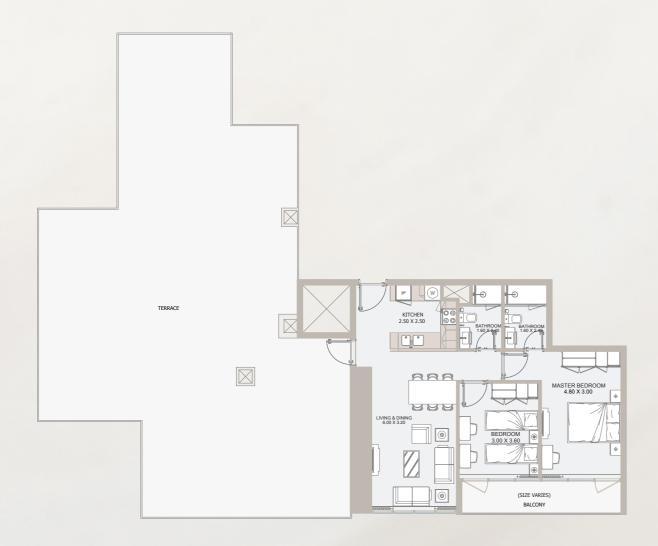

### 2 B TYPE - A

### From **7**<sup>th</sup> Floor to **31**<sup>st</sup> Floor

| Total Area    | 846.04 to 856.59 sq.ft |
|---------------|------------------------|
| Outdoor Area  | 63.50 to 74.05 sq.ft   |
| Internal Area | 782.53 sq.ft           |