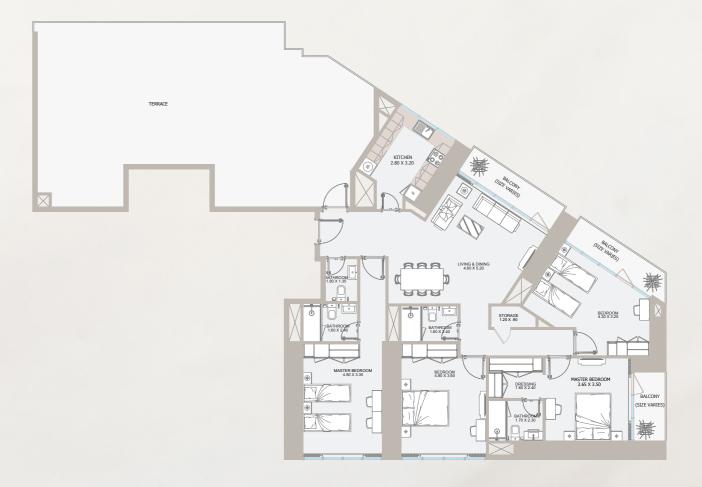

### 3 PENTHOUSE TYPE - A

### 32<sup>nd</sup> Floor

| Total Area    | 2811.85 sq.ft  |
|---------------|----------------|
| Outdoor Area  | 1,610.28 sq.ft |
| Internal Area | 1,201.57 sq.ft |