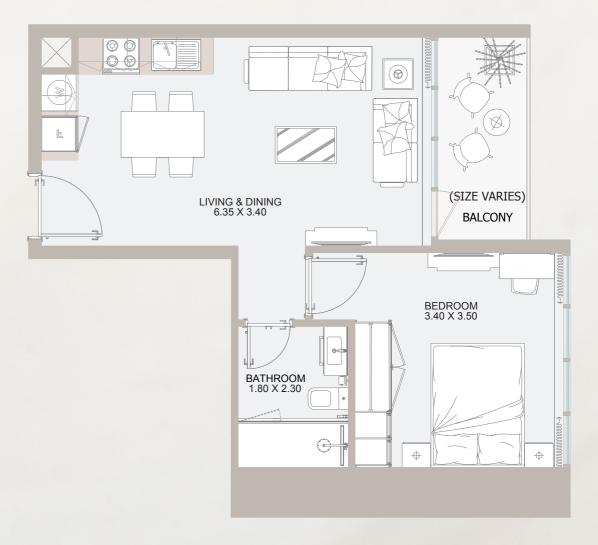

### 2 B TYPE - A

### From **7**<sup>th</sup> Floor to **31**<sup>st</sup> Floor

| Total Area    | 846.04 to 856.59 sq.ft |
|---------------|------------------------|
| Outdoor Area  | 63.50 to 74.05 sq.ft   |
| Internal Area | 782.53 sq.ft           |