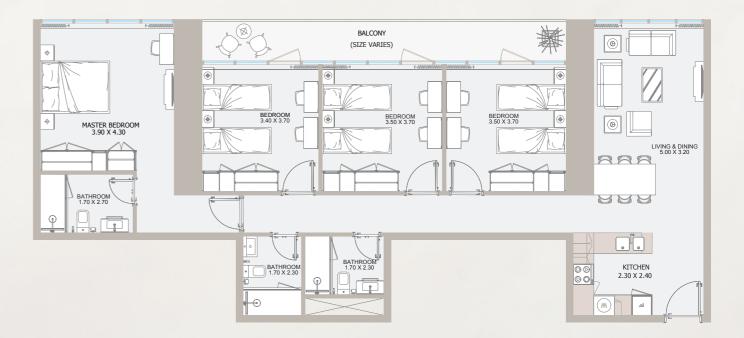

### PENTHOUSE TYPE - A

### 33<sup>rd</sup> Floor

| Total Area    | 2,880.96 sq.ft |
|---------------|----------------|
| Outdoor Area  | 1,281.98 sq.ft |
| Internal Area | 1,598.97 sq.ft |