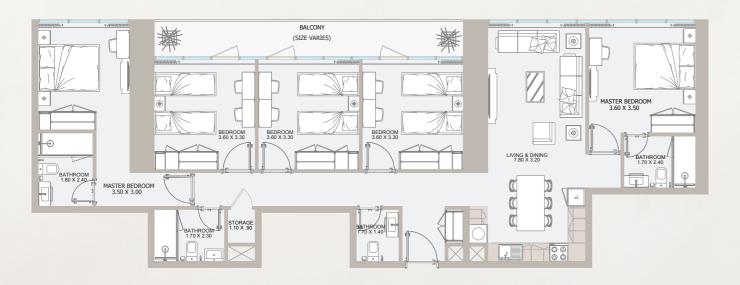

# TYPES

All drawings and dimensions are approximate. Drawings are not to scale and are subject to change without notice. The developer reserves the right to make revisions. The units are measured at typical floors in the building and columns may vary in size depending on the floor level. The furnishing and accessories shown are for representation only. The availability, length and width of the balcony varies depending on which floor and which orientation the unit is located within the building. There will be slight differences in the internal areas between the same unit types depending on the shaft sizes that go through the units.