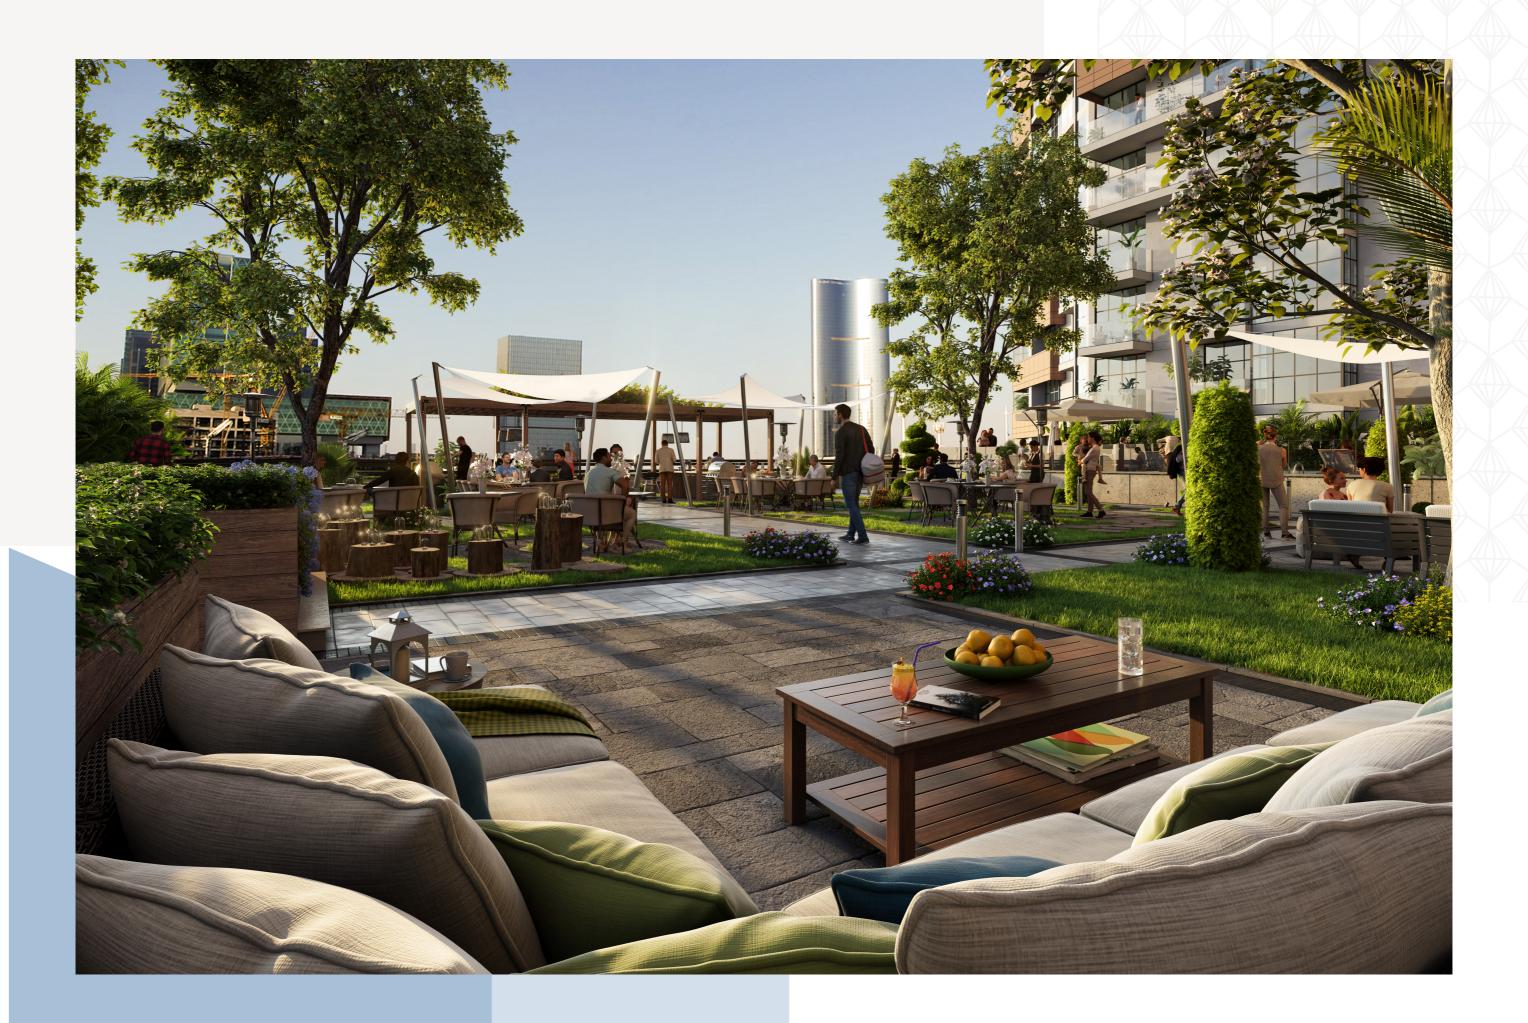

انغمس في تجربة معيشية تشبه المنتجعات

عالة ألعاب رياضية، مساحات مفتوحة، و عمامات سباحة فيروزية

INDULGE IN A RESORT-LIKE LIVING EXPERIENCE

Gym, Open Spaces and Turquoise Swimming Pools

AMPLE NATURAL
LIGHT AND
COZY SPACES
THAT EMBRACE
YOUR HAPPY
MOMENTS

مرافـق و خـدمـات بمستـوی عالمي

WORLD-CLASS AMENITIES

صالة ألعاب رياضية Gvm

ردهة كبيرة Large Lobby <sup>(</sup>

منطقة للشواء BBQ Area

مناطق جلوس مغطاة Shaded Seating Areas

مواقف سيارات مغطاة Covered Parking Spaces

مصاعد کبیرة Large Lifts

مناطق خضراء Landscaped Areas

مسبح للأطفال Kids Swimming Pool مسبح للكبار Adult Swimming Poo

| 509 |  |
|-----|--|
| 56  |  |
| 28  |  |
| 28  |  |
| 01  |  |

Total No. of Units: 622