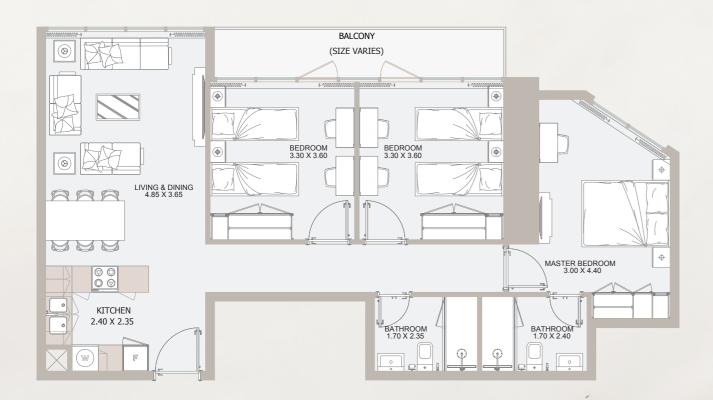

## 1 B TYPE - D

### From **7**<sup>th</sup> Floor to **26**<sup>th</sup> Floor

| Internal Area Outdoor Area | 528.5 sq.ft                                     |
|----------------------------|-------------------------------------------------|
| Total Area                 | 61.2 to 71.14 sq.ft <b>589.7 to 599.6 sq.ft</b> |

All drawings and dimensions are approximate. Drawings are not to scale and are subject to change without notice. The developer reserves the right to make revisions. The units are measured at typical floors in the building and columns may vary in size depending on the floor level. The furnishing and accessories shown are for representation only. The availability, length and width of the balcony varies depending on which floor and which orientation the unit is located within the building. There will be slight differences in the internal areas between the same unit types depending on the shaft sizes that go through the units.