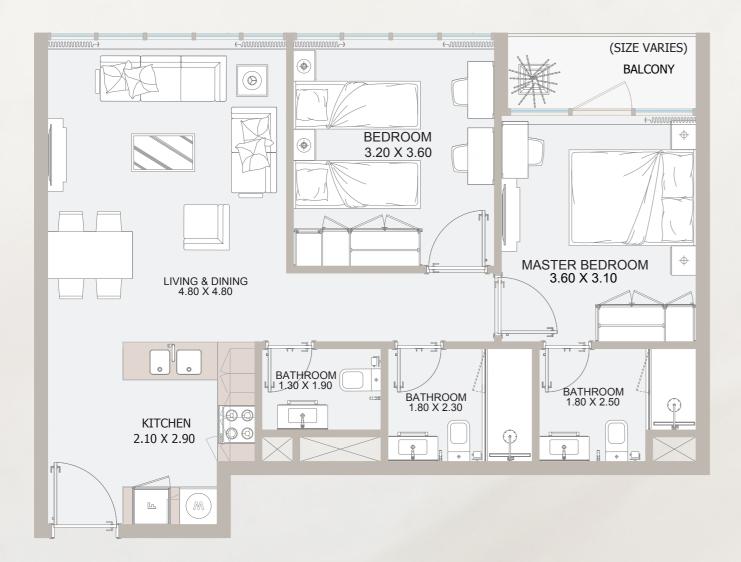

### 2 B TYPE - A

### From **7**<sup>th</sup> Floor to **31**<sup>st</sup> Floor

| Total Area    | 846.04 to 856.59 sq.ft |
|---------------|------------------------|
| Outdoor Area  | 63.50 to 74.05 sq.ft   |
| Internal Area | 782.53 sq.ft           |