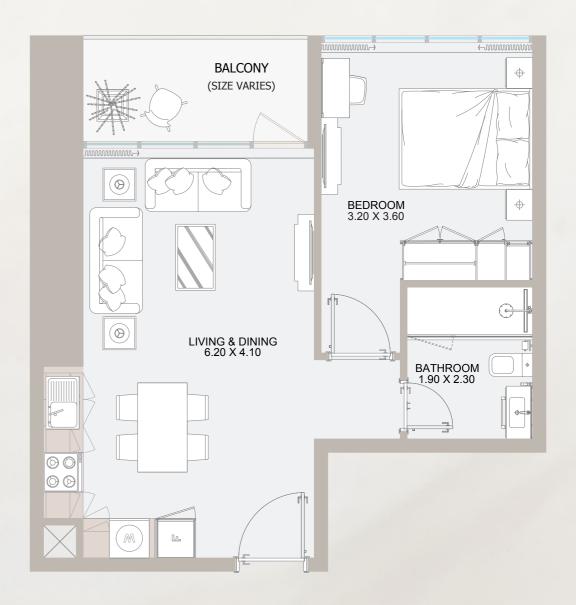

### 1 B TYPE - A

### From **7**<sup>th</sup> Floor to **32**<sup>nd</sup> Floor

| Total Area    | 529 to 588.3 sq.ft |
|---------------|--------------------|
| Outdoor Area  | 64 to 73.5 sq.ft   |
| Internal Area | 465 to 518.7 sq.ft |