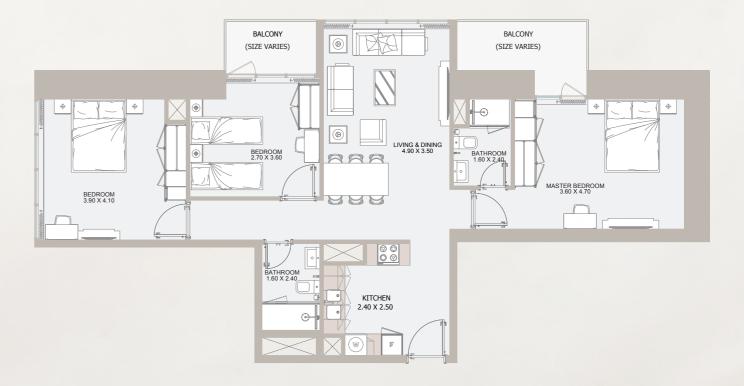

### 2 B TYPE - A

### From **7**<sup>th</sup> Floor to **31**<sup>st</sup> Floor

| Total Area    | 846.04 to 856.59 sq.ft |
|---------------|------------------------|
| Outdoor Area  | 63.50 to 74.05 sq.ft   |
| Internal Area | 782.53 sq.ft           |