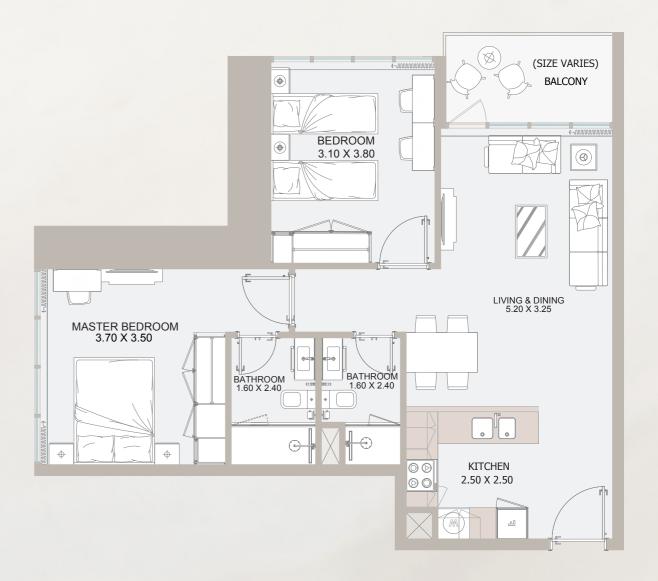

# 2B TYPE - D

### 32<sup>nd</sup> Floor

| Total Area    | 9,38.72 sq.ft |
|---------------|---------------|
| Outdoor Area  | 95.58 sq.ft   |
| Internal Area | 843.13 sq.ft  |

All drawings and dimensions are approximate. Drawings are not to scale and are subject to change without notice. The developer reserves the right to make revisions. The units are measured at typical floors in the building and columns may vary in size depending on the floor level. The furnishing and accessories shown are for representation only. The availability, length and width of the balcony varies depending on which floor and which orientation the unit is located within the building. There will be slight differences in the internal areas between the same unit types depending on the shaft sizes that go through the units.