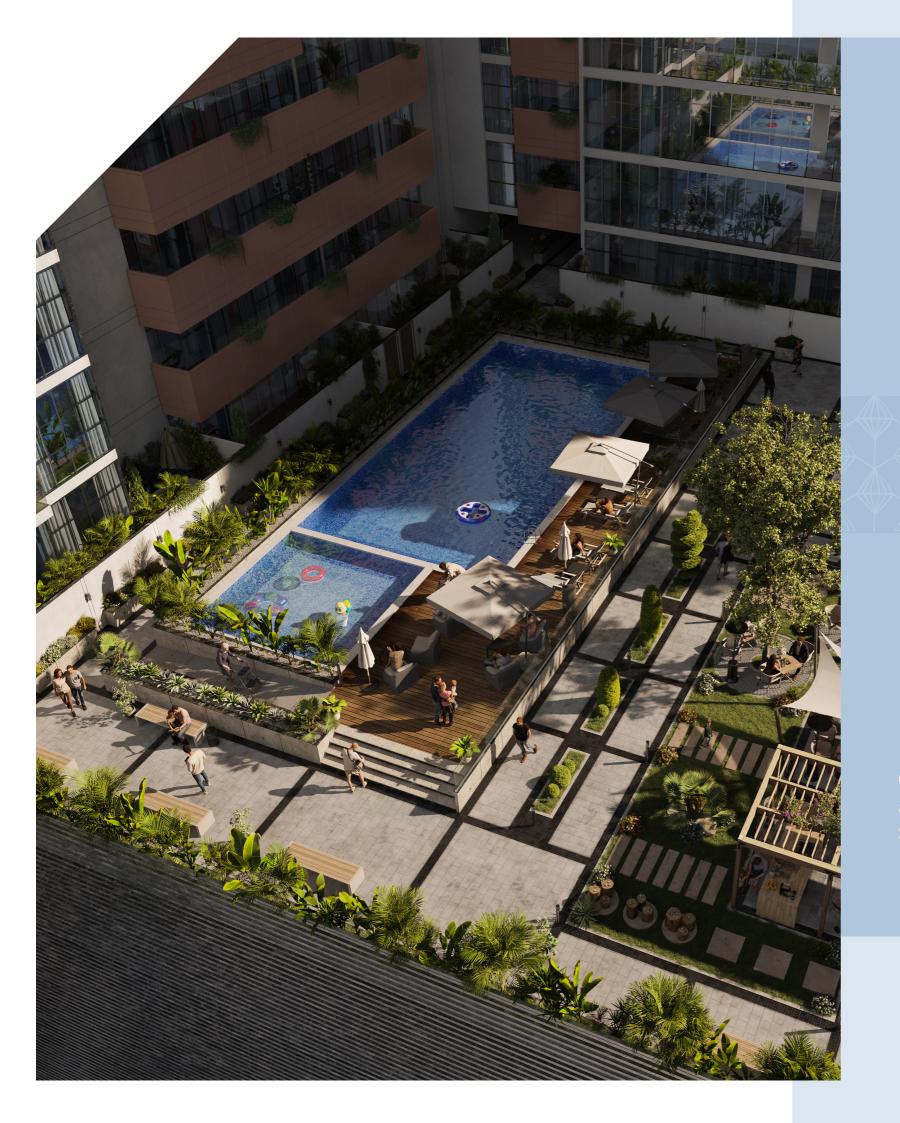

انغمس في تجربة معيشية تشبه المنتجعات

عالة ألعاب رياضية، مساحات مفتوحة، و عمامات سباحة فيروزية

INDULGE IN A RESORT-LIKE LIVING EXPERIENCE

Gym, Open Spaces and Turquoise Swimming Pools

AMPLE NATURAL
LIGHT AND
COZY SPACES
THAT EMBRACE
YOUR HAPPY
MOMENTS

مرافـق و خـدمـات بمستـوی عالمي

WORLD-CLASS AMENITIES

صالة ألعاب رياضية Gvm

ردهة كبيرة Large Lobby <sup>(</sup>

منطقة للشواء BBQ Area

مناطق جلوس مغطاة Shaded Seating Areas

مواقف سيارات مغطاة Covered Parking Spaces

مصاعد کبیرة Large Lifts

مناطق خضراء Landscaped Areas

مسبح للأطفال Kids Swimming Pool مسبح للكبار Adult Swimming Poo

| 509 |  |
|-----|--|
| 56  |  |
| 28  |  |
| 28  |  |
| 01  |  |

Total No. of Units: 622