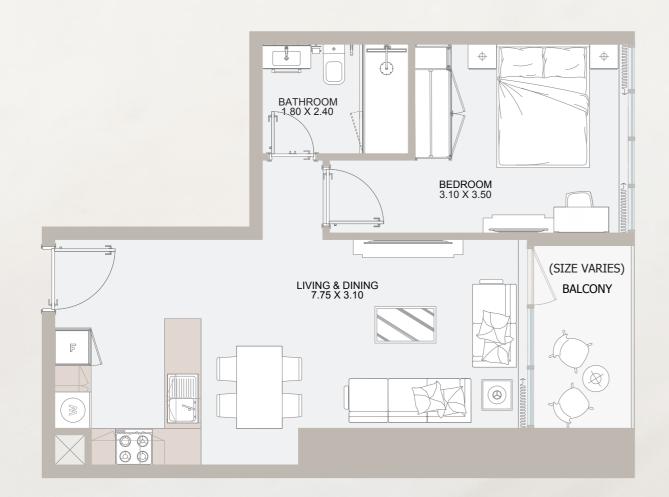

### 1 B TYPE - A

### From **7**<sup>th</sup> Floor to **32**<sup>nd</sup> Floor

| Total Area    | 529 to 588.3 sq.ft |
|---------------|--------------------|
| Outdoor Area  | 64 to 73.5 sq.ft   |
| Internal Area | 465 to 518.7 sq.ft |