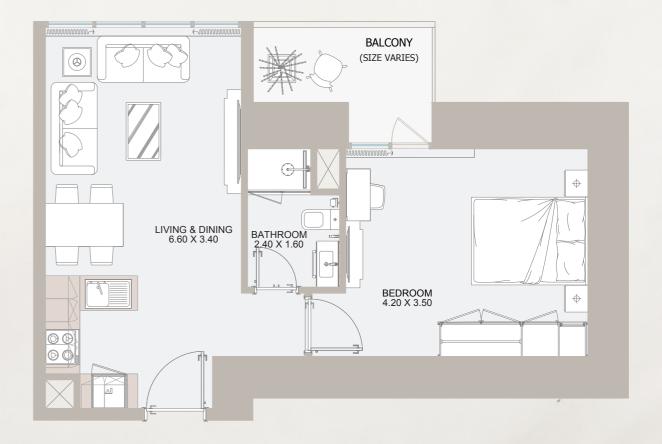

### 1 B TYPE - B

### From **7**<sup>th</sup> Floor to **32**<sup>nd</sup> Floor

| Internal Area | 435.5 to 509.7 sq.ft  |
|---------------|-----------------------|
| Outdoor Area  | 45.8 to 321.3 sq.ft   |
| Total Area    | 481.3 to 789.42 sq.ft |