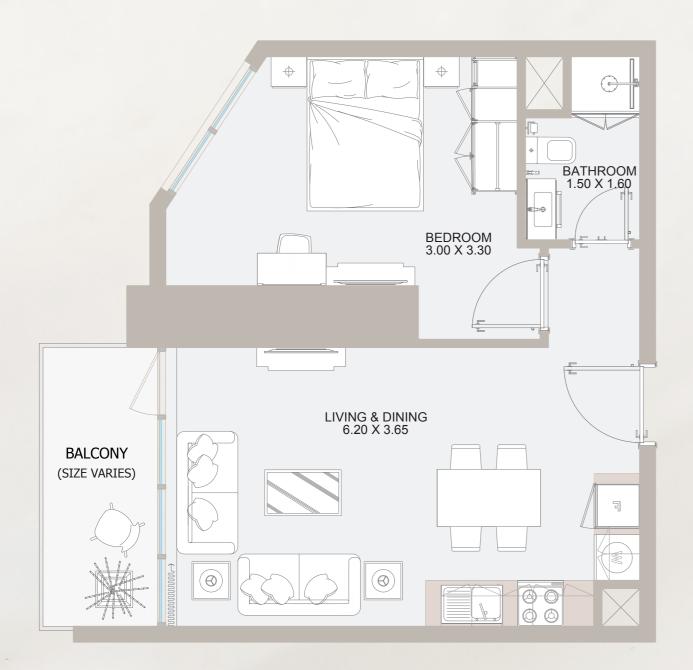

### 1 B TYPE - A

### From **7**<sup>th</sup> Floor to **32**<sup>nd</sup> Floor

| Total Area    | 529 to 588.3 sq.ft |
|---------------|--------------------|
| Outdoor Area  | 64 to 73.5 sq.ft   |
| Internal Area | 465 to 518.7 sq.ft |