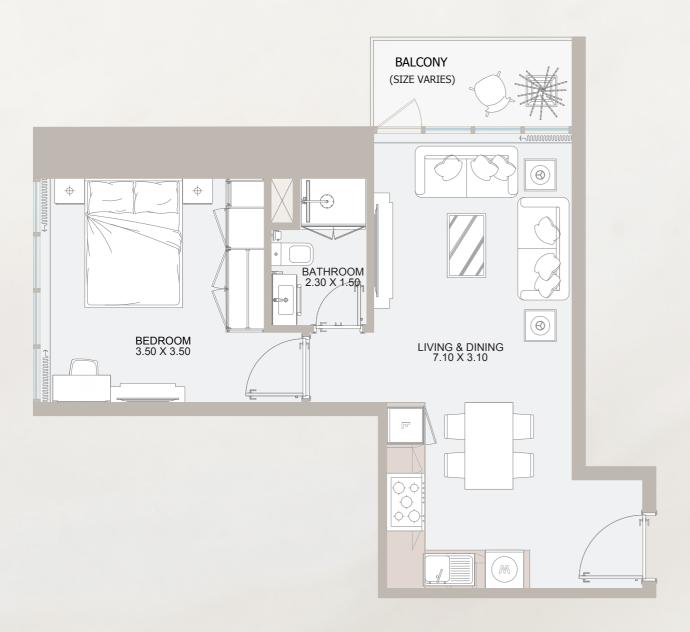

### 1 B TYPE - A

### From **7**<sup>th</sup> Floor to **32**<sup>nd</sup> Floor

| Total Area    | 529 to 588.3 sq.ft |
|---------------|--------------------|
| Outdoor Area  | 64 to 73.5 sq.ft   |
| Internal Area | 465 to 518.7 sq.ft |