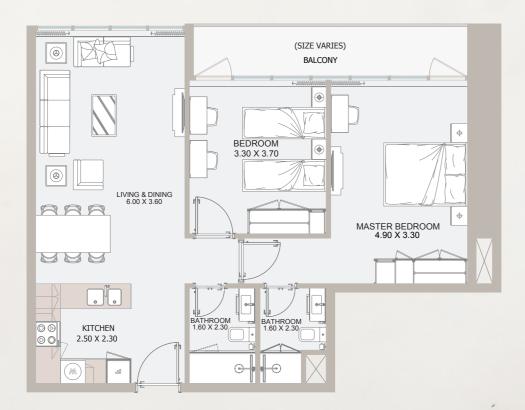

### 2 B TYPE - A

### From **7**<sup>th</sup> Floor to **31**<sup>st</sup> Floor

| Total Area    | 846.04 to 856.59 sq.ft |
|---------------|------------------------|
| Outdoor Area  | 63.50 to 74.05 sq.ft   |
| Internal Area | 782.53 sq.ft           |