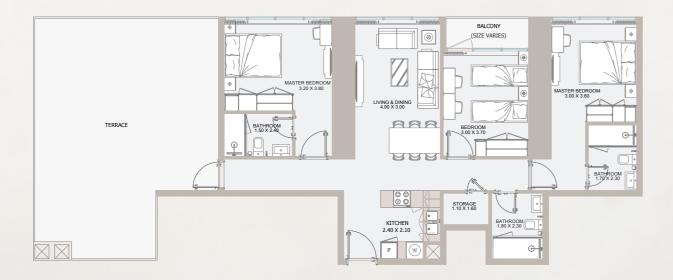

# TYPES

All drawings and dimensions are approximate. Drawings are not to scale and are subject to change without notice. The developer reserves the right to make revisions. The units are measured at typical floors in the building and columns may vary in size depending on the floor level. The furnishing and accessories shown are for representation only. The availability, length and width of the balcony varies depending on which floor and which orientation the unit is located within the building. There will be slight differences in the internal areas between the same unit types depending on the shaft sizes that go through the units.