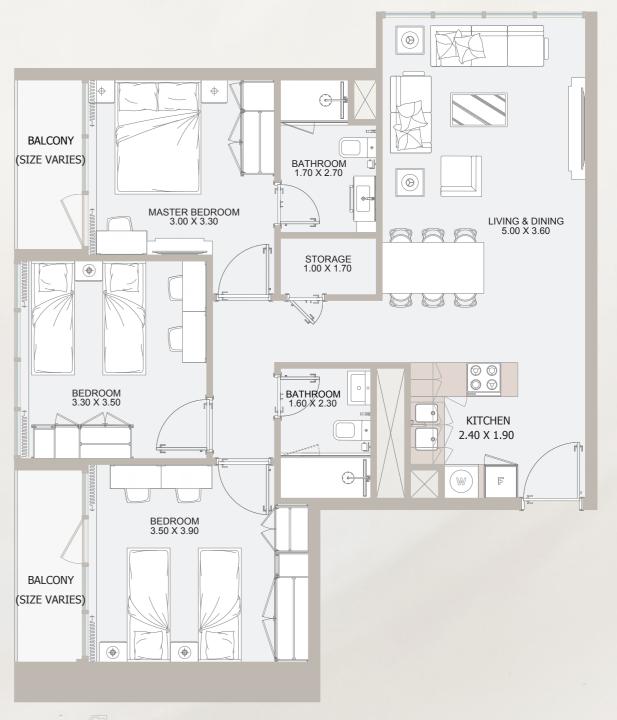

### 3 P TYPE - A

### From **7**<sup>th</sup> Floor to **26**<sup>th</sup> Floor

| Total Area    | 1,209 to 1642 sq.ft |
|---------------|---------------------|
| Outdoor Area  | 116 to 548 sq.ft    |
| Internal Area | 1,094 sq.ft         |