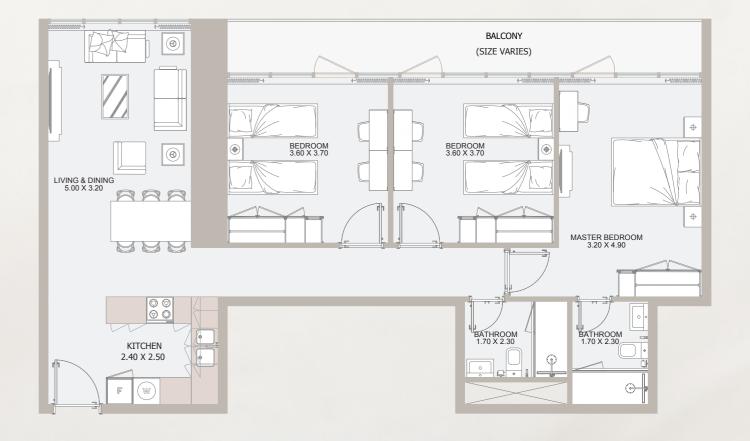

### 3 P TYPE - A

### From **7**<sup>th</sup> Floor to **26**<sup>th</sup> Floor

| Total Area    | 1,209 to 1642 sq.ft |
|---------------|---------------------|
| Outdoor Area  | 116 to 548 sq.ft    |
| Internal Area | 1,094 sq.ft         |