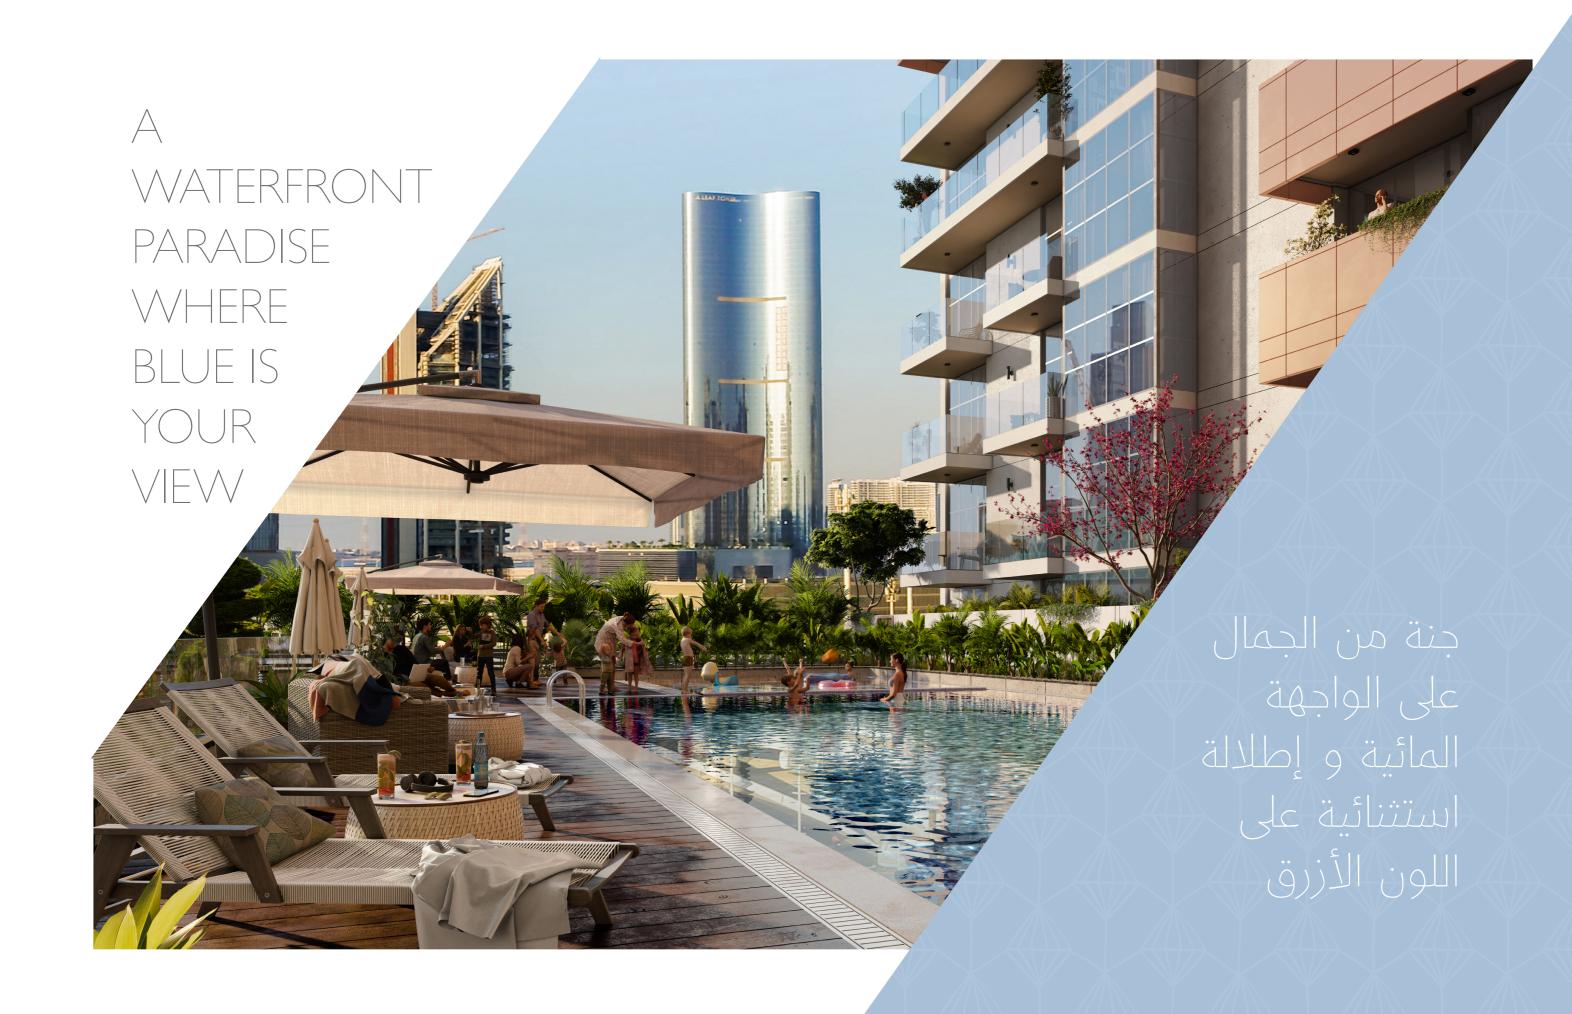

### جزيرة الريم

بموقعهـا المتميـز عـلى بعـد 300 متـر مـن السـاحل الشـمالي الشـرقي لأبـو ظبـي، توفـر جزيـرة الريـم رفاهيـة الحيـاة فـى قلـب المدينـة و بعيـداً عـن الصخـب.

مع وجبود ثلاثة جسبور تربيط جزيبرة الريبم بوسط مدينة أبوظبي، فإن الموقع الممييز للمجتمع المطل على الواجهة البحرية و البذي يسبهل الوصول إليه يجعلها واحدة من أكثر الأماكن رواجاً للعيش في عاصمة الإمارات العربية المتحدة. بالإضافة إلى قربها من وسبط المدينة، فهي تقع أيضاً بالقرب من الحي المالي - جزيرة المارية ، ومركز الثقافة-جزيرة السبعديات، وجميع الطرق الرئيسية.

تــم تصنيـف جزيــرة الريــم كواحــدة مــن أفضــل المجتمعـات للعيــش والاســتثمار فـي أبــو ظبــي، بتبنيهــا أســلوب حيــاة «العمــل واللعــب و العيــش».

Located 300 metres off the north-eastern coast of Abu Dhabi, Al Reem Island offers the luxury of city life without its bustle and bustle

With three bridges connecting Al Reem Island to Downtown Abu Dhabi, the waterfront community's accessible location makes it one of the mos popular places to live in the UAE capital. As we as its close proximity to the city centre, it is also situated near to the financial district - Al Maryal Island, cultural hub Saadiyat Island and all the major roadways.

انغمس في تجربة معيشية تشبه المنتجعات

عالة ألعاب رياضية، مساحات مفتوحة، و عمامات سباحة فيروزية

INDULGE IN A RESORT-LIKE LIVING EXPERIENCE

Gym, Open Spaces and Turquoise Swimming Pools

AMPLE NATURAL
LIGHT AND
COZY SPACES
THAT EMBRACE
YOUR HAPPY
MOMENTS