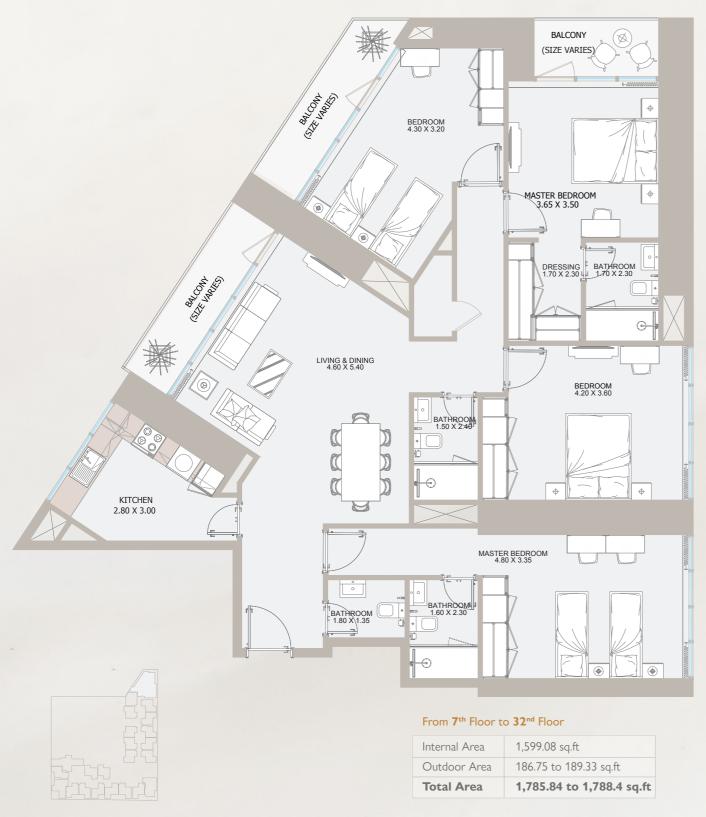

### 3 PENTHOUSE TYPE - A

### 32<sup>nd</sup> Floor

| Total Area    | 2811.85 sq.ft  |
|---------------|----------------|
| Outdoor Area  | 1,610.28 sq.ft |
| Internal Area | 1,201.57 sq.ft |