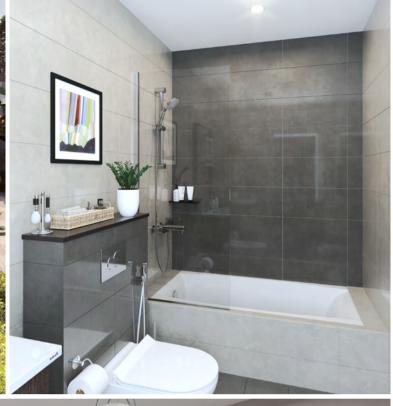

# Unit Features

- Built-in wardrobes in bedrooms
- Central air conditioning
- Double glazed windows
- Fully tiled bathrooms, in-suites and guest toilets wherever applicable
- Kitchen cabinets and countertops

- Private balconies / terraces as per unit plan
- Some bedrooms with private bathroom
- Satellite master antenna and fibre optic conection for high speed internet access
- Vanity units & mirrors