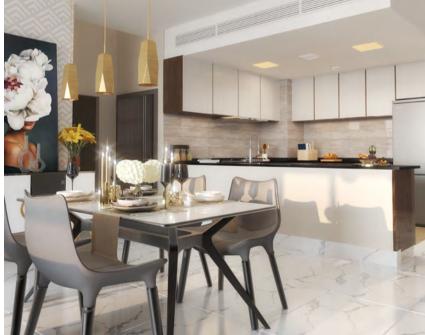

# Unit Features

- Built-in wardrobes in bedrooms
- Central air conditioning
- Double glazed windows
- Fully tiled bathrooms, in-suites and guest toilets wherever applicable
- Kitchen cabinets and countertops

- Private balconies / terraces as per unit plan
- Some bedrooms with private bathroom
- Satellite master antenna and fibre optic conection for high speed internet access
- Vanity units & mirrors